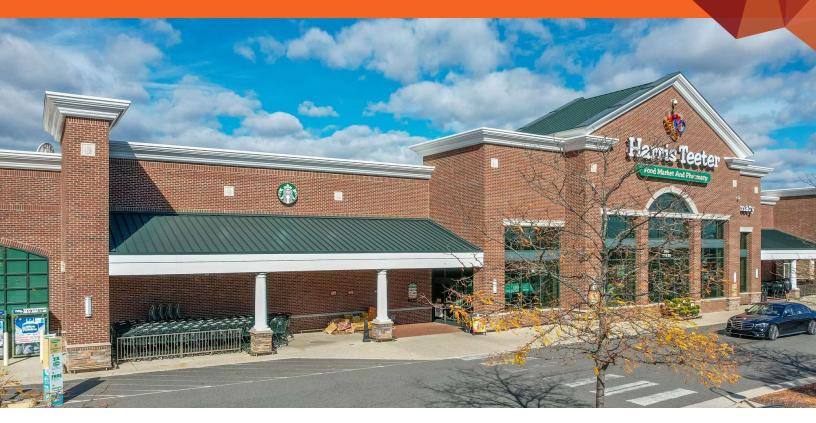

# **EAST GATE MARKETPLACE**

25401 EASTERN MARKETPLACE PLAZA, CHANTILLY, VA 20152

#### **PROPERTY HIGHLIGHTS**

- RETAIL IS 100% LEASED
- Two multi-tenant retail buildings, totaling 10,500 SF, adjacent to Harris Teeter anchored strip
- Memorial Hwy (Rt 50) and Tall Cedars Parkway
- Trade area contains over 20,000 homes upon full build-out