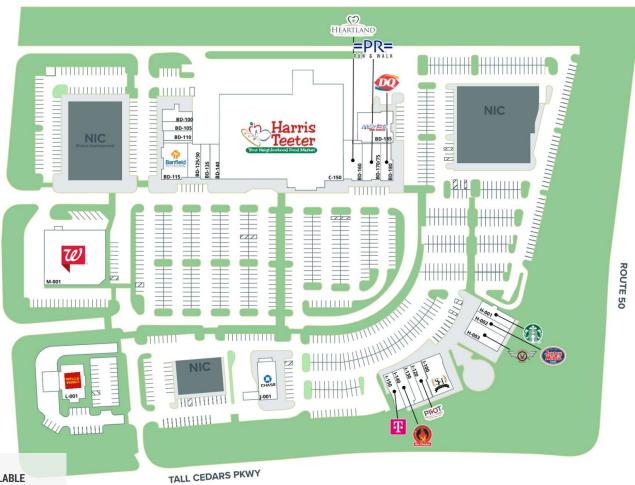

# **EAST GATE MARKETPLACE**

25401 EASTERN MARKETPLACE PLAZA, CHANTILLY, VA 20152

UNAVAILABLE

| SUITE     | TENANT NAME    | SPACE SIZE |
|-----------|----------------|------------|
| BD-100    | Orthodontist   | 1,388 SF   |
| BD-105    | Noovi Designs  | 1,400 SF   |
| BD-110    | Hunan Village  | 1,232 SF   |
| BD-115    | Banfield       | 3,330 SF   |
| BD-125/30 | Asian Bistro   | 2,682 SF   |
| BD-135    | CJ Haircuts    | 1,485 SF   |
| BD-140    | Salon En Color | 1,458 SF   |
| C-150     | Harris Teeter  | 52,409 SF  |

| SUITE     | TENANT NAME           | SPACE SIZE |
|-----------|-----------------------|------------|
| BD-160    | Heartland Dental      | 3,256 SF   |
| BD-170/75 | Potomac River Running | 3,121 SF   |
| BD-180    | Dairy Queen           | 1,838 SF   |
| BD-185    | Aqua Tots             | 4,343 SF   |
| H-001     | Starbucks             | 2,079 SF   |
| H-002     | Jersey Mike's         | 1,600 SF   |
| H-003     | Velocity Wings        | 2,822 SF   |
| I-100     | Social House          | 3,456 SF   |

| SUITE | TENANT NAME            | SPACE SIZE |
|-------|------------------------|------------|
| I-120 | Pivot Physical Therapy | 1,681 SF   |
| I-130 | Taco Express           | 1,315 SF   |
| I-140 | Hangry Joe's           | 1,936 SF   |
| I-150 | T-Mobile               | 1,625 SF   |
| J-001 | Chase Bank             | 2,815 SF   |
| L-001 | Wells Fargo            | 4,023 SF   |
| M-001 | Walgreens              | 14,738 SF  |
|       |                        |            |