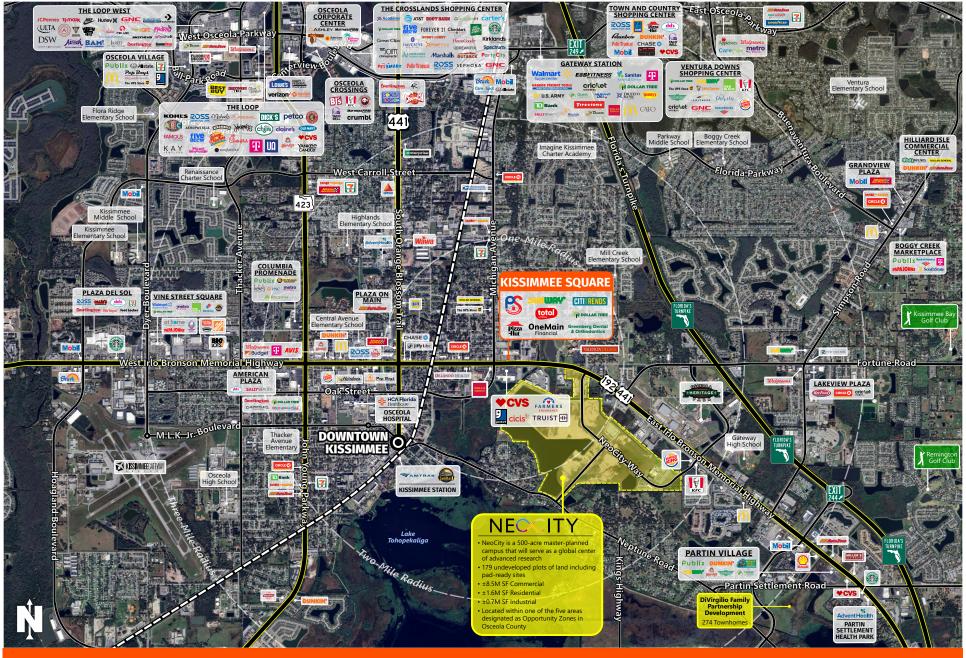

## KISSIMMEE SQUARE

KISSIMMEE, FL

1347 East Vine Street, Kissimmee, FL 34744

- Regional shopping center anchored by Presidente Supermarket, Citi Trends, and Dollar Tree centrally located in Kissimmee, FL.
- Daily Traffic Count of ±55,000 cars per day on Vine Street and ±26,500 cars per day on Michigan Avenue
- Located at a busy signalized intersection with multiple full access points into the shopping center
- 14Fifty Neocity Apartments (292 units) and Aston Square Apartments (287 units) recently constructed adjacent to the shopping center, with thousands of apartment units in development within two miles of the center.