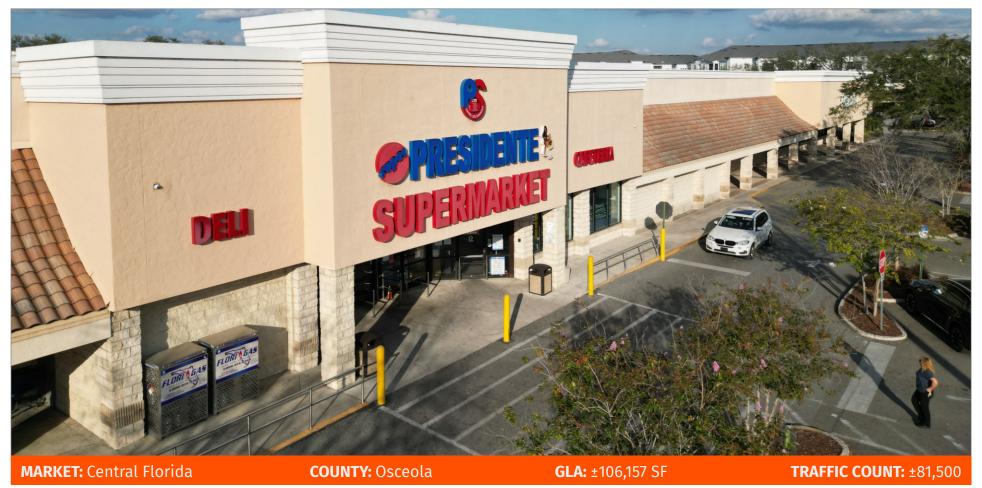

## KISSIMMEE SQUARE

KISSIMMEE, FL

1347 East Vine Street, Kissimmee, FL 34744

- Regional shopping center anchored by Presidente Supermarket, Citi Trends, and Dollar Tree centrally located in Kissimmee, FL.
- Daily Traffic Count of ±55,000 cars per day on Vine Street and ±26,500 cars per day on Michigan Avenue
- Located at a busy signalized intersection with multiple full access points into the shopping center
- 14Fifty Neocity Apartments (292 units) and Aston Square Apartments (287 units) recently constructed adjacent to the shopping center, with thousands of apartment units in development within two miles of the center.