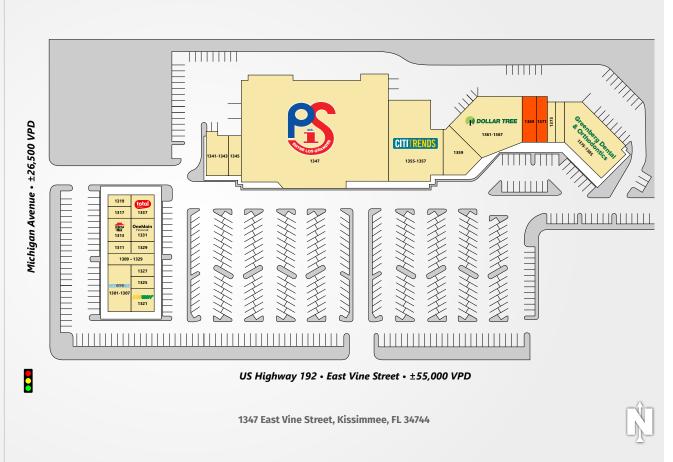

## KISSIMMEE SQUARE

| TENANTS                         | UNIT      | SIZE          |  |  |  |
|---------------------------------|-----------|---------------|--|--|--|
| BUILDING ONE                    |           |               |  |  |  |
| Pharm-Aid Pharmacy              | 1341-1343 | 2,800 SF      |  |  |  |
| Advance America                 | 1345      | 1,400 SF      |  |  |  |
| Presidente Supermarket          | 1347      | 46,926 SF     |  |  |  |
| Citi Trends                     | 1355-1357 | 12,100 SF     |  |  |  |
| Clean Laundry                   | 1359      | 2,839 SF      |  |  |  |
| Dollar Tree                     | 1361-1367 | 9,725 SF      |  |  |  |
| Available                       | 1369      | 1,354 SI      |  |  |  |
| Available                       | 1371      | 1,283 SI      |  |  |  |
| New China Restaurant            | 1373      | 1,050 SF      |  |  |  |
| Greenberg Dental & Orthodontics | 1375-1385 | 10,665 SF     |  |  |  |
| BUILDING T                      | wo        |               |  |  |  |
| MyEyeDr.                        | 1301-1307 | 3,200 SF      |  |  |  |
| Style From Above Barber Shop    | 1309      | 800 SI        |  |  |  |
| Safe Tax                        | 1311      | 800 SF        |  |  |  |
| Pizza Hut                       | 1313      | 1,600 SF      |  |  |  |
| GreatFlorida Insurance          | 1317      | 800 SI        |  |  |  |
| Salud Natural                   | 1319      | 800 SI        |  |  |  |
| Subway                          | 1321      | 1,600 SF      |  |  |  |
| Any Lab Test Now                | 1325      | 800 SI        |  |  |  |
| Coquitos Ice Cream              | 1327      | 800 SI        |  |  |  |
| Style From Above Barber Shop    | 1329      | 1329 800 SF   |  |  |  |
| OneMain Financial               | 1331      | 1331 1,600 SF |  |  |  |
| Total Wireless                  | 1337      | 1,600 SF      |  |  |  |

Southeast Centers offers best-in-class service and value creation through diligent, return-driven property management, leasing, development, and construction management.

This site plan shows the approximate location, square footage, and configuration of the shopping center and adjacent areas, and is only illustrative of the size and relationship of the stores and common areas generally, all of which are subject to change. The showing of any names of tenants, parking spaces, square footage, curb-cuts or traffic controls shall not be deemed to be a representation or warranty that any tenants will be at the shopping center, the square footage is accurate, or that any parking spaces, curb-cuts or traffic controls do or will continue to exist. Moreover, any demographics set forth in this flyer are for illustrative purposed only and shall not be deemed a representation by Landlord or their accuracy.