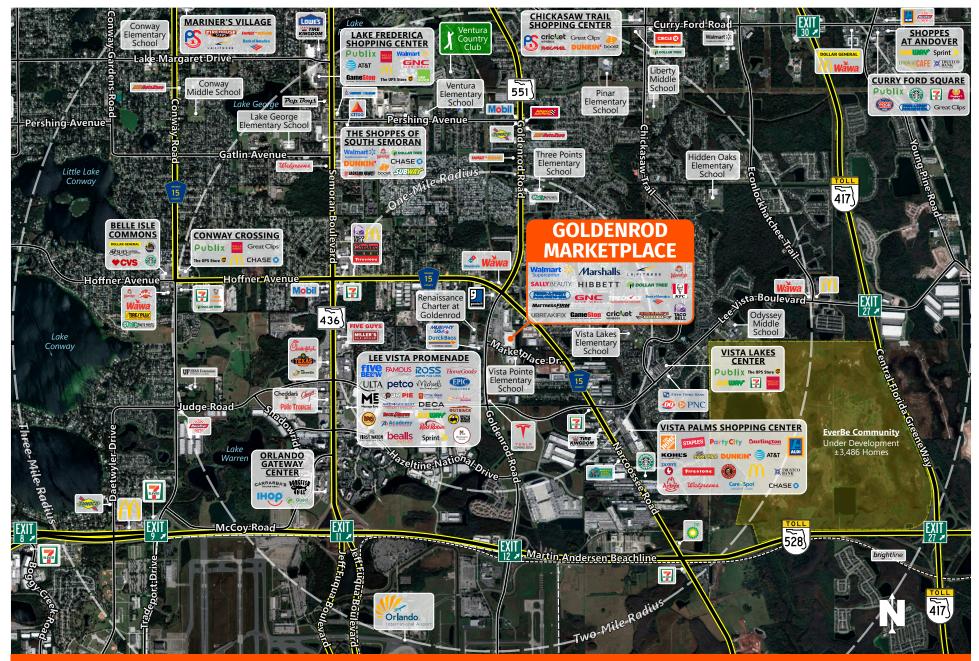

## **GOLDENROD MARKETPLACE**

#### **TRAFFIC COUNT:** ±39,600

- Located at the busy signalized intersection of Narcoossee Road (26,000 VPD) and Goldenrod Road (12,500 VPD) with multiple (signalized) full access points into the shopping center.
- Shadow anchored by the second-most visited Walmart Supercenter in Central Florida; Co-anchored by the second-most visited Marshalls in the entire state.
- Other co-tenants include LA Fitness, Hibbett Sports, Dollar Tree, Sally Beauty, Great Clips, Taco Bell, Wendy's, KFC, Jeremiah's Italian Ice, and many other strong national and local brands.
- Adjacent to the brand new Vista Pointe Elementary School with over 500+ student enrollment.
- Dense multifamily, office, and industrial daytime population make this a busy center at all hours of the day and a regional shopping draw for an underserved population in southeast Orlando.