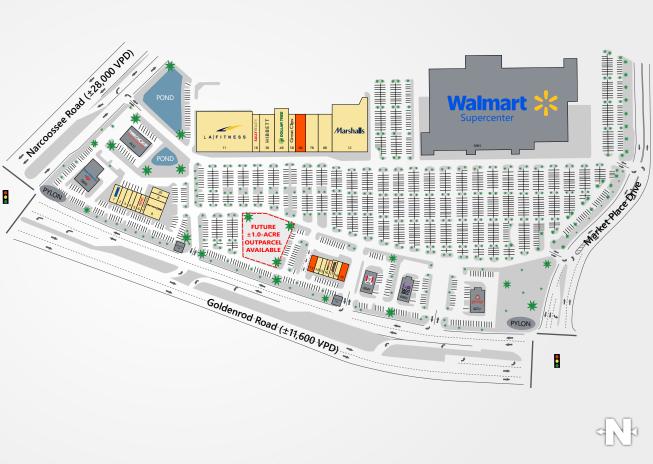

## GOLDENROD MARKETPLACE

| TENANTS                    | UNIT | SIZE      |
|----------------------------|------|-----------|
| Pinch-A-Penny              | 1    | 2,086 SF  |
| Goin' Postal               | 2    | 1,486 SF  |
| Paramount Urgent Care      | 3    | 2,944 SF  |
| La Fuente Restaurant       | 4    | 1,377 SF  |
| Orlando Chiropractic       | 5    | 1,379 SF  |
| GNC                        | 6    | 1,374 SF  |
| U Break I Fix              | 7    | 1,307 SF  |
| Mattress Firm              | 8    | 2,708 SF  |
| eSmoker Online             | 9    | 1,387 SF  |
| LA Fitness                 | 11   | 38,000 SF |
| Marshalls                  | 12   | 26,000 SF |
| Lease Pending              | 13   | 1,764 SF  |
| Marco's Pizza              | 14   | 1,257 SF  |
| Razor Touch Barber         | 15   | 1,258 SF  |
| GameStop                   | 16   | 1,285 SF  |
| Jeremiah's Italian Ice     | 17   | 1,373 SF  |
| Chinese Restaurant         | 18   | 1,324 SF  |
| Coming Available           | 19   | 1,750 SF  |
| Expedia Cruise Center      | 25   | 1,438 SF  |
| Sally Beauty Supply        | 1B   | 1,600 SF  |
| Hibbett Sports             | 3B   | 5,007 SF  |
| Dollar Tree                | 4B   | 10,000 SF |
| Great Clips                | 5B   | 1,600 SF  |
| Coming Available           | 6B   | 5,000 SF  |
| DL Nail Spa                | 7B   | 3,938 SF  |
| Salon Suites (Coming Soon) | 8B   | 6,000 SF  |

Southeast Centers offers best-in-class service and value creation through diligent, return-driven property management, leasing, development, and construction management.

**SOUTHEAST** CENTERS

This site plan shows the approximate location, square footage, and configuration of the shopping center and adjacent areas, and is only illustrative of the size and relationship of the stores and common areas generally, all of which are subject to change. The showing of any names of tenants, parking spaces, square footage, curb-cuts or traffic controls shall not be deemed to be a representation or warranty that any tenants will be at the shopping center, the square footage is accurate, or that any parking spaces, curb-cuts or traffic controls do or will continue to exist. Moreover, any demographics set forth in this flyer are for illustrative purposed only and shall not be deemed a representation by Landlord or their accuracy.