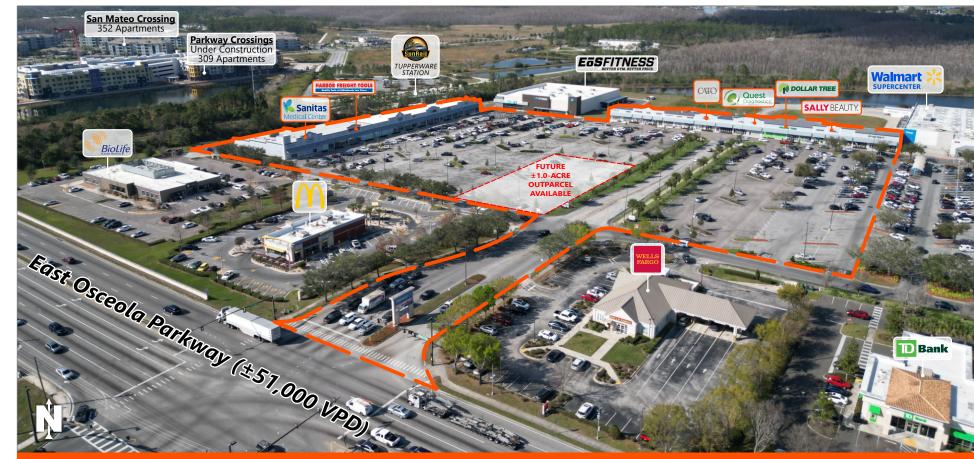

## **GATEWAY STATION**

1307 East Osceola Parkway, Kissimmee, FL 34744

#### TRAFFIC COUNT: ±51,000

- Located on Osceola Parkway (51,000 VPD) & Michigan Ave (32,500 VPD) at a bustling signalized intersection near the FL Turnpike.
- Center is shadow anchored by a dominant Walmart Supercenter (2.1 Million visitors per year) and a brand new EOS Fitness.
- Co-tenants include Harbor Freight Tools, Sanitas Healthcare, Dollar Tree, CATO Fashions, Vanessa's Coffee Shop, and many other successful national and local tenants
- Over 1,000 multifamily units under construction or recently completed within a 1 mile radius including 19 South, Parkway Crossings, and San Mateo Crossing.
- Dense population and being situation on one of the busiest roads in Central Florida make this a regional shopping destination, with many co-tenants seeing above average sales.

## GATEWAY STATION

| TENANTS                 | UNIT      | SIZE      |
|-------------------------|-----------|-----------|
| Sanitas Medical Center  | 1307-1313 | 9,136 SF  |
| Harbor Freight Tools    | 1317      | 16,000 SF |
| Dentist                 | 1319C     | 4,000 SF  |
| Happy Kiddos            | 1319D     | 2,000 SF  |
| US Armed Forces         | 1327      | 6,200 SF  |
| Vanessa's Coffee Shop   | 1331      | 2,800 SF  |
| Planet Learning Academy | 1339      | 4,000 SF  |
| Gentlemen's Barbershop  | 1341      | 1,200 SF  |
| Beauty House by GR      | 1359      | 2,100 SF  |
| Acceptance Insurance    | 1361      | 1,400 SF  |
| Queens Nails & Spa      | 1365      | 1,400 SF  |
| Hair Salon              | 1367      | 1,400 SF  |
| Advance America         | 1369      | 1,400 SF  |
| El Importado Restaurant | 1371      | 1,600 SF  |
| Rico Chino Restaurant   | 1373      | 1,580 SF  |
| Mattress                | 1375      | 1,600 SF  |
| CATO                    | 1379      | 3,900 SF  |
| Pain Management Clinic  | 1381      | 2,500 SF  |
| Quest                   | 1383      | 2,500 SF  |
| Dollar Tree             | 1387      | 10,000 SF |
| Cricket Wireless        | 1389      | 1,600 SF  |
| Sally Beauty Supply     | 1391      | 1,600 SF  |
| Available               | 1395      | 1,600 SF  |
| Casa Febus              | 1397      | 5,040 SF  |

#### **SOUTHEAST** CENTERS

This site plan shows the approximate location, square footage, and configuration of the shopping center and adjacent areas, and is only illustrative of the size and relationship of the stores and common areas generally, all of which are subject to change. The showing of any names of tenants, parking spaces, square footage, curb-cuts or traffic controls shall not be deemed to be a representation or warranty that any tenants will be at the shopping center, the square footage is accurate, or that any parking spaces, curb-cuts or traffic controls do or will continue to exist. Moreover, any demographics set forth in this flyer are for illustrative purposed only and shall not be deemed a representation by Landlord or their accuracy.