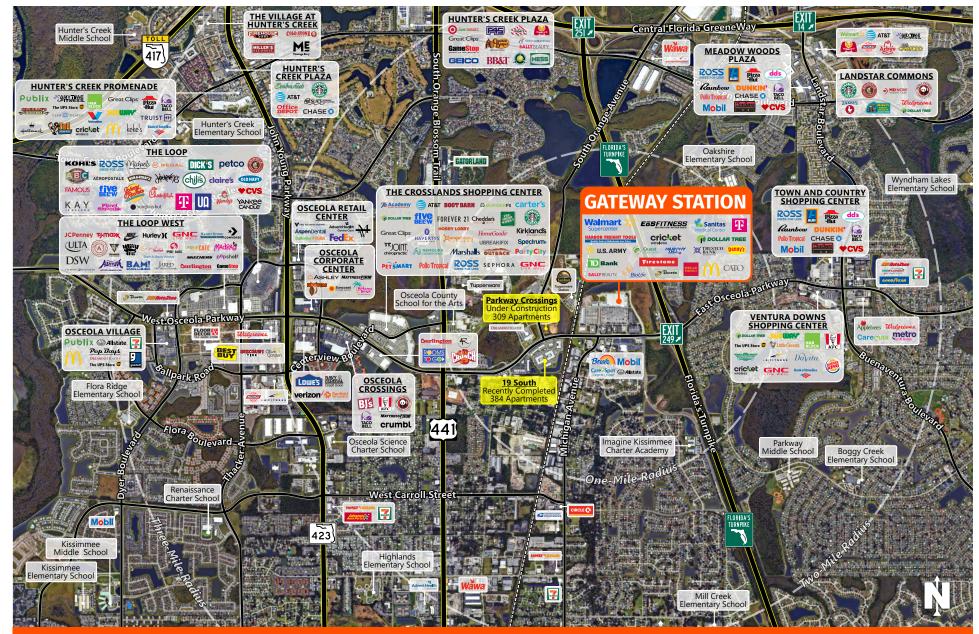

## **GATEWAY STATION**

1307 East Osceola Parkway, Kissimmee, FL 34744

#### TRAFFIC COUNT: ±51,000

- Located on Osceola Parkway (51,000 VPD) & Michigan Ave (32,500 VPD) at a bustling signalized intersection near the FL Turnpike.
- Center is shadow anchored by a dominant Walmart Supercenter (2.1 Million visitors per year) and a brand new EOS Fitness.
- Co-tenants include Harbor Freight Tools, Sanitas Healthcare, Dollar Tree, CATO Fashions, Vanessa's Coffee Shop, and many other successful national and local tenants
- Over 1,000 multifamily units under construction or recently completed within a 1 mile radius including 19 South, Parkway Crossings, and San Mateo Crossing.
- Dense population and being situation on one of the busiest roads in Central Florida make this a regional shopping destination, with many co-tenants seeing above average sales.

**TOTAL POPULATION** 

5,923

113,584

243,909

DEMOGRAPHICS

1 MILE

3 MILES

5 MILES

**AVERAGE HH INCOME** 

\$66,902

\$68,621

\$74,223