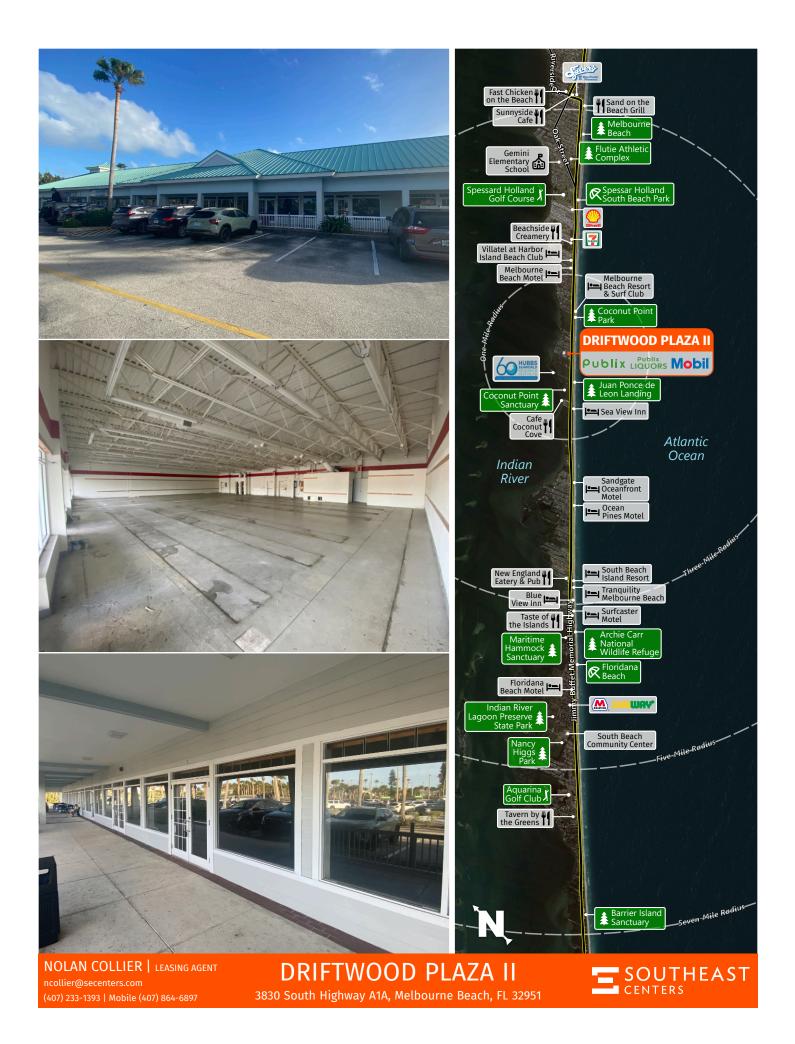

## DRIFTWOOD PLAZA II

3830 South Highway A1A, Melbourne Beach, FL 32951

#### **TRAFFIC COUNT:** ±9,055

- Driftwood Plaza II is an established shopping center in Melbourne Beach, Brevard County, FL.
- The center boasts a unique location with only the historic Florida State Road A1A separating it and the Atlantic Ocean.
- Driftwood Plaza II's position along the Space Coast provides access to a highly-educated, affluent demographic.
- The center is shadow-anchored by a strong-performing Publix store which is the dominant grocer of the Melbourne Beach submarket.
- The available space is a former hardware store with an open layout, offered for sale as a business condo or for lease. Perfect for fitness, medical, or restaurant users!

NOLAN COLLIER | LEASING AGENT

ncollier@secenters.com (407) 233-1393 | Mobile (407) 864-6897

| DEMOGRAPHICS  | TOTAL POPULATION | MEDIAN AGE            | AVERAGE HH INCOME |
|---------------|------------------|-----------------------|-------------------|
| TRADE AREA    | 17,872           | 58.0                  | \$124,078         |
| ANNUAL VISITS | 735,00*          | ANNUAL VISITOR INCOME | \$126,000*        |
|               |                  |                       | SOURCE: PLACER AI |