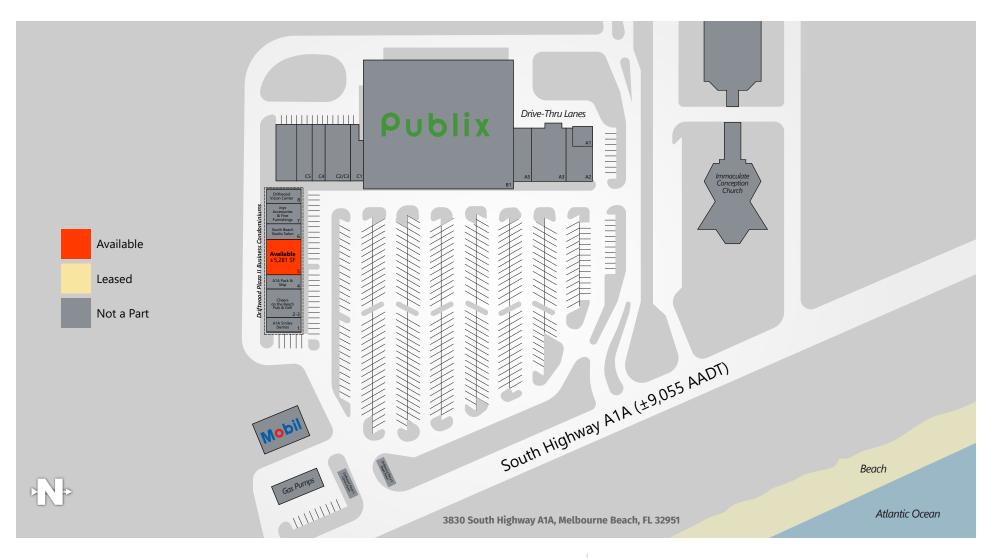

#### FOR SALE OR LEASE: ±5,281 SF

Southeast Centers offers best-in-class service and value creation through diligent, return-driven property management, leasing, development, and construction management.

**SOUTHEAST** CENTERS

This site plan shows the approximate location, square footage, and configuration of the shopping center and adjacent areas, and is only illustrative of the size and relationship of the stores and common areas generally, all of which are subject to change. The showing of any names of tenants, parking spaces, square footage, curb-cuts or traffic controls shall not be deemed to be a representation or warranty that any tenants will be at the shopping center, the square footage is accurate, or that any parking spaces, curb-cuts or traffic controls do or will continue to exist. Moreover, any demographics set forth in this flyer are for illustrative purposed only and shall not be deemed a representation by Landlord or their accuracy.