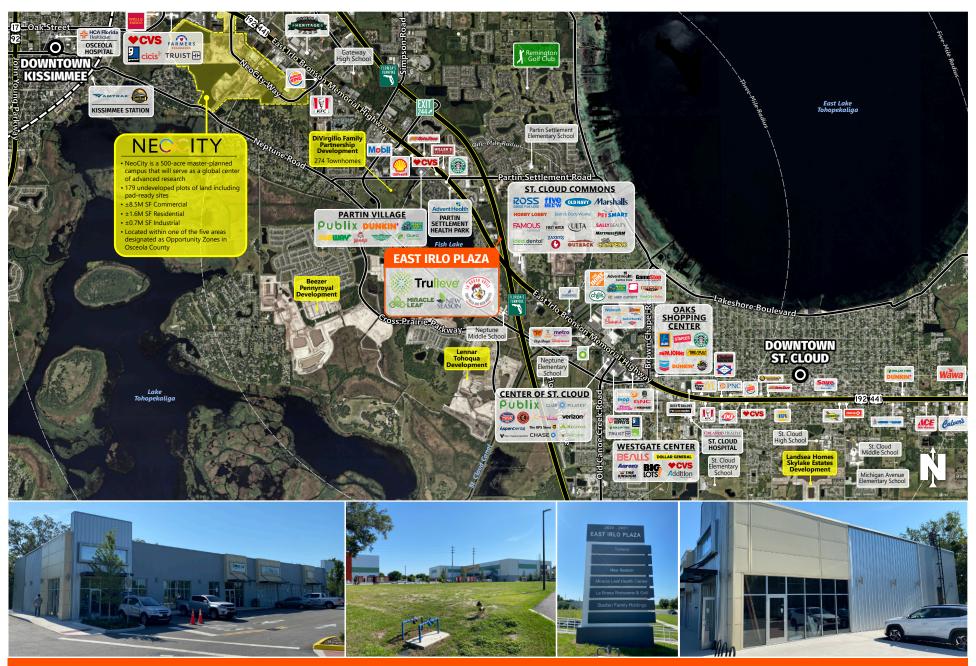

KISSIMMEE, FL

2631 East Irlo Bronson Memorial Highway, Kissimmee, FL 34744

- Availabilities include a ±0.74-acre outparcel for ground lease or build-to-suit, and a ±2,100-square-foot endcap with an outdoor patio area and a ±1,250-gallon grease trap. Perfect for restaurants, medical, and retail uses.
- Nearby national retailers Walmart Supercenter, Home Depot, Publix, and Aldi support a population exceeding 100,000 within a five-mile radius
- Near the new ±20,000-square-foot Advent Health ER facility, ±35,000-square-foot medical office building, and the future NeoCity development featuring ±10M square feet of commercial, residential, educational, and medical space.
- Located in Osceola County, among the fastest growing counties in the nation with over 20% population growth in the last five years.