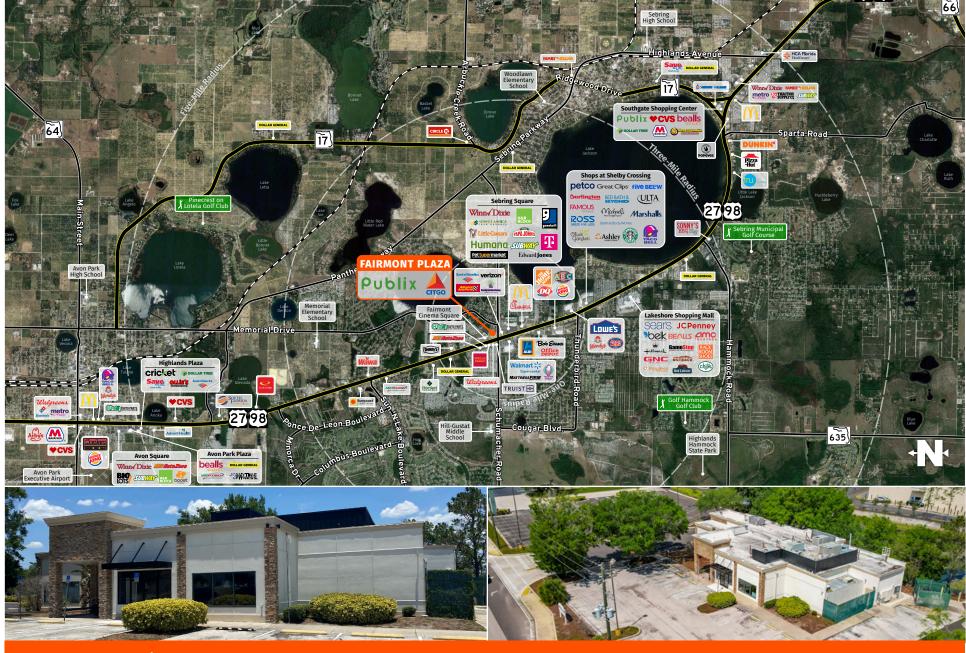

SEBRING, FL

4228 Sebring Parkway, Sebring, FL 33870

- 2,000 SF endcap available in vanilla box condition. National restaurant co-tenant pending in adjacent space.
- Outparcel to Publix shopping center
- Near US Highway 27 North with a combined ±52,800 AADT
- Strong retail synergy with neighboring Walmart, Winn-Dixie, Chickfil-A, Walgreens, Aldi, Home Depot, and more within one mile
- Pylon signage available along Highway 27 promoting strong visibility from the main thoroughfare in Sebring.