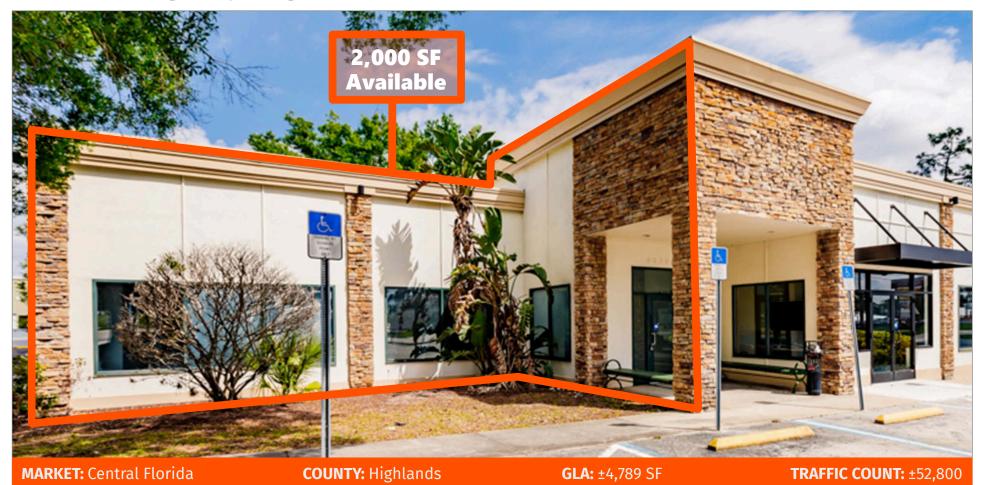

SEBRING, FL

4228 Sebring Parkway, Sebring, FL 33870

- 2,000 SF endcap available in vanilla box condition. National restaurant co-tenant pending in adjacent space.
- Outparcel to Publix shopping center
- Near US Highway 27 North with a combined ±52,800 AADT
- Strong retail synergy with neighboring Walmart, Winn-Dixie, Chickfil-A, Walgreens, Aldi, Home Depot, and more within one mile
- Pylon signage available along Highway 27 promoting strong visibility from the main thoroughfare in Sebring.