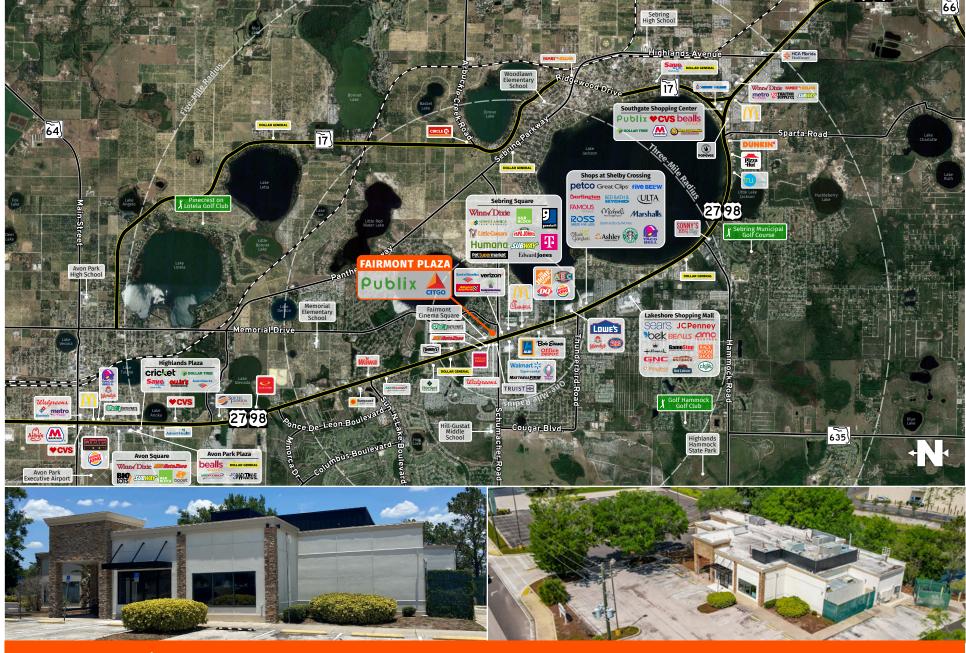

## SEBRING, FL

- 2,000 SF endcap available in vanilla box condition. Firehouse Subs in adjacent space.
- Outparcel to Publix shopping center
- Near US Highway 27 North with a combined ±52,800 AADT
- Strong retail synergy with neighboring Walmart, Winn-Dixie, Chickfil-A, Walgreens, Aldi, Home Depot, and more within one mile
- Pylon signage available along Highway 27 promoting strong visibility from the main thoroughfare in Sebring.