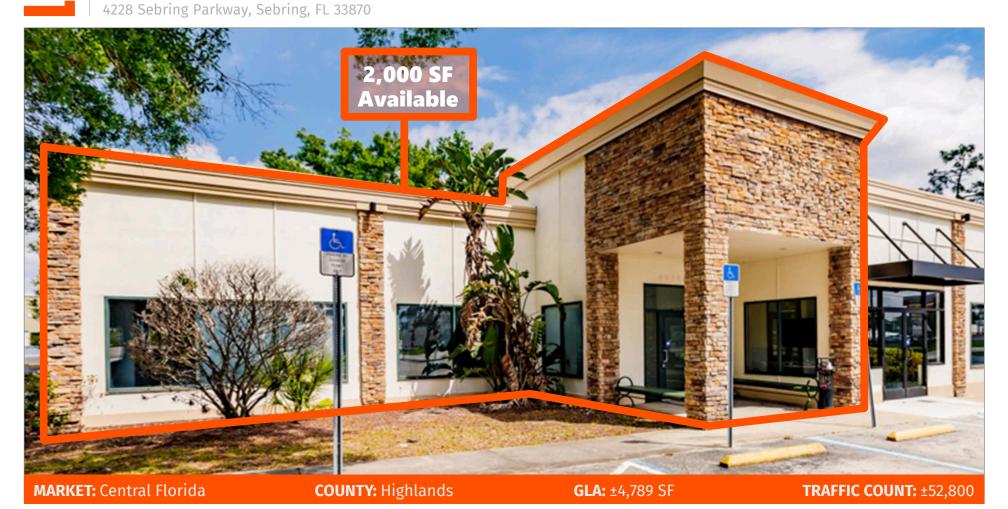

## SEBRING, FL

- 2,000 SF endcap available in vanilla box condition. Firehouse Subs in adjacent space.
- Outparcel to Publix shopping center
- Near US Highway 27 North with a combined ±52,800 AADT
- Strong retail synergy with neighboring Walmart, Winn-Dixie, Chickfil-A, Walgreens, Aldi, Home Depot, and more within one mile
- Pylon signage available along Highway 27 promoting strong visibility from the main thoroughfare in Sebring.