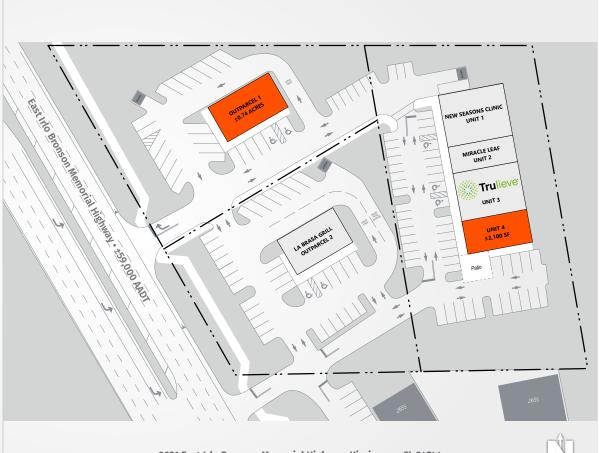

## EAST IRLO PLAZA

| TENANTS            | UNIT | SIZE       |
|--------------------|------|------------|
| New Seasons Clinic | 1    | 4,300 SF   |
| Miracle Leaf       | 2    | 1,600 SF   |
| Trulieve           | 3    | 4,000 SF   |
| Available          | 4    | 2,100 SF   |
| Available          | OP-1 | 0.74Acres  |
| La Brasa Grill     | OP-2 | 1.00 Acres |

Southeast Centers offers best-in-class service and value creation through diligent, return-driven property management, leasing, development, and construction management.

This site plan shows the approximate location, square footage, and configuration of the shopping center and adjacent areas, and is only illustrative of the size and relationship of the stores and common areas generally, all of which are subject to change. The showing of any names of tenants, parking spaces, square footage, curb-cuts or traffic controls shall not be deemed to be a representation or warranty that any tenants will be at the shopping center, the square footage is accurate, or that any parking spaces, curb-cuts or traffic controls do or will continue to exist. Moreover, any demographics set forth in this flyer are for illustrative purposed only and shall not be deemed a representation by Landlord or their accuracy.