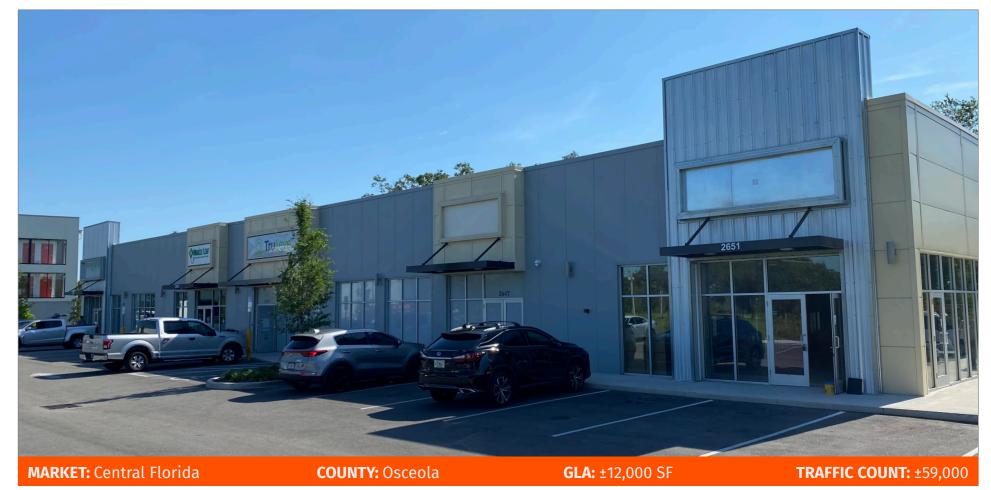

KISSIMMEE, FL

2631 East Irlo Bronson Memorial Highway, Kissimmee, FL 34744

- Availabilities include a ±0.74-acre outparcel for ground lease or build-to-suit, and a ±2,100-square-foot endcap with an outdoor patio area and a ±1,250-gallon grease trap. Perfect for restaurants, medical, and retail uses.
- Nearby national retailers Walmart Supercenter, Home Depot, Publix, and Aldi support a population exceeding 100,000 within a five-mile radius
- Near the new ±20,000-square-foot Advent Health ER facility, ±35,000-square-foot medical office building, and the future NeoCity development featuring ±10M square feet of commercial, residential, educational, and medical space.
- Located in Osceola County, among the fastest growing counties in the nation with over 20% population growth in the last five years.