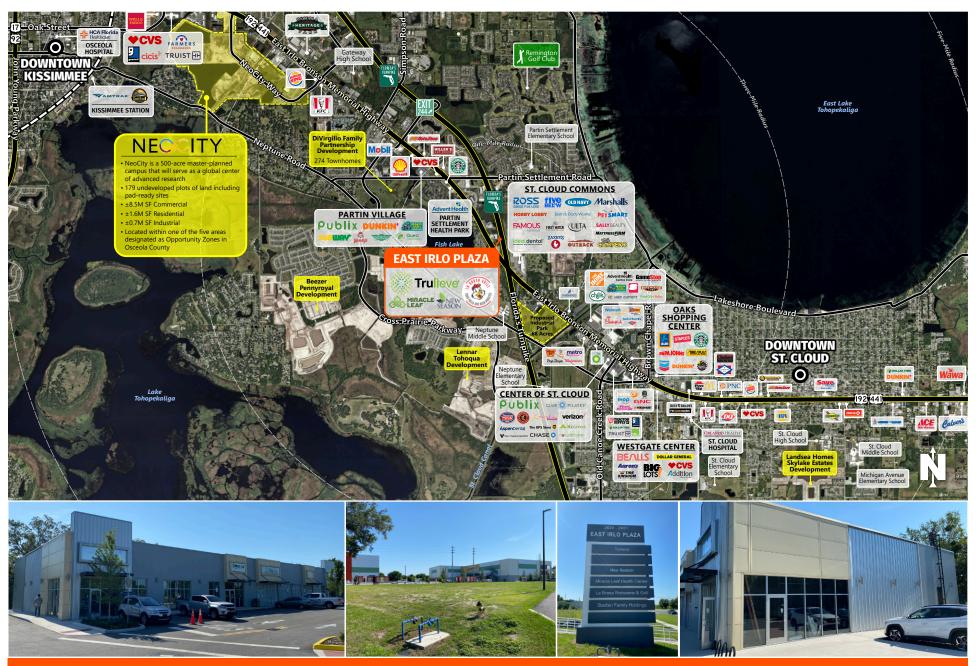

KISSIMMEE, FL

2631 East Irlo Bronson Memorial Highway, Kissimmee, FL 34744

- Availabilities include a ±0.74-acre outparcel for ground lease or build-to-suit, and a ±2,100-square-foot endcap with an outdoor patio area and a ±1,250-gallon grease trap. Perfect for restaurants, medical, and retail uses.
- Nearby national retailers Walmart Supercenter, Home Depot, Publix, and Aldi support a population exceeding 100,000 within a five-mile radius
- Near the new ±20,000-square-foot Advent Health ER facility, ±35,000-square-foot medical office building, and the future NeoCity development featuring ±10M square feet of commercial, residential, educational, and medical space.
- Located in Osceola County, among the fastest growing counties in the nation with over 20% population growth in the last five years.