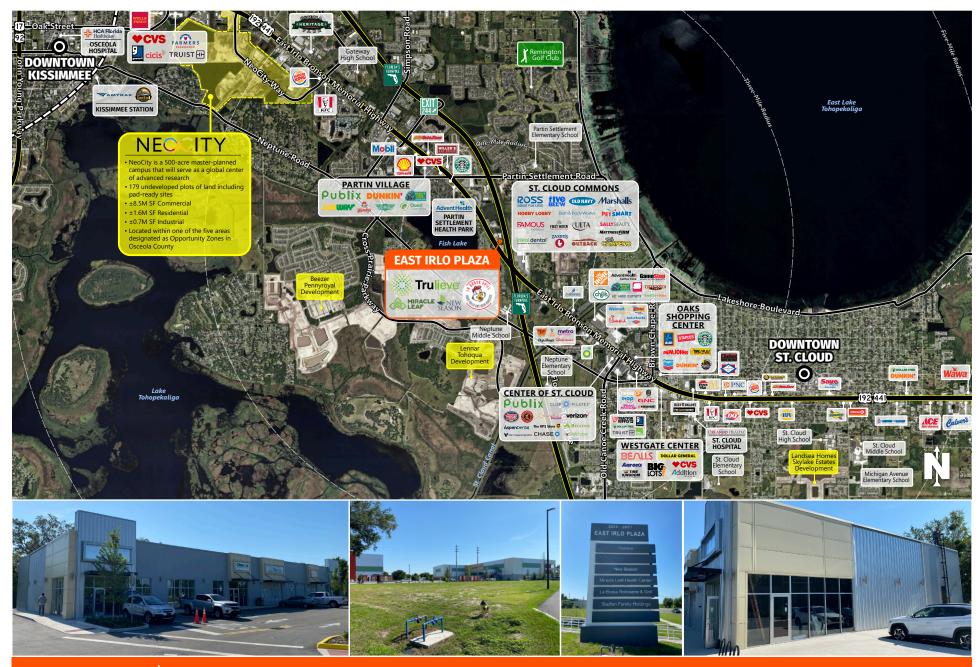

KISSIMMEE, FL

2631 East Irlo Bronson Memorial Highway, Kissimmee, FL 34744

- Availabilities include a ±0.74-acre outparcel for ground lease or build-to-suit, and a ±2,100-square-foot endcap with an outdoor patio area and a ±1,250-gallon grease trap. Perfect for restaurants, medical, and retail uses.
- Nearby national retailers Walmart Supercenter, Home Depot, Publix, and Aldi support a population exceeding 100,000 within a five-mile radius
- Near the new ±20,000-square-foot Advent Health ER facility, ±35,000-square-foot medical office building, and the future NeoCity development featuring ±10M square feet of commercial, residential, educational, and medical space.
- Located in Osceola County, among the fastest growing counties in the nation with over 20% population growth in the last five years.