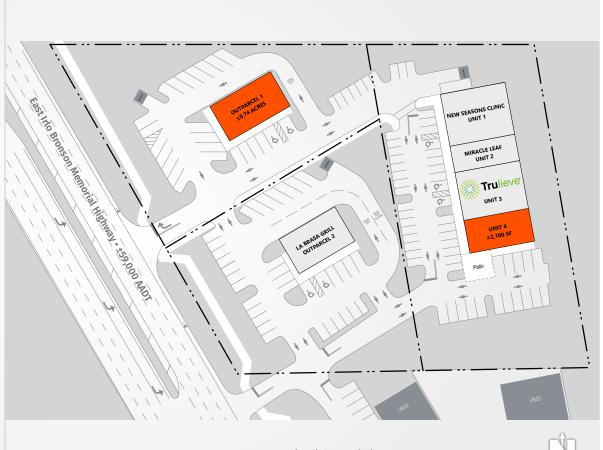

## EAST IRLO PLAZA

| TENANTS            | UNIT | SIZE       |
|--------------------|------|------------|
| New Seasons Clinic | 1    | 4,300 SF   |
| Miracle Leaf       | 2    | 1,600 SF   |
| Trulieve           | 3    | 4,000 SF   |
| Available          | 4    | 2,100 SF   |
| Available          | OP-1 | 0.74Acres  |
| La Brasa Grill     | OP-2 | 1.00 Acres |

Southeast Centers offers best-in-class service and value creation through diligent, return-driven property management, leasing, development, and construction management.

This site plan shows the approximate location, square footage, and configuration of the shopping center and adjacent areas, and is only illustrative of the size and relationship of the stores and common areas generally, all of which are subject to change. The showing of any names of tenants, parking spaces, square footage, curb-cuts or traffic controls shall not be deemed to be a representation or warranty that any tenants will be at the shopping center, the square footage is accurate, or that any parking spaces, curb-cuts or traffic controls do or will continue to exist. Moreover, any demographics set forth in this flyer are for illustrative purposed only and shall not be deemed a representation by Landlord or their accuracy.