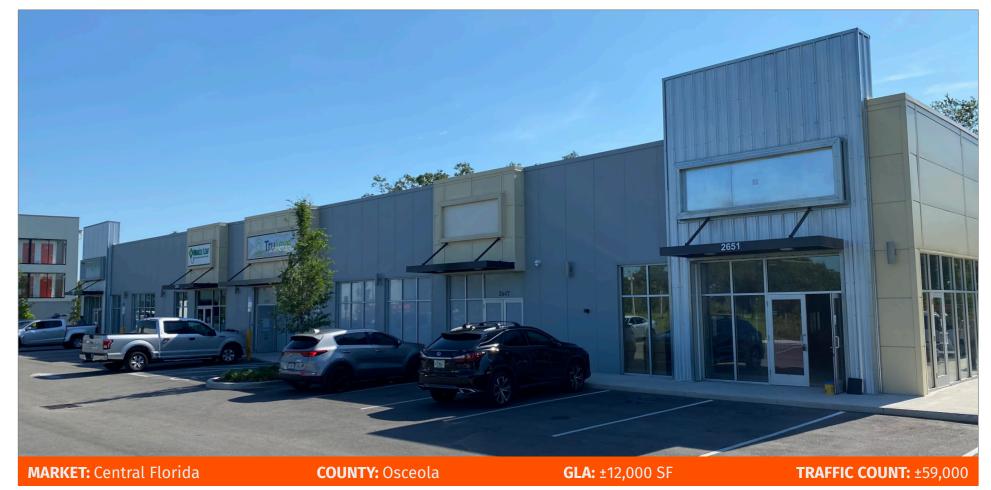

KISSIMMEE, FL

2631 East Irlo Bronson Memorial Highway, Kissimmee, FL 34744

- Availabilities include a ±0.74-acre outparcel for ground lease or build-to-suit, and a ±2,100-square-foot endcap with an outdoor patio area and a ±1,250-gallon grease trap. Perfect for restaurants, medical, and retail uses.
- Nearby national retailers Walmart Supercenter, Home Depot, Publix, and Aldi support a population exceeding 100,000 within a five-mile radius
- Near the new ±20,000-square-foot Advent Health ER facility, ±35,000-square-foot medical office building, and the future NeoCity development featuring ±10M square feet of commercial, residential, educational, and medical space.
- Located in Osceola County, among the fastest growing counties in the nation with over 20% population growth in the last five years.

2631 East Irlo Bronson Memorial Highway, Kissimmee, FL 34744

| DEMOGRAPHICS | TOTAL POPULATION | MEDIAN AGE | AVERAGE HH INCOME |
|--------------|------------------|------------|-------------------|
| 1 MILE       | 4,450            | 32.8       | \$78,625          |
| 3 MILES      | 46,569           | 36.1       | \$87,695          |
| 5 MILES      | 117,262          | 36.8       | \$87,845          |