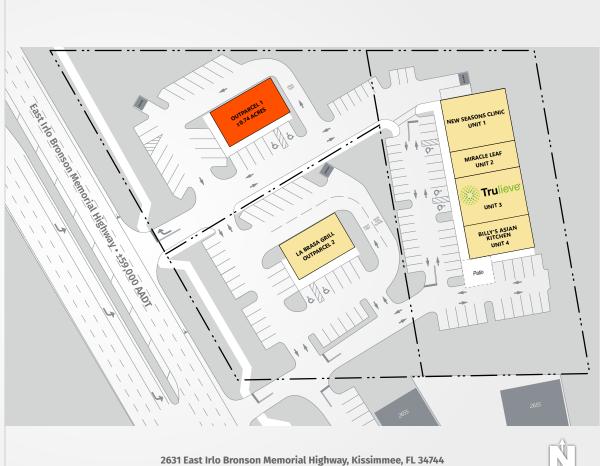

## EAST IRLO PLAZA

| TENANTS               | UNIT | SIZE       |
|-----------------------|------|------------|
| New Seasons Clinic    | 1    | 4,300 SF   |
| Miracle Leaf          | 2    | 1,600 SF   |
| Trulieve              | 3    | 4,000 SF   |
| Billy's Asian Kitchen | 4    | 2,100 SF   |
| Available             | OP-1 | 0.74 Acres |
| La Brasa Grill        | OP-2 | 1.00 Acres |

Southeast Centers offers best-in-class service and value creation through diligent, return-driven property management, leasing, development, and construction management.

This site plan shows the approximate location, square footage, and configuration of the shopping center and adjacent areas, and is only illustrative of the size and relationship of the stores and common areas generally, all of which are subject to change. The showing of any names of tenants, parking spaces, square footage, curb-cuts or traffic controls shall not be deemed to be a representation or warranty that any tenants will be at the shopping center, the square footage is accurate, or that any parking spaces, curb-cuts or traffic controls do or will continue to exist. Moreover, any demographics set forth in this flyer are for illustrative purposed only and shall not be deemed a representation by Landlord or their accuracy.