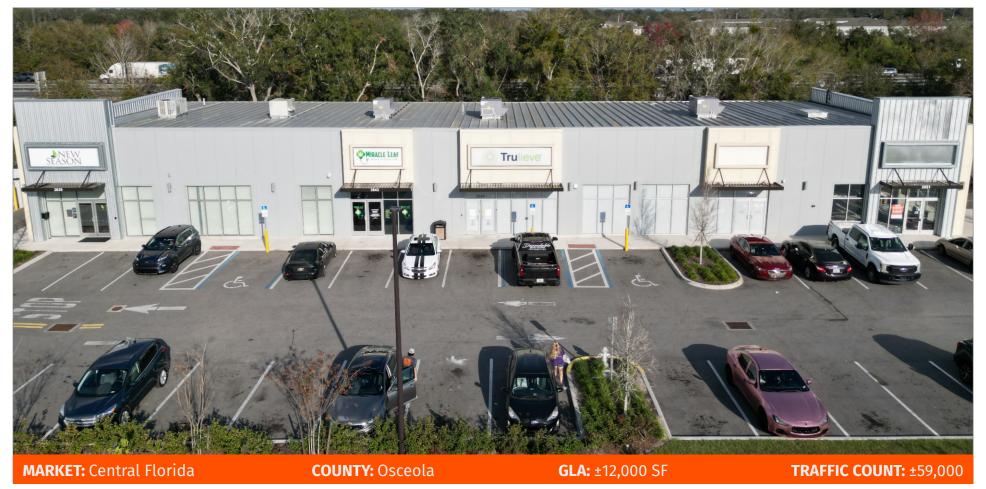

## **EAST IRLO PLAZA**

KISSIMMEE, FL

2631 East Irlo Bronson Memorial Highway, Kissimmee, FL 34744

- 0.74 acre outparcel available for ground lease, build-to-suit, or sale. Perfect for restaurants, retail, and auto service users, offering excellent visibility to Hwy 192.
- Nearby national retailers Walmart Supercenter, Home Depot, Publix, and Aldi support a population exceeding 100,000 within a five-mile radius
- Near the new ±20,000-square-foot Advent Health ER facility, ±35,000-square-foot medical office building, and the future NeoCity development featuring ±10M square feet of commercial, residential, educational, and medical space.
- Located in Osceola County, among the fastest growing counties in the nation with over 20% population growth in the last five years.

## EAST IRLO PLAZA

| TENANTS               | UNIT | SIZE       |
|-----------------------|------|------------|
| New Seasons Clinic    | 1    | 4,300 SF   |
| Miracle Leaf          | 2    | 1,600 SF   |
| Trulieve              | 3    | 4,000 SF   |
| Billy's Asian Kitchen | 4    | 2,100 SF   |
| Available             | OP-1 | 0.74 Acres |
| La Brasa Grill        | OP-2 | 1.00 Acres |