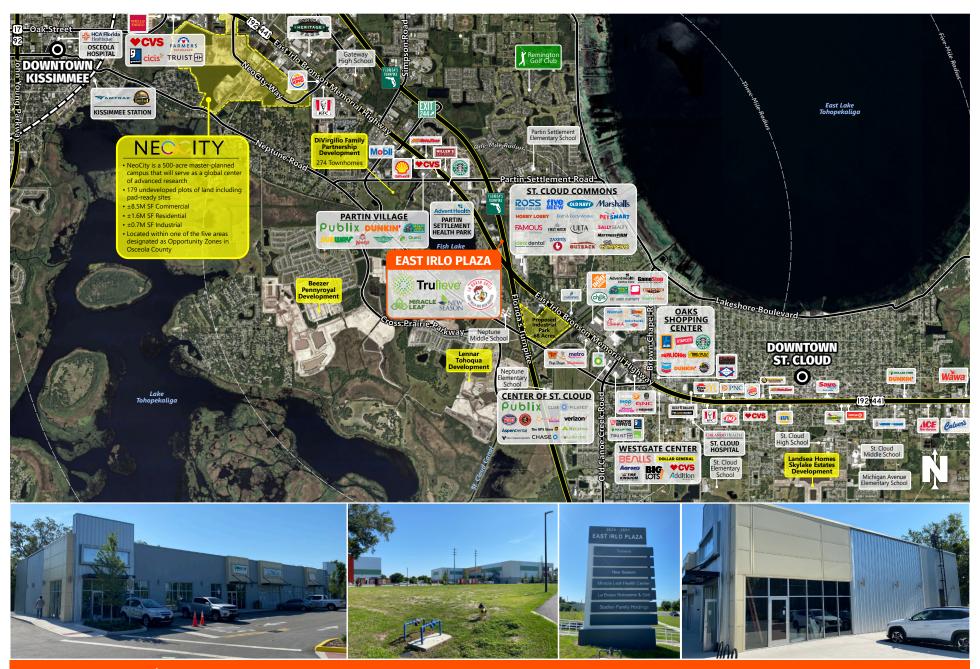

## **EAST IRLO PLAZA**

KISSIMMEE, FL

2631 East Irlo Bronson Memorial Highway, Kissimmee, FL 34744

- 0.74 acre outparcel available for ground lease, build-to-suit, or sale. Perfect for restaurants, retail, and auto service users, offering excellent visibility to Hwy 192.
- Nearby national retailers Walmart Supercenter, Home Depot, Publix, and Aldi support a population exceeding 100,000 within a five-mile radius
- Near the new ±20,000-square-foot Advent Health ER facility, ±35,000-square-foot medical office building, and the future NeoCity development featuring ±10M square feet of commercial, residential, educational, and medical space.
- Located in Osceola County, among the fastest growing counties in the nation with over 20% population growth in the last five years.