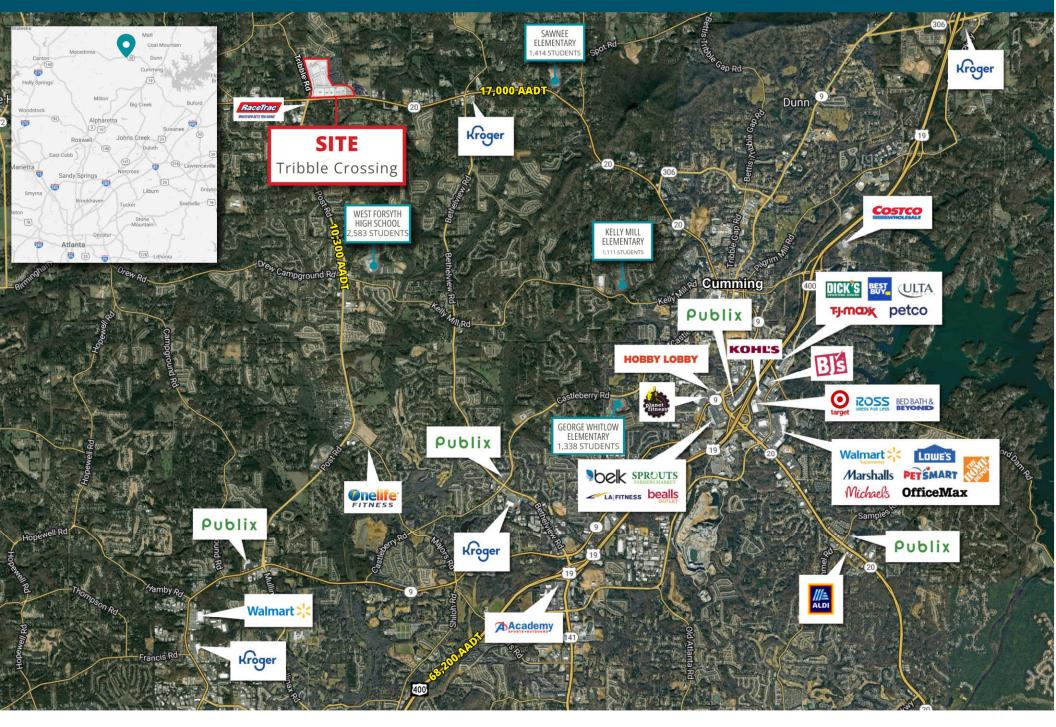

# TRIBBLE CROSSING

3530 Canton Highway | Cumming, GA 30040

### PROPERTY OVERVIEW

- AVAILABLE SPACE: (2) OPs 1.65 AC
- New Publix anchored shopping center featuring a total of 85,000 SF of retail space to be delivered 7/1/2023
- Located at the northeast signalized intersection of Canton Hwy (Hwy 20) and Tribble Rd
- Tribble Crossing is located 6 miles northwest of downtown Cumming with multiple arterials connecting shoppers to GA 400
- Situated in an affluent, suburban market with average household incomes exceeding \$140,000 within 3 miles

#### **DAILY TRAFFIC COUNT**

Canton Hwy 17,000 AADT Post Rd 10,300 AADT