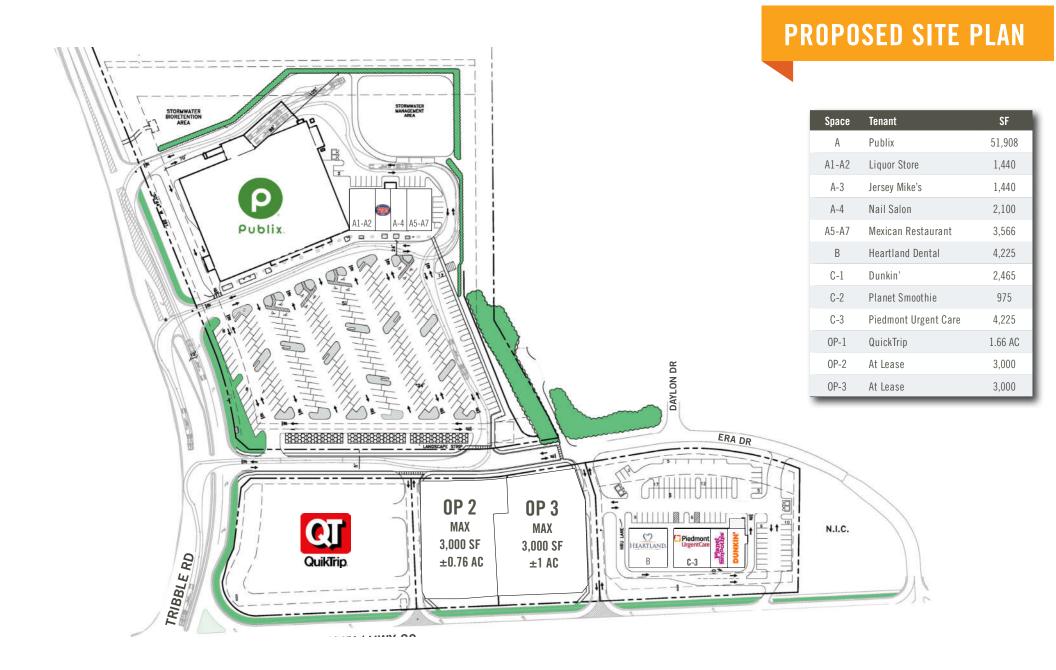

# TRIBBLE CROSSING

3530 Canton Highway | Cumming, GA 30040

### PROPERTY OVERVIEW

- AVAILABLE SPACE: (2) OPs 1.65 AC
- New Publix anchored shopping center featuring a total of 85,000 SF of retail space to be delivered 7/1/2023
- Located at the northeast signalized intersection of Canton Hwy (Hwy 20) and Tribble Rd
- Tribble Crossing is located 6 miles northwest of downtown Cumming with multiple arterials connecting shoppers to GA 400
- Situated in an affluent, suburban market with average household incomes exceeding \$140,000 within 3 miles