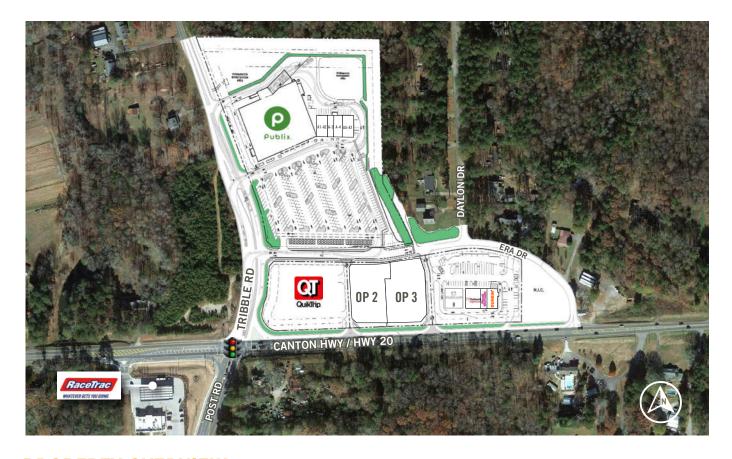

# TRIBBLE CROSSING

3530 Canton Highway | Cumming, GA 30040

### PROPERTY OVERVIEW

- AVAILABLE SPACE: (2) OPs 1.65 AC
- New Publix anchored shopping center featuring a total of 85,000 SF of retail space to be delivered 7/1/2023
- Located at the northeast signalized intersection of Canton Hwy (Hwy 20) and Tribble Rd
- Tribble Crossing is located 6 miles northwest of downtown Cumming with multiple arterials connecting shoppers to GA 400
- Situated in an affluent, suburban market with average household incomes exceeding \$140,000 within 3 miles