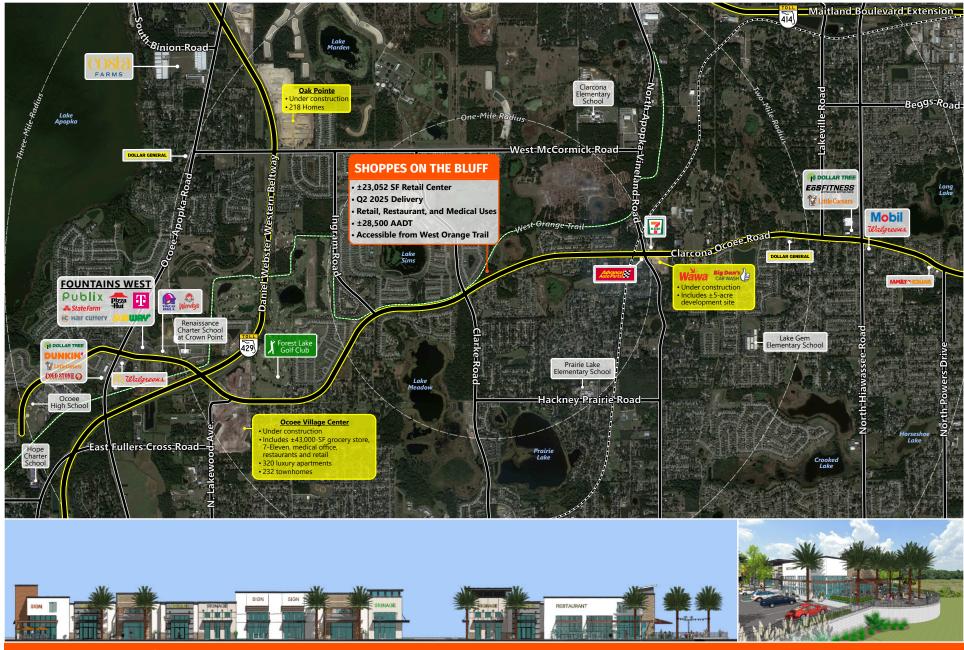

## SHOPPES ON THE BLUFF

OCOEE, FL

9251 Clarcona Ocoee Road, Ocoee, FL 34761

- Future retail center in the rapidly expanding Clarcona-Ocoee submarket. Drive-thru and endcap opportunities available.
- Under-served, affluent population in the immediate trade area makes this site perfect for daily needs/service users, as well as restaurant, coffee, and medical uses.
- Eastern endcap offers restaurant users an over-sized elevated patio overlooking a conservation area and the West Orange Trail.
- Full access (left-in/left-out) approved by DOT.
- Estimated Delivery: Q4 2025

9251 Clarcona Ocoee Road, Ocoee, FL 34761

| DEMOGRAPHICS | TOTAL POPULATION | MEDIAN AGE | AVERAGE HH INCOME |
|--------------|------------------|------------|-------------------|
| 1 MILE       | 7,886            | 37.9       | \$151,601         |
| 3 MILES      | 64,566           | 36.9       | \$112,718         |
| 5 MILES      | 192,236          | 36.2       | \$94,627          |