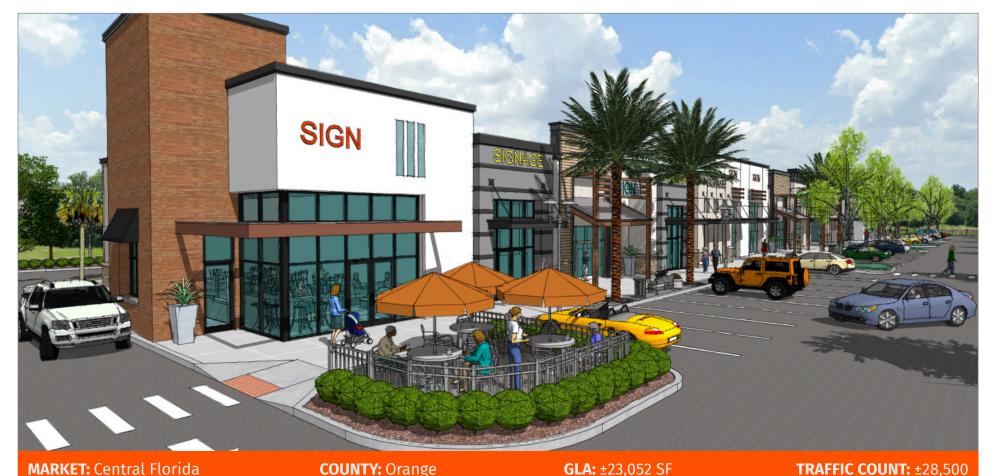

## SHOPPES ON THE BLUFF

OCOEE, FL

9251 Clarcona Ocoee Road, Ocoee, FL 34761

- Future retail center in the rapidly expanding Clarcona-Ocoee submarket. Drive-thru and endcap opportunities available.
- Under-served, affluent population in the immediate trade area makes this site perfect for daily needs/service users, as well as restaurant, coffee, and medical uses.
- Eastern endcap offers restaurant users an over-sized elevated patio overlooking a conservation area and the West Orange Trail.
- Full access (left-in/left-out) approved by DOT.
- Estimated Delivery: Q4 2025

## SHOPPES ON THE BLUFF

9251 Clarcona Ocoee Road, Ocoee, FL 34761