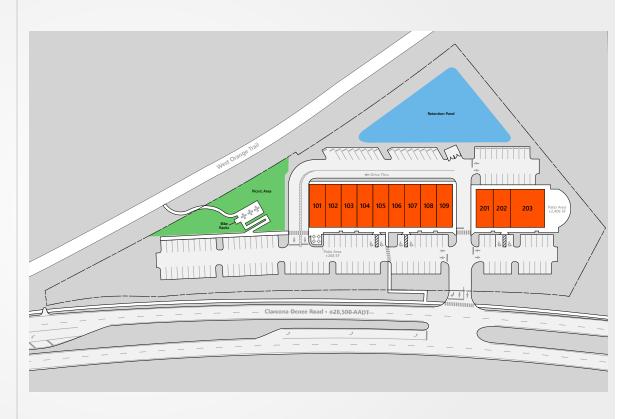

## SHOPPES ON THE BLUFF

| TENANTS   | UNIT | SIZE                      |  |
|-----------|------|---------------------------|--|
| Available | 101  | 1,797 SF                  |  |
| Available | 102  | 1,797 SF                  |  |
| Available | 103  | 1,797 SF                  |  |
| Available | 104  | 1,797 SF                  |  |
| Available | 105  | 1,797 SF                  |  |
| Available | 106  | 1,797 SF                  |  |
| Available | 107  | 1,797 SF                  |  |
| Available | 108  | 1,797 SF                  |  |
| Available | 109  | 1,797 SF                  |  |
| Available | 201  | 1,721 SF                  |  |
| Available | 202  | 1,720 SF                  |  |
| Available | 203  | 3,441 SF + 2,306 SF Patio |  |

Southeast Centers offers best-in-class service and value creation through diligent, return-driven property management, leasing, development, and construction management.

This site plan shows the approximate location, square footage, and configuration of the shopping center and adjacent areas, and is only illustrative of the size and relationship of the stores and common areas generally, all of which are subject to change. The showing of any names of tenants, parking spaces, square footage, curb-cuts or traffic controls shall not be deemed to be a representation or warranty that any tenants will be at the shopping center, the square footage is accurate, or that any parking spaces, curb-cuts or traffic controls do or will continue to exist. Moreover, any demographics set forth in this flyer are for illustrative purposed only and shall not be deemed a representation by Landlord or their accuracy.