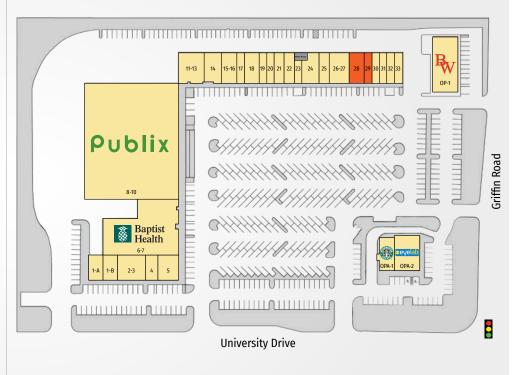

## DAVIE SHOPPING CENTER

| TENANTS                     | UNIT  | SIZE      |
|-----------------------------|-------|-----------|
| Verizon Authorized Retailer | 1A    | 1,435 SF  |
| Ku Kao Thai & Sushi         | 1B    | 1,442 SF  |
| Qdoba Mexican Eats          | 2-3   | 2,750 SF  |
| Davie Advanced Dentistry    | 4     | 1,250 SF  |
| Amerant Bank                | 5     | 2,065 SF  |
| Baptist Outpatient Services | 6-7   | 14,212 SF |
| Publix Super Markets        | 8-10  | 47,113 SF |
| H&R Block                   | 11-13 | 3,000 SF  |
| Champion Zone Fitness       | 14    | 2,082 SF  |
| Dr. Richard A. Norman       | 15-16 | 1,836 SF  |
| MCM Cleaners                | 17    | 918 SF    |
| New Nails                   | 18    | 1,742 SF  |
| Orient Chief                | 19    | 900 SF    |
| Estrella Insurance          | 20    | 915 SF    |
| Supercuts                   | 21    | 1,200 SF  |

| TENANTS               | UNIT  | SIZE     |
|-----------------------|-------|----------|
| Supplement Warehouse  | 22    | 1,188 SF |
| Raw & Kibble          | 23    | 705 SF   |
| Jet's Pizza           | 24    | 1,900 SF |
| Gran Salon            | 25    | 1,214 SF |
| Leslie's Poolmart     | 26-27 | 2,400 SF |
| Coming Available      | 28    | 1,782 SF |
| Available             | 29    | 900 SF   |
| The UPS Store         | 30    | 900 SF   |
| Burger Hive           | 31    | 909 SF   |
| Action Health Centers | 32    | 909 SF   |
| University Podiatry   | 33    | 1,200 SF |
| Big Whiskey's         | OP-1  | 5,500 SF |
| Starbucks             | OPA-1 | 2,300 SF |
| My Eyelab             | OPA-2 | 3,220 SF |
|                       |       |          |