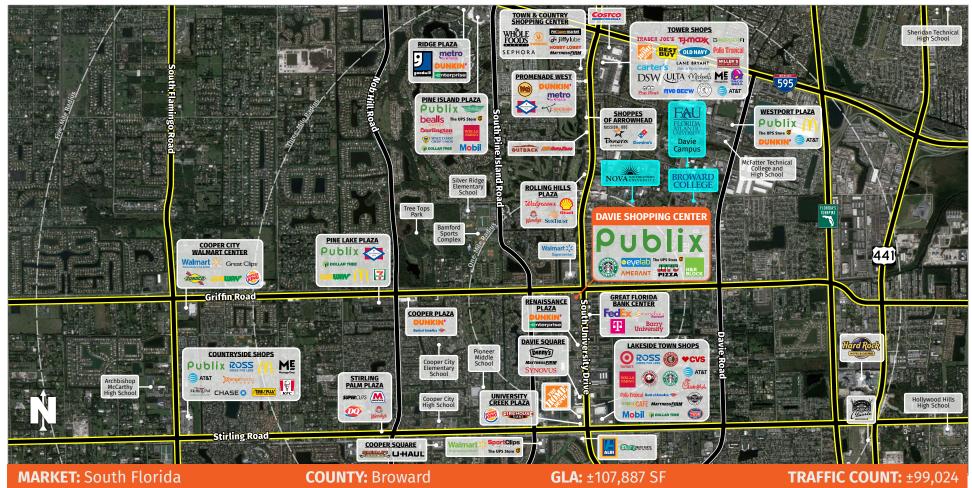

## DAVIE SHOPPING CENTER

DAVIE, FL

4701 South University Drive, Davie, FL 33328

- Located on the SW corner of South University Drive and Griffin Road, this
  established Publix center is situated in the heart of the Davie
  submarket.
- The Publix recently underwent a complete renovation that upgraded the store both inside and out resulting in an increase of customer traffic to the center.
- Other national retailers at the center include Starbucks, My Eyelab, H&R Block, The UPS Store, Jet's Pizza, and Leslie's Pools.
- All tenants at Davie Shopping Center benefit from combined daily traffic counts of nearly 100,000 vehicles per day as well as convenient ingress and egress on both major thoroughfares.

## DAVIE SHOPPING CENTER

| TENANTS                     | UNIT  | SIZE      |
|-----------------------------|-------|-----------|
| Verizon Authorized Retailer | 1A    | 1,435 SF  |
| Ku Kao Thai & Sushi         | 1B    | 1,442 SF  |
| Qdoba Mexican Eats          | 2-3   | 2,750 SF  |
| Davie Advanced Dentistry    | 4     | 1,250 SF  |
| Amerant Bank                | 5     | 2,065 SF  |
| Baptist Outpatient Services | 6-7   | 14,212 SF |
| Publix Super Markets        | 8-10  | 47,113 SF |
| H&R Block                   | 11-13 | 3,000 SF  |
| Champion Zone Fitness       | 14    | 2,082 SF  |
| Dr. Richard A. Norman       | 15-16 | 1,836 SF  |
| MCM Cleaners                | 17    | 918 SF    |
| New Nails                   | 18    | 1,742 SF  |
| Orient Chief                | 19    | 900 SF    |
| Estrella Insurance          | 20    | 915 SF    |
| Supercuts                   | 21    | 1,200 SF  |

| TENANTS               | UNIT  | SIZE     |
|-----------------------|-------|----------|
| Supplement Warehouse  | 22    | 1,188 SF |
| Raw & Kibble          | 23    | 705 SF   |
| Jet's Pizza           | 24    | 1,900 SF |
| Gran Salon            | 25    | 1,214 SF |
| Leslie's Poolmart     | 26-27 | 2,400 SF |
| Coming Available      | 28    | 1,782 SF |
| Available             | 29    | 900 SF   |
| The UPS Store         | 30    | 900 SF   |
| Burger Hive           | 31    | 909 SF   |
| Action Health Centers | 32    | 909 SF   |
| University Podiatry   | 33    | 1,200 SF |
| Big Whiskey's         | OP-1  | 5,500 SF |
| Starbucks             | OPA-1 | 2,300 SF |
| My Eyelab             | OPA-2 | 3,220 SF |
|                       |       |          |