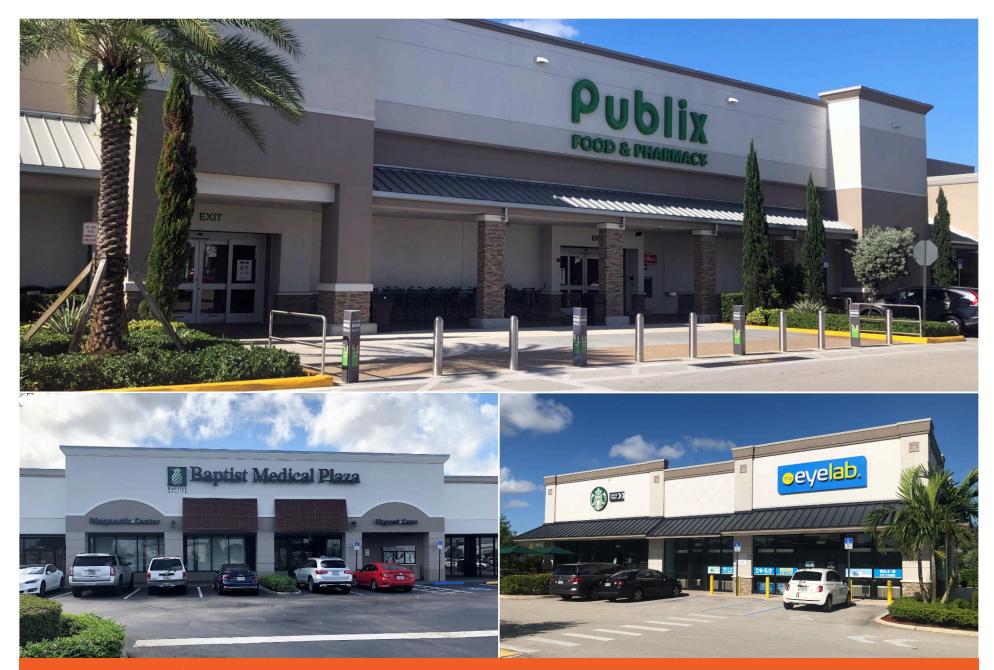

## DAVIE SHOPPING CENTER

DAVIE, FL

4701 South University Drive, Davie, FL 33328

- Located on the SW corner of South University Drive and Griffin Road, this
  established Publix center is situated in the heart of the Davie
  submarket.
- The Publix recently underwent a complete renovation that upgraded the store both inside and out resulting in an increase of customer traffic to the center.
- Other national retailers at the center include Starbucks, My Eyelab, H&R Block, The UPS Store, Jet's Pizza, and Leslie's Pools.
- All tenants at Davie Shopping Center benefit from combined daily traffic counts of nearly 100,000 vehicles per day as well as convenient ingress and egress on both major thoroughfares.