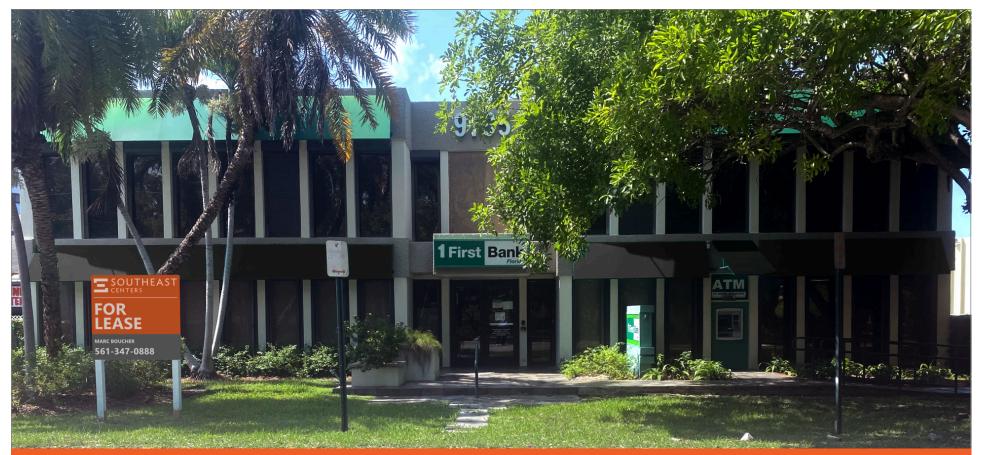

#### **TRAFFIC COUNT:** ±99,500 (COMBINED)

- Entire first floor of 9795 South Dixie Highway, totaling ±5,322 square feet, available for lease in the dynamic Miami office market.
- The building's location in Kendall Plaza near the Palmetto Expressway-South Dixie Highway interchange provides exceptional access and visibility for potential tenants.
- Ideally situated for financial services tenants with building signage rights available

### **BUILDING DETAILS**

| Address                 | 9795 South Dixie Highway<br>Pinecrest, FL 33156 |
|-------------------------|-------------------------------------------------|
| Year Built              | 1973                                            |
| Building Size           | ±11,190 SF                                      |
| Availability            | Unit 101 • ±5,322 SF • Entire First Floor       |
| Building Signage Rights | Available                                       |
| Building Height         | Two Stories                                     |
| Site Size               | ±0.37 Acres                                     |
| Parking                 | 20 Spaces                                       |
| Frontage                | 145' on SW 98 <sup>th</sup> Street              |