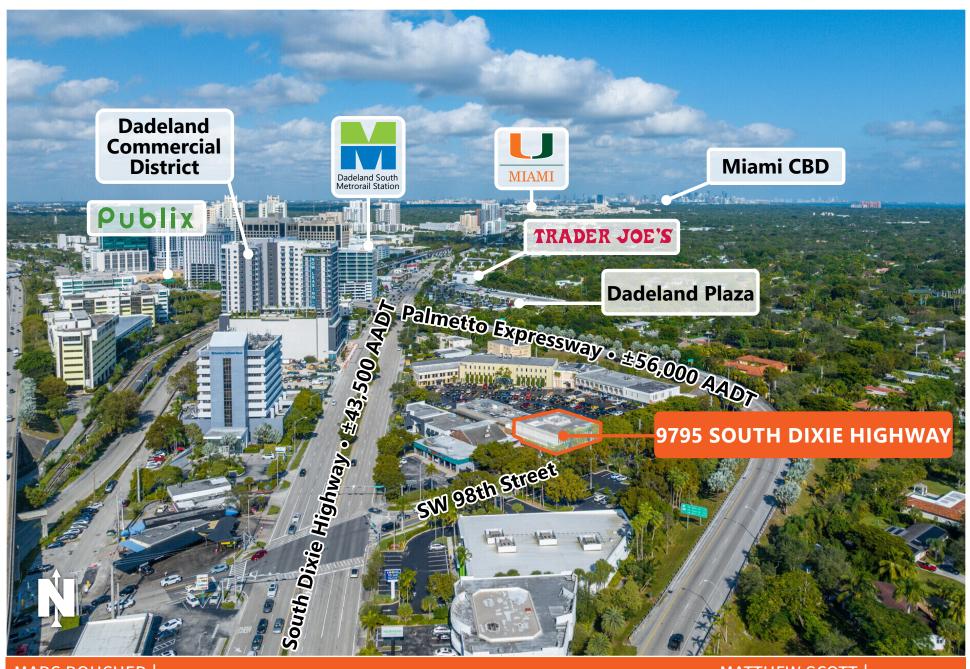

#### **TRAFFIC COUNT:** ±99,500 (COMBINED)

- Entire first floor of 9795 South Dixie Highway, totaling ±5,322 square feet, available for lease in the dynamic Miami office market.
- The building's location in Kendall Plaza near the Palmetto Expressway-South Dixie Highway interchange provides exceptional access and visibility for potential tenants.
- Ideally situated for financial services tenants with building signage rights available