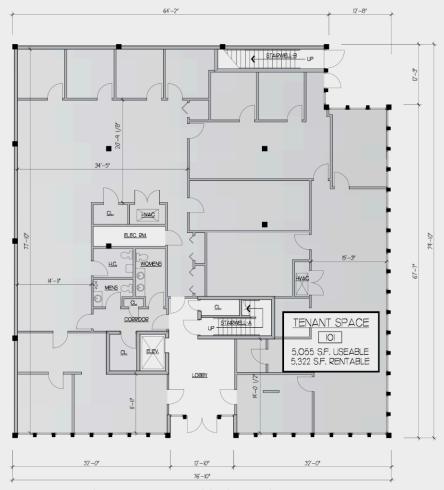

### **BUILDING DETAILS**

| Address                 | 9795 South Dixie Highway<br>Pinecrest, FL 33156 |
|-------------------------|-------------------------------------------------|
| Year Built              | 1973                                            |
| Building Size           | ±11,190 SF                                      |
| Availability            | Unit 101 • ±5,322 SF • Entire First Floor       |
| Building Signage Rights | Available                                       |
| Building Height         | Two Stories                                     |
| Site Size               | ±0.37 Acres                                     |
| Parking                 | 20 Spaces                                       |
| Frontage                | 145' on SW 98 <sup>th</sup> Street              |

### **SOUTHEAST** CENTERS

This site plan shows the approximate location, square footage, and configuration of the shopping center and adjacent areas, and is only illustrative of the size and relationship of the stores and common areas generally, all of which are subject to change. The showing of any names of tenants, parking spaces, square footage, curb-cuts or traffic controls shall not be deemed to be a representation or warranty that any tenants will be at the shopping center, the square footage is accurate, or that any parking spaces, curb-cuts or traffic controls do or will continue to exist. Moreover, any demographics set forth in this flyer are for illustrative purposed only and shall not be deemed a representation by Landlord or their accuracy.