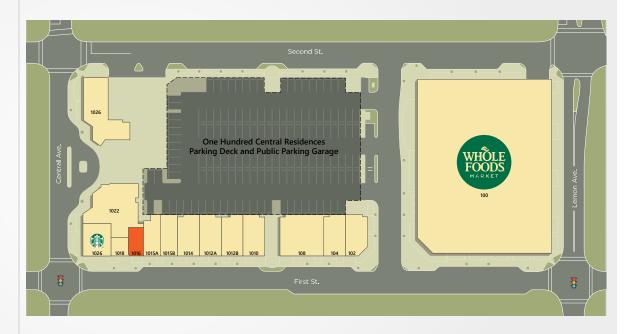

## THE SHOPPES AT SARASOTA ROW

| TENANTS                       | UNIT  | SIZE      |
|-------------------------------|-------|-----------|
| Whole Foods Market            | 100   | 36,051 SF |
| Stylish Living                | 102   | 1,496 SF  |
| Tweeds Custom Suits           | 104   | 1,493 SF  |
| Nuovo Salon                   | 108   | 3,012 SF  |
| Paint Nail Bar                | 1010  | 1,105 SF  |
| Man Cave                      | 1012B | 1,469 SF  |
| Club Pilates                  | 1012A | 1,493 SF  |
| California Closets            | 1014  | 1,491 SF  |
| Calvet Couture Bridal         | 1015A | 1,125 SF  |
| T. Georgiano's Shoe Salon     | 1015B | 1,184 SF  |
| Available                     | 1016  | 689 SF    |
| Surge Style                   | 1018  | 552 SF    |
| Starbucks                     | 1020  | 1,513 SF  |
| Tsunami Sushi & Hibachi Grill | 1022  | 3,087 SF  |
| Pecky Interiors               | 1026  | 3,200 SF  |
|                               |       |           |

Southeast Centers offers best-in-class service and value creation through diligent, return-driven property management, leasing, development, and construction management.

This site plan shows the approximate location, square footage, and configuration of the shopping center and adjacent areas, and is only illustrative of the size and relationship of the stores and common areas generally, all of which are subject to change. The showing of any names of tenants, parking spaces, square footage, curb-cuts or traffic controls shall not be deemed to be a representation or warranty that any tenants will be at the shopping center, the square footage is accurate, or that any parking spaces, curb-cuts or traffic controls do or will continue to exist. Moreover, any demographics set forth in this flyer are for illustrative purposed only and shall not be deemed a representation by Landlord or their accuracy.