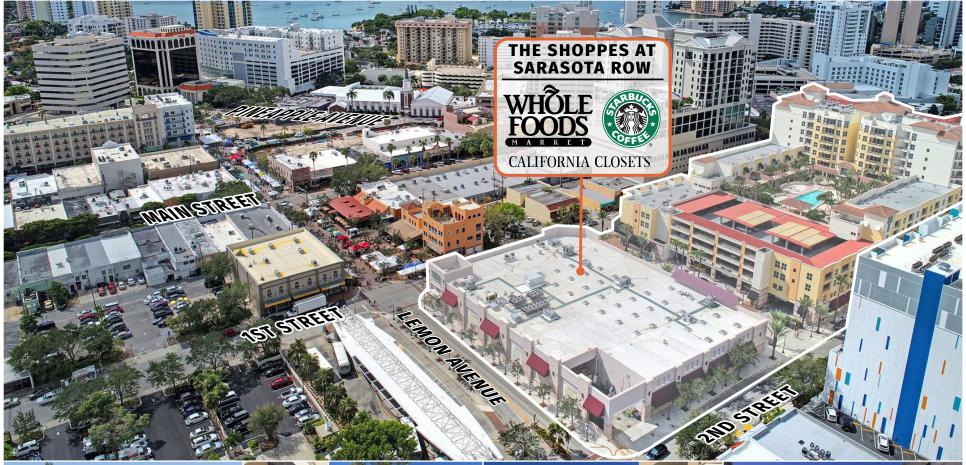

## THE SHOPPES AT SARASOTA ROW

SARASOTA, FL

1451 1st Street, Sarasota, FL 34236

**MARKET:** Sarasota

**COUNTY:** Sarasota

**GLA:** ±59,341 SF

**TRAFFIC COUNT (COMBINED):** ±21,000

- The Shoppes at Sarasota Row is an exceptional mixed-use complex nestled in the fast-growing downtown Sarasota, Florida market.
- The property is located just a stone's throw from the vibrant Sarasota Farmer's Market (est. 1979) and 35 miles of world-class beaches.
- Tenants at The Shoppes at Sarasota Row benefit from significant foot traffic driven by Whole Foods, one of the few grocers located in the densely populated Sarasota CBD.

Southeast Centers offers best-in-class service and value creation through diligent, return-driven property management, leasing, development, and construction management.

This site plan shows the approximate location, square footage, and configuration of the shopping center and adjacent areas, and is only illustrative of the size and relationship of the stores and common areas generally, all of which are subject to change. The showing of any names of tenants, parking spaces, square footage, curb-cuts or traffic controls shall not be deemed to be a representation or warranty that any tenants will be at the shopping center, the square footage is accurate, or that any parking spaces, curb-cuts or traffic controls do or will continue to exist. Moreover, any demographics set forth in this flyer are for illustrative purposed only and shall not be deemed a representation by Landlord or their accuracy.