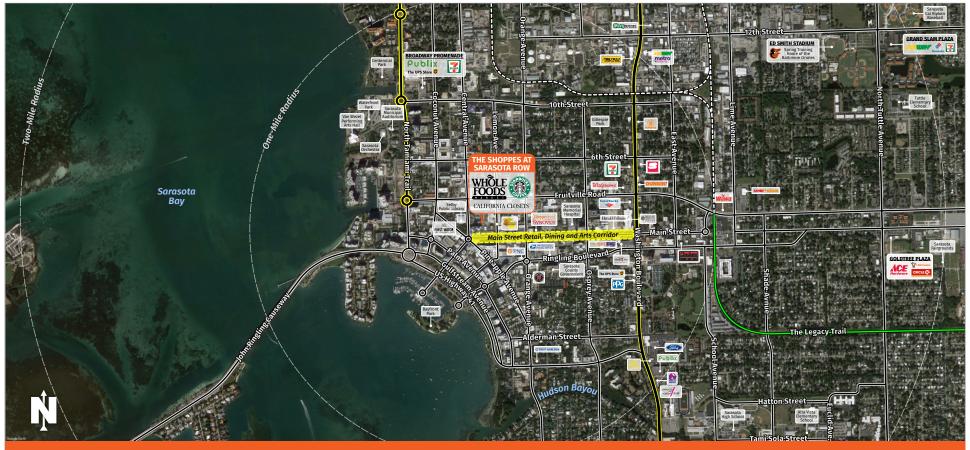

## THE SHOPPES AT SARASOTA ROW

SARASOTA, FL

1451 1st Street, Sarasota, FL 34236

**MARKET:** Sarasota

**COUNTY:** Sarasota

**GLA:** ±59,341 SF

**TRAFFIC COUNT (COMBINED):** ±21,000

- The Shoppes at Sarasota Row is an exceptional mixed-use complex nestled in the fast-growing downtown Sarasota, Florida market.
- The property is located just a stone's throw from the vibrant Sarasota Farmer's Market (est. 1979) and 35 miles of world-class beaches.
- Tenants at The Shoppes at Sarasota Row benefit from significant foot traffic driven by Whole Foods, one of the few grocers located in the densely populated Sarasota CBD.

Southeast Centers offers best-in-class service and value creation through diligent, return-driven property management, leasing, development, and construction management.

This site plan shows the approximate location, square footage, and configuration of the shopping center and adjacent areas, and is only illustrative of the size and relationship of the stores and common areas generally, all of which are subject to change. The showing of any names of tenants, parking spaces, square footage, curb-cuts or traffic controls shall not be deemed to be a representation or warranty that any tenants will be at the shopping center, the square footage is accurate, or that any parking spaces, curb-cuts or traffic controls do or will continue to exist. Moreover, any demographics set forth in this flyer are for illustrative purposed only and shall not be deemed a representation by Landlord or their accuracy.