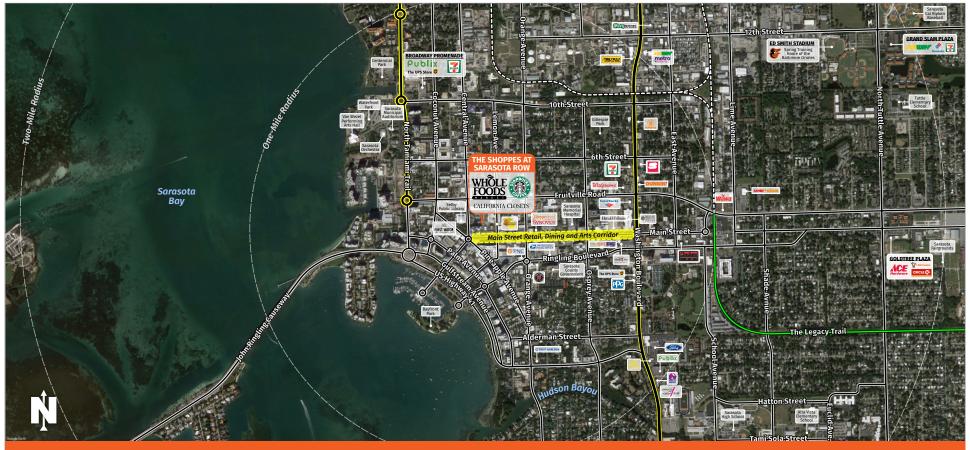

## THE SHOPPES AT SARASOTA ROW

SARASOTA, FL

1451 1st Street, Sarasota, FL 34236

**MARKET:** Sarasota

**COUNTY:** Sarasota

**GLA:** ±59,341 SF

**TRAFFIC COUNT (COMBINED):** ±21,000

- The Shoppes at Sarasota Row is an exceptional mixed-use complex nestled in the fast-growing downtown Sarasota, Florida market.
- The property is located just a stone's throw from the vibrant Sarasota Farmer's Market (est. 1979) and 35 miles of world-class beaches.
- Tenants at The Shoppes at Sarasota Row benefit from significant foot traffic driven by Whole Foods, one of the few grocers located in the densely populated Sarasota CBD.

1451 1st Street, Sarasota, FL 34236