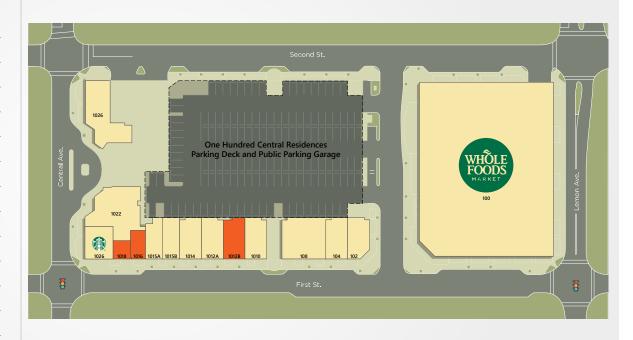

## THE SHOPPES AT SARASOTA ROW

| TENANTS                       | UNIT  | SIZE      |
|-------------------------------|-------|-----------|
| Whole Foods Market            | 100   | 36,051 SF |
| Stylish Living                | 102   | 1,496 SF  |
| Tweeds Custom Suits           | 104   | 1,493 SF  |
| Nuovo Salon                   | 108   | 3,012 SF  |
| Paint Nail Bar                | 1010  | 1,105 SF  |
| Pending                       | 1012B | 1,469 SF  |
| Club Pilates                  | 1012A | 1,493 SF  |
| California Closets            | 1014  | 1,491 SF  |
| Calvet Couture Bridal         | 1015A | 1,125 SF  |
| T. Georgiano's Shoe Salon     | 1015B | 1,184 SF  |
| Available                     | 1016  | 689 SF    |
| Pending                       | 1018  | 552 SF    |
| Starbucks                     | 1020  | 1,513 SF  |
| Tsunami Sushi & Hibachi Grill | 1022  | 3,087 SF  |
| Pecky Interiors               | 1026  | 3,200 SF  |
|                               |       |           |

Southeast Centers offers best-in-class service and value creation through diligent, return-driven property management, leasing, development, and construction management.

This site plan shows the approximate location, square footage, and configuration of the shopping center and adjacent areas, and is only illustrative of the size and relationship of the stores and common areas generally, all of which are subject to change. The showing of any names of tenants, parking spaces, square footage, curb-cuts or traffic controls shall not be deemed to be a representation or warranty that any tenants will be at the shopping center, the square footage is accurate, or that any parking spaces, curb-cuts or traffic controls do or will continue to exist. Moreover, any demographics set forth in this flyer are for illustrative purposed only and shall not be deemed a representation by Landlord or their accuracy.