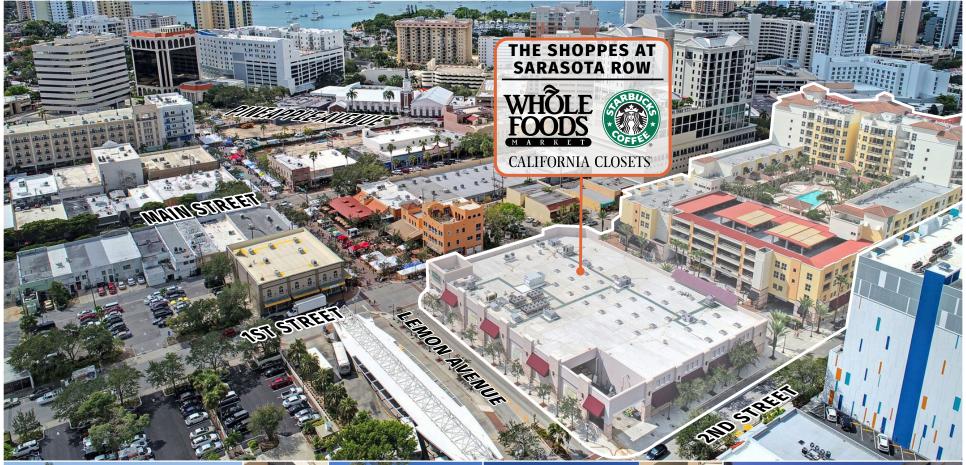

## THE SHOPPES AT SARASOTA ROW

SARASOTA, FL

1451 1st Street, Sarasota, FL 34236

**MARKET:** Sarasota

**COUNTY:** Sarasota

**GLA:** ±59,341 SF

**TRAFFIC COUNT (COMBINED):** ±21,000

- The Shoppes at Sarasota Row is an exceptional mixed-use complex nestled in the fast-growing downtown Sarasota, Florida market.
- The property is located just a stone's throw from the vibrant Sarasota Farmer's Market (est. 1979) and 35 miles of world-class beaches.
- Tenants at The Shoppes at Sarasota Row benefit from significant foot traffic driven by Whole Foods, one of the few grocers located in the densely populated Sarasota CBD.

1451 1st Street, Sarasota, FL 34236