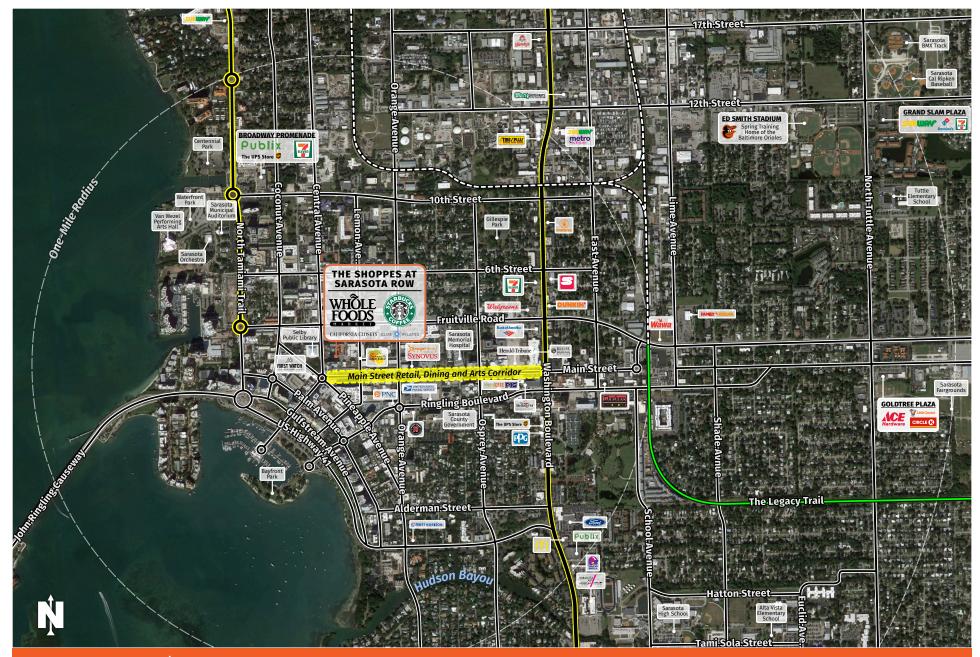

#### TRAFFIC COUNT (COMBINED): ±21,000

- The Shoppes at Sarasota Row is an exceptional mixed-use complex nestled in the fast-growing downtown Sarasota, Florida market.
- The property is located just a stone's throw from the vibrant Sarasota Farmer's Market (est. 1979) and 35 miles of world-class beaches.
- Tenants at The Shoppes at Sarasota Row benefit from significant foot traffic driven by Whole Foods, one of the few grocers located in the densely populated Sarasota CBD.

1451 1st Street, Sarasota, FL 34236

| DEMOGRAPHICS | TOTAL POPULATION | MEDIAN AGE | AVERAGE HH INCOME |
|--------------|------------------|------------|-------------------|
| 1 MILE       | 13,786           | 52.4       | \$124,797         |
| 3 MILES      | 71,003           | 47.7       | \$115,943         |
| 5 MILES      | 146,608          | 50.0       | \$122,455         |