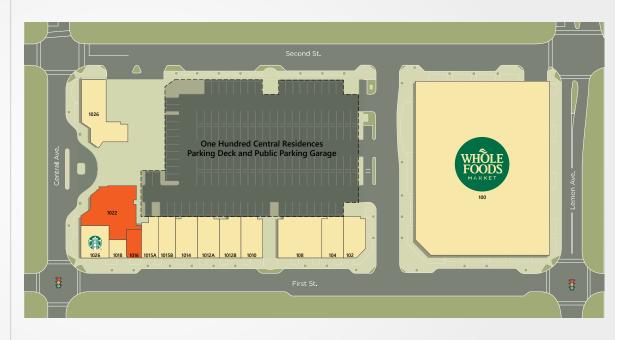

### THE SHOPPES AT SARASOTA ROW

| TENANTS                                     | UNIT  | SIZE      |
|---------------------------------------------|-------|-----------|
| Whole Foods Market                          | 100   | 36,051 SF |
| Stylish Living                              | 102   | 1,496 SF  |
| Tweeds Custom Suits                         | 104   | 1,493 SF  |
| Nuovo Salon                                 | 108   | 3,012 SF  |
| Paint Nail Bar                              | 1010  | 1,105 SF  |
| Man Cave                                    | 1012B | 1,469 SF  |
| Club Pilates                                | 1012A | 1,493 SF  |
| California Closets                          | 1014  | 1,491 SF  |
| T. Georgiano's Shoe Salon                   | 1015B | 1,184 SF  |
| Calvet Couture Bridal                       | 1015A | 1,125 SF  |
| Pending                                     | 1016  | 689 SF    |
| Surge Style                                 | 1018  | 552 SF    |
| Starbucks                                   | 1020  | 1,513 SF  |
| Future Availability – Second Gen Restaurant | 1022  | 3,099 SF  |
| Pecky Interiors                             | 1026  | 3,200 SF  |

### **SOUTHEAST** CENTERS

This site plan shows the approximate location, square footage, and configuration of the shopping center and adjacent areas, and is only illustrative of the size and relationship of the stores and common areas generally, all of which are subject to change. The showing of any names of tenants, parking spaces, square footage, curb-cuts or traffic controls shall not be deemed to be a representation or warranty that any tenants will be at the shopping center, the square footage is accurate, or that any parking spaces, curb-cuts or traffic controls do or will continue to exist. Moreover, any demographics set forth in this flyer are for illustrative purposed only and shall not be deemed a representation by Landlord or their accuracy.