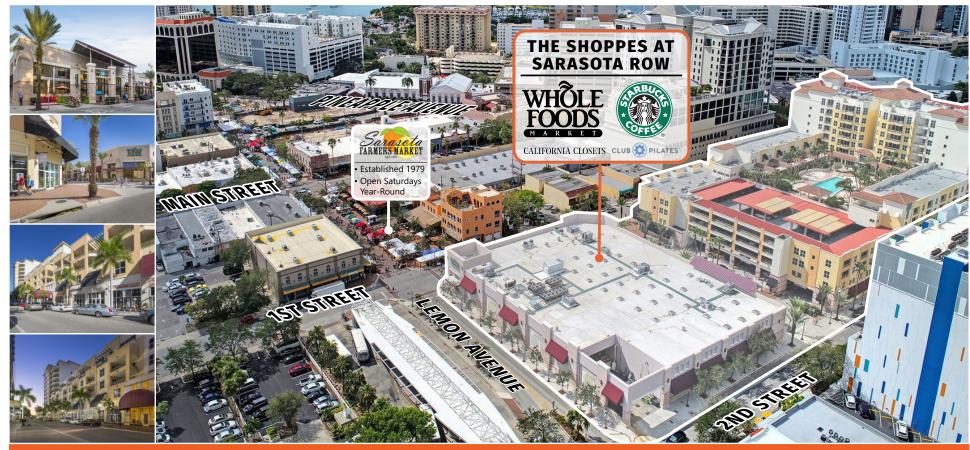

## THE SHOPPES AT SARASOTA ROW

# SARASOTA, FL

1451 1st Street, Sarasota, FL 34236

#### TRAFFIC COUNT (COMBINED): ±21,000

- The Shoppes at Sarasota Row is an exceptional mixed-use complex nestled in the fast-growing downtown Sarasota, Florida market.
- The property is located just a stone's throw from the vibrant Sarasota Farmer's Market (est. 1979) and 35 miles of world-class beaches.
- Tenants at The Shoppes at Sarasota Row benefit from significant foot traffic driven by Whole Foods, one of the few grocers located in the densely populated Sarasota CBD.