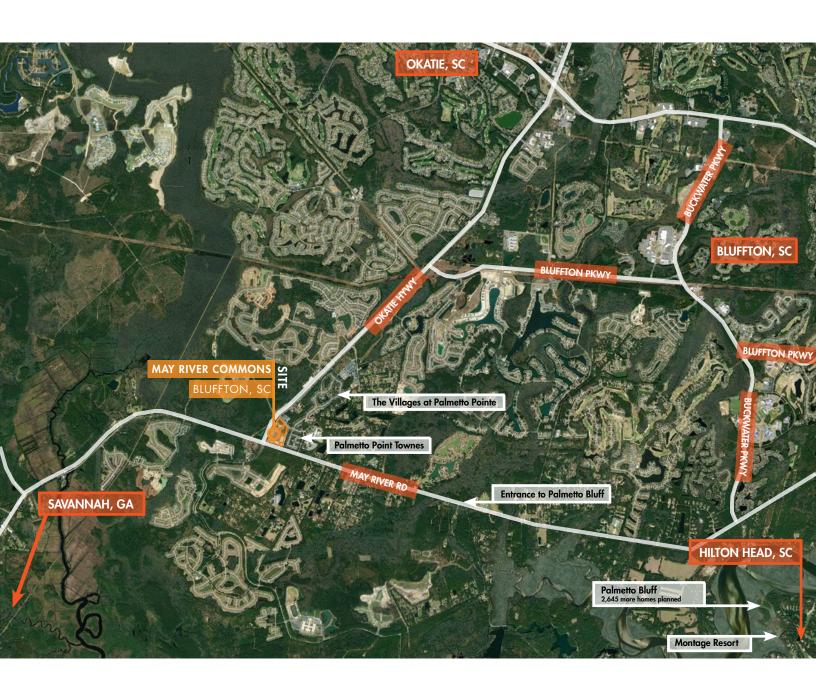

## **DESCRIPTION**

- Newly Constructed 69,447 SF Publix anchored Neighborhood Center
- Key Retailers include Starbucks, New York City Pizza and AT&T
- Close proximity to the prestigious Palmetto Bluff Community with plans to add an additional 2,565 new luxury homes ranging from \$700K to over \$10M
- Strategically positioned to capture the "Going Home" traffic that flows from downtown Savannah, GA to Okatie Highway
- Excellent location for restaurants, retail and service retailers