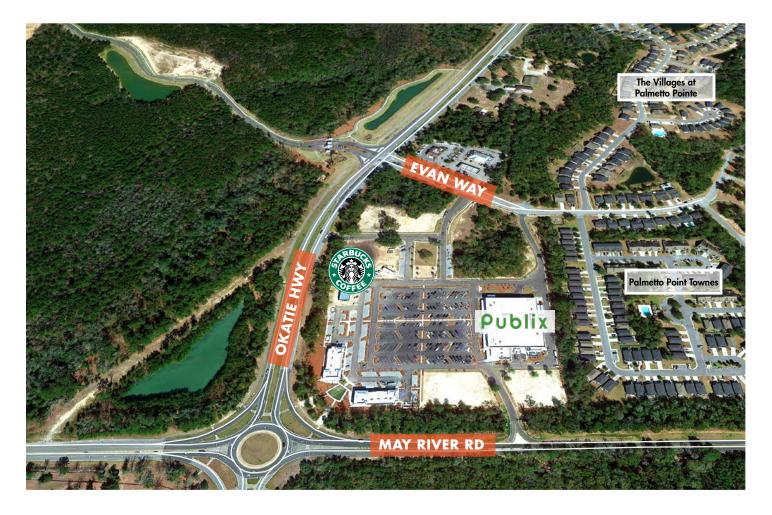

## **DESCRIPTION**

- Newly Constructed 69,447 SF Publix anchored Neighborhood Center
- Key Retailers include Starbucks, New York City Pizza and AT&T
- Close proximity to the prestigious Palmetto Bluff Community with plans to add an additional 2,565 new luxury homes ranging from \$700K to over \$10M
- Strategically positioned to capture the "Going Home" traffic that flows from downtown Savannah, GA to Okatie Highway
- Excellent location for restaurants, retail and service retailers

| BUILDING FEATURES |              |
|-------------------|--------------|
| PROPERTY SIZE     | 69,447 SF    |
| AVAILABLE         | FULLY LEASED |

| TRAFFIC COUNTS (VEH | ICLES PER DAY) |
|---------------------|----------------|
| OKATIE HWY          | 25,787 VPD     |
| MAY RIVER RD        | 18,115 VPD     |