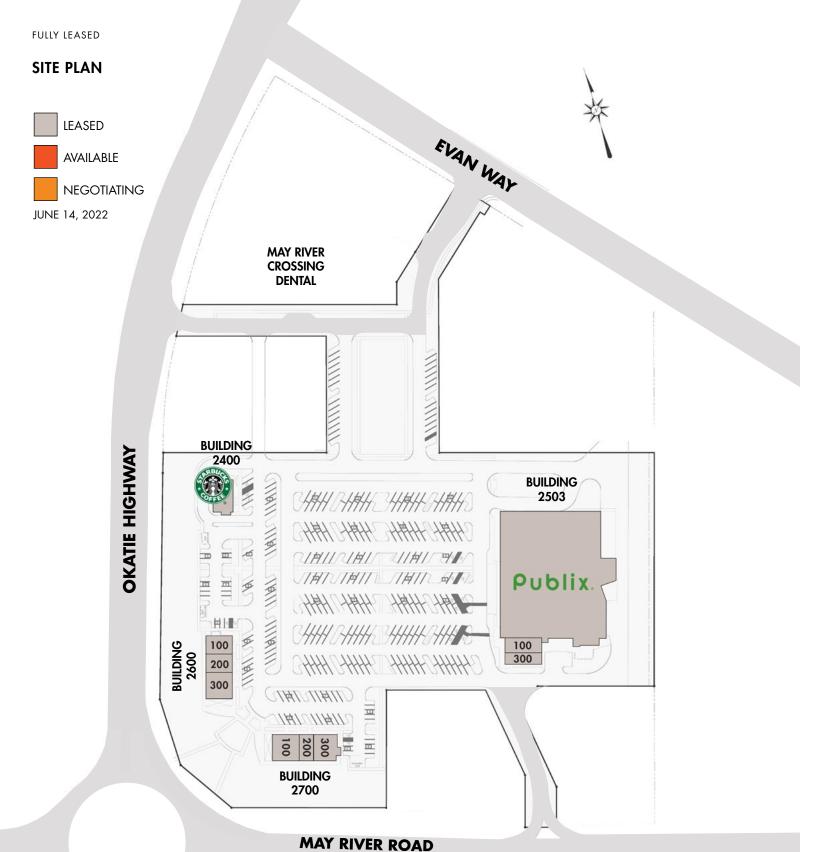

FULLY LEASED MAY RIVER COMMONS | BLUFFTON, SC

## **DESCRIPTION**

- Newly Constructed 69,447 SF Publix anchored Neighborhood Center
- Key Retailers include Starbucks, New York City Pizza and AT&T
- Close proximity to the prestigious Palmetto Bluff Community with plans to add an additional 2,565 new luxury homes ranging from \$700K to over \$10M
- Strategically positioned to capture the "Going Home" traffic that flows from downtown Savannah, GA to Okatie Highway
- Excellent location for restaurants, retail and service retailers

| BUILDING FEATURES |              |
|-------------------|--------------|
| PROPERTY SIZE     | 69,447 SF    |
| AVAILABLE         | FULLY LEASED |

| TRAFFIC COUNTS (VEH | ICLES PER DAY) |
|---------------------|----------------|
| OKATIE HWY          | 25,787 VPD     |
| MAY RIVER RD        | 18,115 VPD     |

|                  | SUITE | TENANT                      | SF     |
|------------------|-------|-----------------------------|--------|
| <u>ي</u> م       | ANC   | PUBLIX                      | 48,387 |
| BUILDING<br>2503 | 100   | Q NAILS                     | 2,450  |
| ₽,               | 300   | GREAT CLIPS                 | 1,050  |
|                  |       |                             |        |
| 9                | 100   | AT&T                        | 1,800  |
| BUILDING<br>2600 | 200   | BENCHMARK PHYSICAL THERAPY  | 1,800  |
| B .,             | 300   | NEW YORK CITY PIZZA         | 2,400  |
|                  |       |                             |        |
| ع و              | 100   | MEDICAL UNIVERSITY HOSPITAL | 2,800  |
| BUILDING<br>2700 | 200   | THE ICE CREAM STOP          | 1,000  |
|                  | 300   | BILL'S LIQUORS              | 2,260  |
| _                |       |                             |        |
| <u>ي</u> و       | 100   | STARBUCKS                   | 2,422  |
| BUILDING<br>2400 |       |                             |        |
| BUI 2            |       |                             |        |