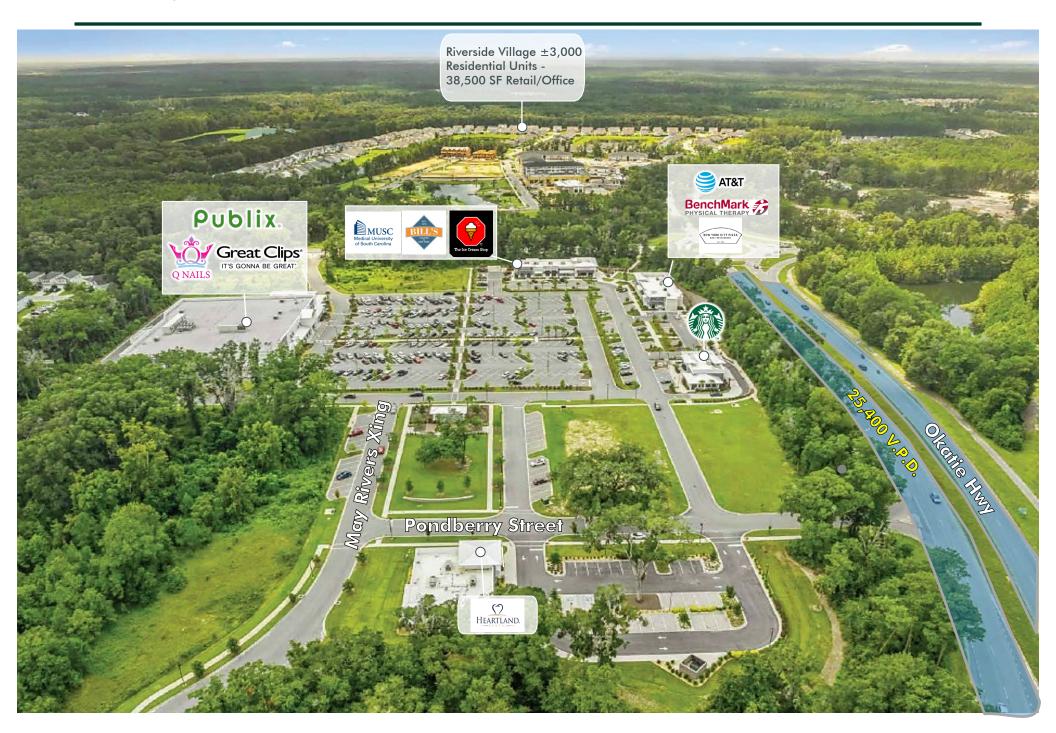

## Site Plan

| SUITE              | TENANT                            | SIZE (SF) |
|--------------------|-----------------------------------|-----------|
| BLDG 2503 -<br>100 | Q Nails                           | 1,253     |
| BLDG 2503 –<br>300 | Great Clips                       | 1,050     |
| BLDG 2600–<br>100  | AT&T                              | 1,800     |
| BLDG 2600 –<br>200 | Benchmark<br>Physical Therapy     | 1,800     |
| BLDG 2600 -        | Available                         | 2,400     |
| 300                |                                   | •         |
| BLDG 2700 -<br>100 | Medical<br>University<br>Hospital | 2,800     |
| BLDG 2700 –<br>200 | The Ice Cream<br>Stop             | 1,000     |
| BLDG 2700<br>- 300 | Bill's Liquors                    | 2,260     |
| BLDG 2400<br>- 100 | Starbucks                         | 2,422     |
| ANC                | Publix                            |           |