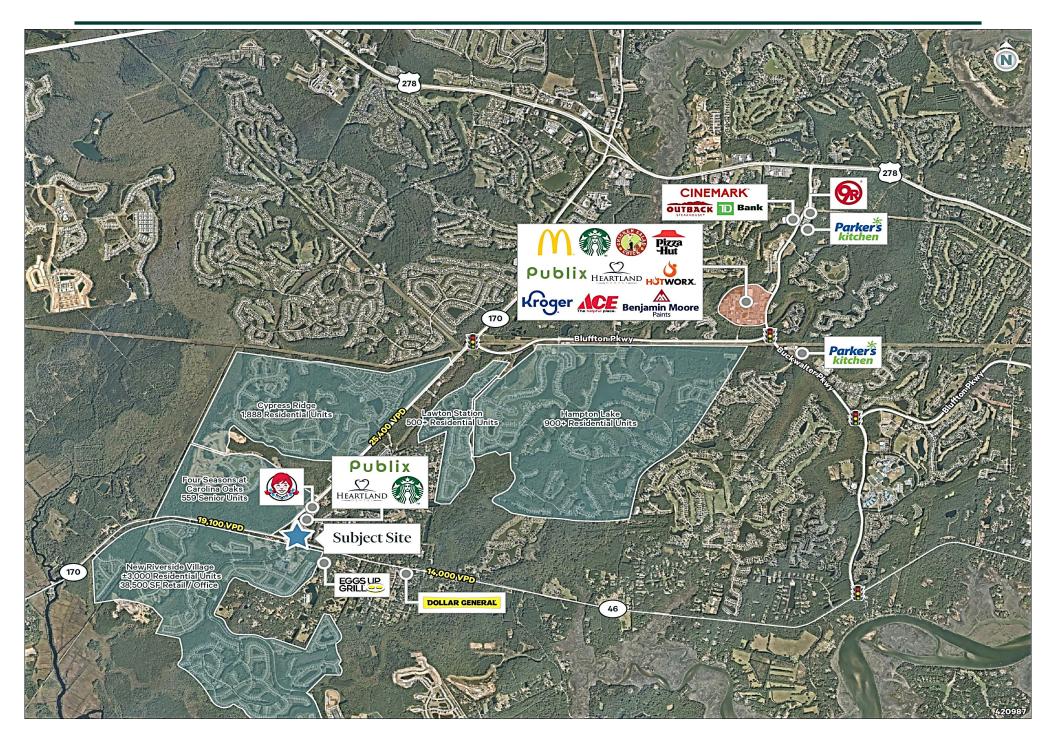

## May River Crossing Bluffton, South Carolina

- 69,447 SF Class A neighborhood center and anchored by Publix
- Key Retailers include Starbucks, Heartland Dental, Benchmark Physical Therapy and AT&T
- Close proximity to the prestigious Palmetto Bluff
  Community with plans to add an additional 2,565 new luxury homes ranging from \$700K to over \$10M
- Strategically positioned to capture the "Going Home" traffic that flows from downtown Savannah, GA to residential along Okatie Highway
- Excellent location for restaurants, retail and service retailers