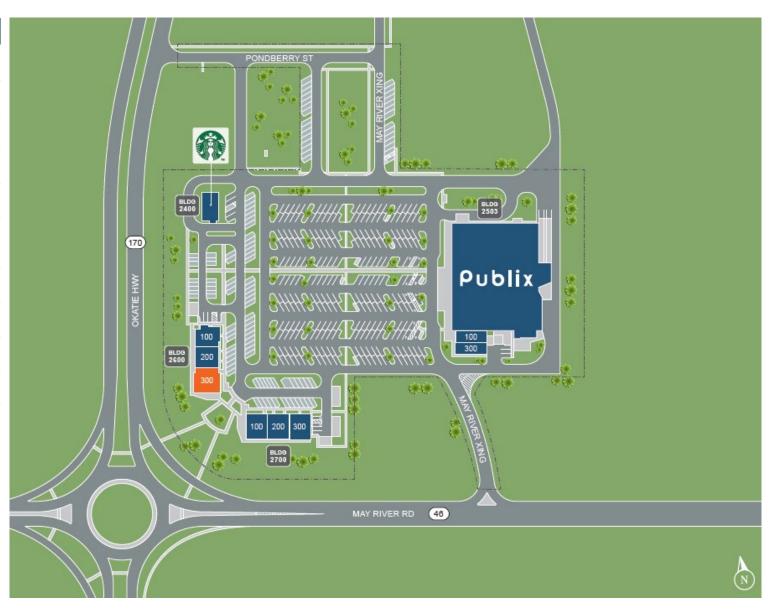

## Site Plan

| SUITE              | TENANT                            | SIZE (SF) |
|--------------------|-----------------------------------|-----------|
| BLDG 2503 -<br>100 | Q Nails                           | 1,253     |
| BLDG 2503 –<br>300 | Great Clips                       | 1,050     |
| BLDG 2600–<br>100  | AT&T                              | 1,800     |
| BLDG 2600 –<br>200 | Benchmark<br>Physical Therapy     | 1,800     |
| BLDG 2600 -        | Available                         | 2,400     |
| 300                |                                   | •         |
| BLDG 2700 -<br>100 | Medical<br>University<br>Hospital | 2,800     |
| BLDG 2700 –<br>200 | The Ice Cream<br>Stop             | 1,000     |
| BLDG 2700<br>- 300 | Bill's Liquors                    | 2,260     |
| BLDG 2400<br>- 100 | Starbucks                         | 2,422     |
| ANC                | Publix                            |           |