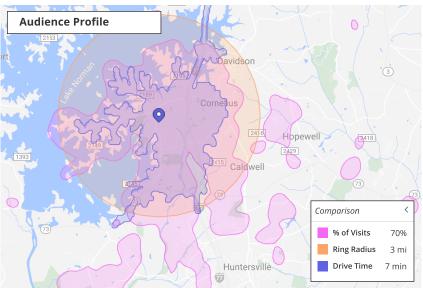

### **DEMOGRAPHICS (2024)**

|     |                    | 1 MILE    | 3 MILES   | 5 MILES   | 7 MIN DT  |
|-----|--------------------|-----------|-----------|-----------|-----------|
| 20. | POPULATION         | 7,091     | 44,828    | 92,411    | 23,479    |
|     | HOUSEHOLDS         | 3,197     | 20,158    | 38,169    | 11,045    |
| \$  | AVG. HH INCOME     | \$189,946 | \$166,445 | \$177,223 | \$177,335 |
|     | DAYTIME POPULATION | 7,048     | 35,583    | 56,945    | 17,039    |