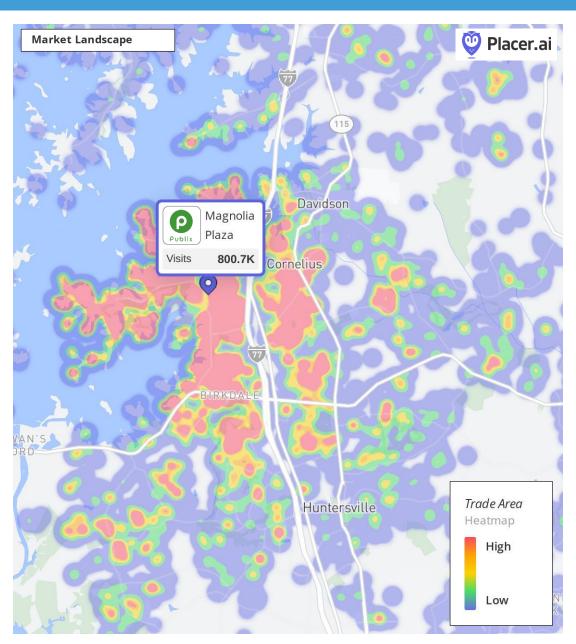

### PROPERTY INFORMATION

- +/- 2,518 SF available
- 83,475 SF community center anchored by Publix
- Services the high-income Lake Norman communities in North Charlotte/Mecklenburg County submarket
- Located at the intersection of W. Catawba Ave (30,152 VPD) and Jetton Rd. just west of 1-77
- Average Household Income exceeding \$189,000 within a 1 Mile radius.