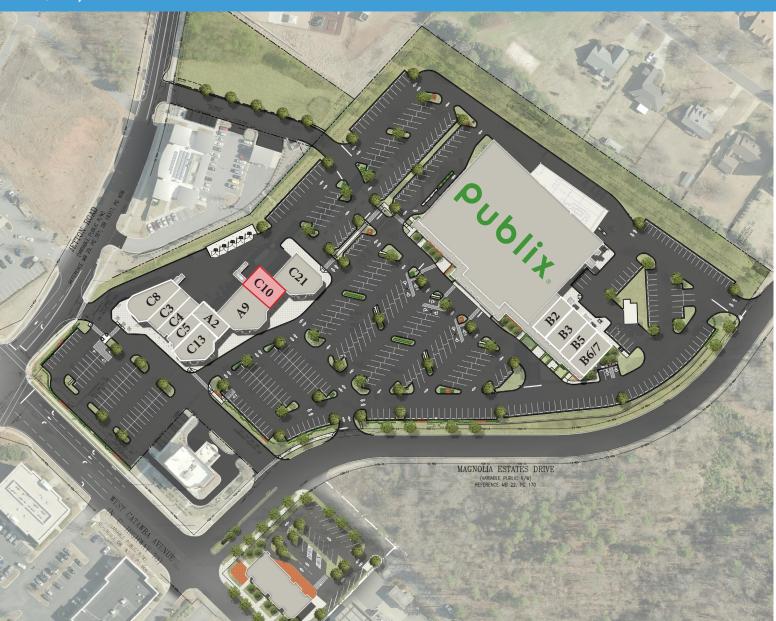

## +/- 2,518 SF AVAILABLE

+/- 2,518 SF AVAILABLE

| MAGNOLIA PLAZA<br>8301 Magnolia Estates Drive<br>GLA: 83,475 SF |                         |        |  |  |  |  |
|-----------------------------------------------------------------|-------------------------|--------|--|--|--|--|
| SUITE                                                           | TENANT                  | SF     |  |  |  |  |
|                                                                 | Publix                  | 50,323 |  |  |  |  |
| B2                                                              | Roosters Men's Grooming | 1,260  |  |  |  |  |
| В3                                                              | Lee Nails               | 2,880  |  |  |  |  |
| B5                                                              | Smokes Unlimited        | 1,440  |  |  |  |  |
| B6/7                                                            | Big AL's Pub            | 2,520  |  |  |  |  |
| C8                                                              | Jack's Corner Tap       | 4,785  |  |  |  |  |
| C3                                                              | Juan Loco               | 1,600  |  |  |  |  |
| C4                                                              | Greco Fresh Grille      | 1,771  |  |  |  |  |
| C5                                                              | O Sew Clean             | 949    |  |  |  |  |
| C13                                                             | Sweet Magnolia          | 1,738  |  |  |  |  |
| A2                                                              | CosmoProf               | 2,201  |  |  |  |  |
| A9                                                              | PetSmart                | 5,768  |  |  |  |  |
| C10                                                             | AVAILABLE               | 2,518  |  |  |  |  |
| C21                                                             | Growing Up Pediatrics   | 3,722  |  |  |  |  |

## +/- 2,518 SF AVAILABLE