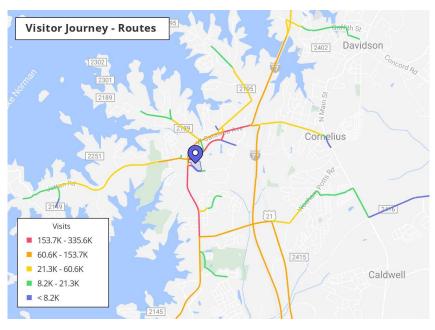

### **DEMOGRAPHICS (2024)**

|     |                    | 1 MILE    | 3 MILES   | 5 MILES   | 7 MIN DT  |
|-----|--------------------|-----------|-----------|-----------|-----------|
| 20. | POPULATION         | 7,091     | 44,828    | 92,411    | 23,479    |
|     | HOUSEHOLDS         | 3,197     | 20,158    | 38,169    | 11,045    |
| \$  | AVG. HH INCOME     | \$189,946 | \$166,445 | \$177,223 | \$177,335 |
|     | DAYTIME POPULATION | 7,048     | 35,583    | 56,945    | 17,039    |