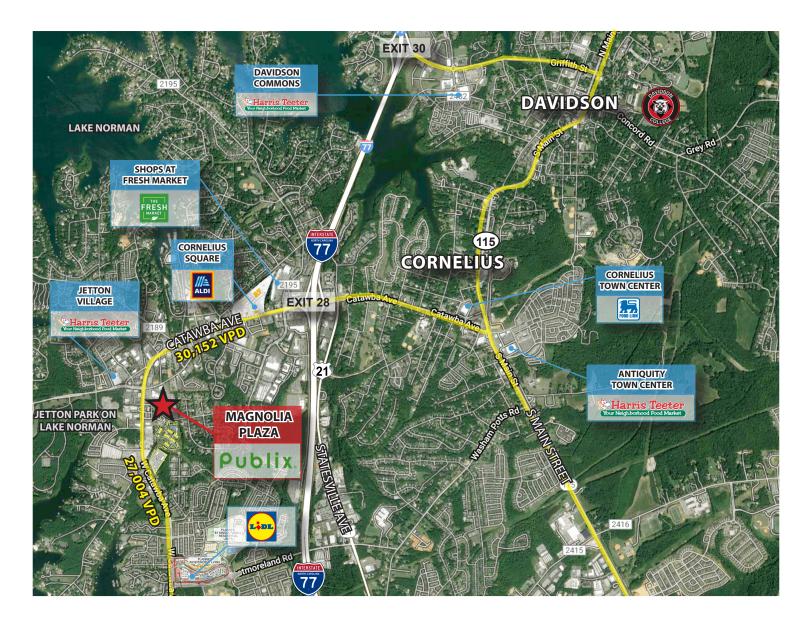

### PROPERTY INFORMATION

- +/- 2,518 SF available
- 83,475 SF community center anchored by Publix
- Services the high-income Lake Norman communities in North Charlotte/Mecklenburg County submarket
- Located at the intersection of W. Catawba Ave (30,152 VPD) and Jetton Rd. just west of 1-77
- Average Household Income exceeding \$189,000 within a 1 Mile radius.