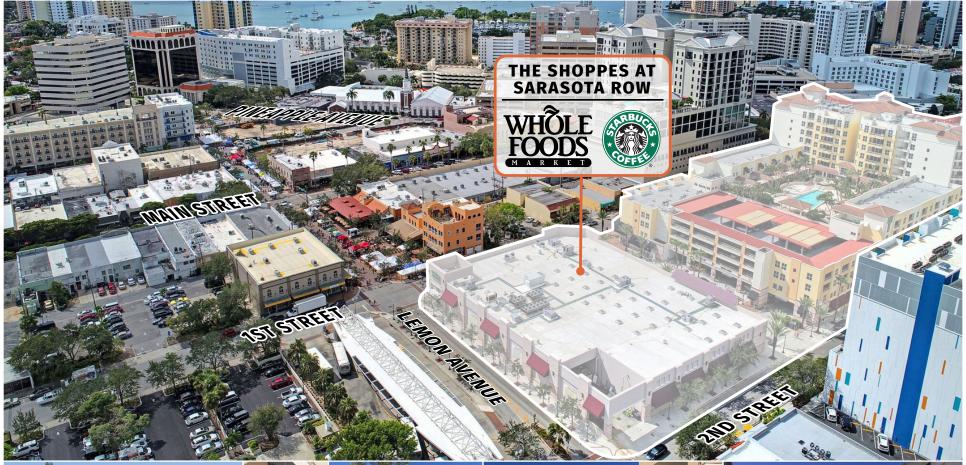

## THE SHOPPES AT SARASOTA ROW

## THE SHOPPES AT SARASOTA ROW

| TENANTS                       | UNIT  | SIZE      |
|-------------------------------|-------|-----------|
| Whole Foods Market            | 100   | 36,051 SF |
| Stylish Living                | 102   | 1,496 SF  |
| Write On Sarasota             | 104   | 1,493 SF  |
| Nuovo Salon                   | 108   | 3,012 SF  |
| Paint Nail Bar                | 1010  | 1,105 SF  |
| Gulf Tile & Cabinets          | 1012B | 1,469 SF  |
| Scout & Molly's               | 1012A | 1,493 SF  |
| California Closets            | 1014  | 1,491 SF  |
| Calvet Couture Bridal         | 1015A | 1,125 SF  |
| T. Georgiano's Shoe Salon     | 1015B | 1,184 SF  |
| Violin Shop Sarasota          | 1016  | 689 SF    |
| Noela Chocolate & Confections | 1018  | 552 SF    |
| Starbucks                     | 1020  | 1,513 SF  |
| Tsunami Sushi & Hibachi Grill | 1022  | 3,087 SF  |
| Pecky                         | 1026  | 3,200 SF  |