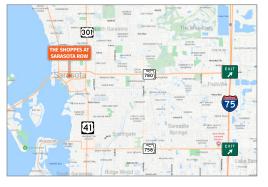

## SARASOTA, FL

1451 1st Street, Sarasota, FL 34236

MARKET: North Port-Sarasota-Bradenton MSA

**COUNTY:** Sarasota

**GLA:** ±60,000 SF

**TRAFFIC COUNT (COMBINED):** ±21,000

- Situated in the center of downtown Sarasota, The Shoppes at Sarasota
  Row is an extraordinary mixed-use complex, custom-made for its unique
  urban setting. A world-class gourmet grocer anchors an intimate collection
  of chic, sophisticated boutiques, home decor and restaurants, with luxury
  residential condominiums and penthouses on the upper floors.
- A unique shopping and entertainment experience ideally situated at the heart of one of the most desirable locations in the country, The Shoppes at Sarasota Row, in beautiful Sarasota, Florida.
- The Shoppes at Sarasota Row has a vast collection of retailers that cater to a wide variety of consumers. From high-fashion to salons & spas to all the different kinds of foods and spirits you can eat, drink and enjoy.

1451 1st Street, Sarasota, FL 34236