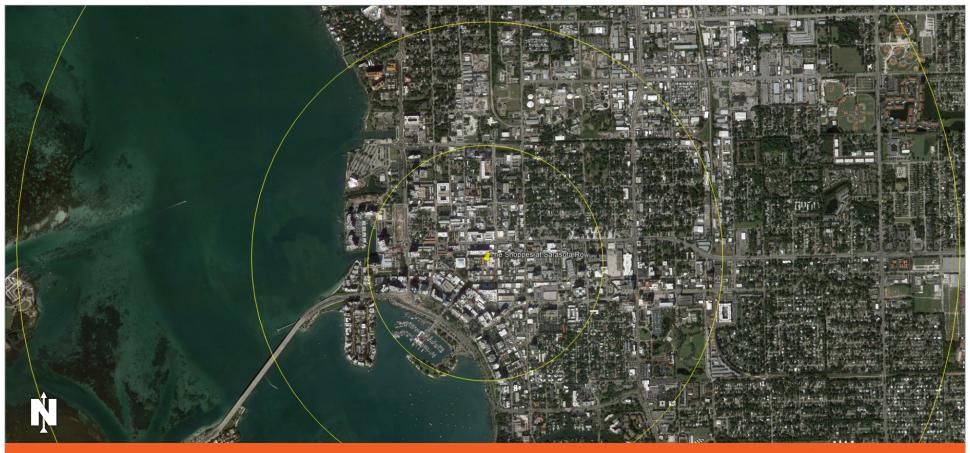

## THE SHOPPES AT SARASOTA ROW

## SARASOTA, FL

1451 1st Street, Sarasota, FL 34236

MARKET: North Port-Sarasota-Bradenton MSA

**COUNTY:** Sarasota

**GLA:** ±60,000 SF

**TRAFFIC COUNT (COMBINED):** ±21,000

- Situated in the center of downtown Sarasota, The Shoppes at Sarasota
  Row is an extraordinary mixed-use complex, custom-made for its unique
  urban setting. A world-class gourmet grocer anchors an intimate collection
  of chic, sophisticated boutiques, home decor and restaurants, with luxury
  residential condominiums and penthouses on the upper floors.
- A unique shopping and entertainment experience ideally situated at the heart of one of the most desirable locations in the country, The Shoppes at Sarasota Row, in beautiful Sarasota, Florida.
- The Shoppes at Sarasota Row has a vast collection of retailers that cater to a wide variety of consumers. From high-fashion to salons & spas to all the different kinds of foods and spirits you can eat, drink and enjoy.

1451 1st Street, Sarasota, FL 34236

| DEMOGRAPHICS | TOTAL POPULATION | MEDIAN AGE | AVERAGE HH INCOME |
|--------------|------------------|------------|-------------------|
| 1 MILE       | 13,786           | 52.4       | \$124,797         |
| 3 MILES      | 71,003           | 47.7       | \$115,943         |
| 5 MILES      | 146,608          | 50.0       | \$122,455         |