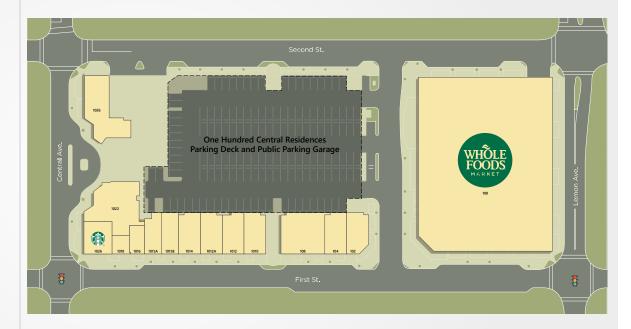

## THE SHOPPES AT SARASOTA ROW

| TENANTS                       | UNIT  | SIZE      |
|-------------------------------|-------|-----------|
| Whole Foods Market            | 100   | 36,051 SF |
| Stylish Living                | 102   | 1,496 SF  |
| Write On Sarasota             | 104   | 1,493 SF  |
| Nuovo Salon                   | 108   | 3,012 SF  |
| Paint Nail Bar                | 1010  | 1,105 SF  |
| Gulf Tile & Cabinets          | 1012B | 1,469 SF  |
| Scout & Molly's               | 1012A | 1,493 SF  |
| California Closets            | 1014  | 1,491 SF  |
| Calvet Couture Bridal         | 1015A | 1,125 SF  |
| T. Georgiano's Shoe Salon     | 1015B | 1,184 SF  |
| Violin Shop Sarasota          | 1016  | 689 SF    |
| Noela Chocolate & Confections | 1018  | 552 SF    |
| Starbucks                     | 1020  | 1,513 SF  |
| Tsunami Sushi & Hibachi Grill | 1022  | 3,087 SF  |
| Pecky                         | 1026  | 3,200 SF  |

Southeast Centers offers best-in-class service and value creation through diligent, return-driven property management, leasing, development, and construction management.

This site plan shows the approximate location, square footage, and configuration of the shopping center and adjacent areas, and is only illustrative of the size and relationship of the stores and common areas generally, all of which are subject to change. The showing of any names of tenants, parking spaces, square footage, curb-cuts or traffic controls shall not be deemed to be a representation or warranty that any tenants will be at the shopping center, the square footage is accurate, or that any parking spaces, curb-cuts or traffic controls do or will continue to exist. Moreover, any demographics set forth in this flyer are for illustrative purposed only and shall not be deemed a representation by Landlord or their accuracy.