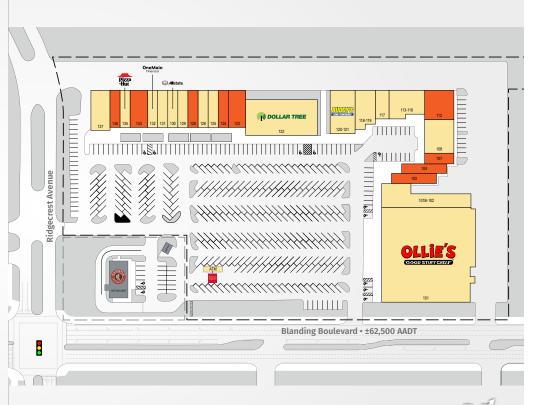

### RIDGECREST PLAZA

| TENANTS                 | UNIT     | SIZE      |
|-------------------------|----------|-----------|
| Ollie's Bargain Outlet  | 101      | 30,000 SF |
| Teen Challenge of FL    | 101B-102 | 10,834 SF |
| Available               | 103      | 1,800 SF  |
| Available               | 104      | 2,000 SF  |
| Available               | 107      | 1,200 SF  |
| Affordable Framing      | 108      | 3,600 SF  |
| Available               | 112      | 3,360 SF  |
| Anemoia & Co.           | 113-116  | 4,400 SF  |
| House of Millie DeFleur | 117      | 1,200 SF  |
| Mackey's Munchies       | 118-119  | 3,000 SF  |
| Buddy's Home Furniture  | 120-121  | 4,500 SF  |
| Dollar Tree             | 122      | 10,591 SF |
| Available               | 123      | 2,250 SF  |

| TENANTS                  | UNIT | SIZE     |
|--------------------------|------|----------|
| Available                | 124  | 1,500 SF |
| Hunan Wok                | 125  | 1,500 SF |
| The Fade Haus Barbershop | 126  | 1,500 SF |
| Available                | 128  | 1,500 SF |
| Farlus Clothing          | 129  | 1,500 SF |
| Allstate Insurance       | 130  | 1,500 SF |
| Top 10 Nails             | 131  | 1,500 SF |
| OneMain Financial        | 132  | 1,500 SF |
| Available                | 133  | 3,000 SF |
| Pizza Hut                | 135  | 1,500 SF |
| Available                | 136  | 1,500 SF |
| Discount Liquor          | 137  | 3,200 SF |
| Wells Fargo              | ATM  | N/A      |
|                          |      |          |

This site plan shows the approximate location, square footage, and configuration of the shopping center and adjacent areas, and is only illustrative of the size and relationship of the stores and common areas generally, all of which are subject to change. The showing of any names of tenants, parking spaces, square footage, curb-cuts or traffic controls shall not be deemed to be a representation or warranty that any tenants will be at the shopping center, the square footage is accurate, or that any parking spaces, curb-cuts or traffic controls do or will continue to exist. Moreover, any demographics set forth in this flyer are for illustrative purposed only and shall not be deemed a representation by Landlord or their accuracy.