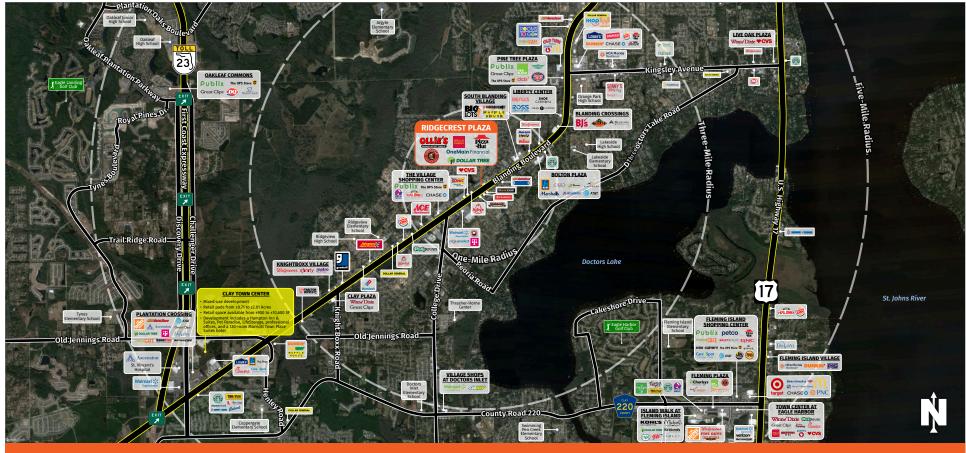

### RIDGECREST PLAZA

## ORANGE PARK, FL

868 Blanding Boulevard, Orange Park, FL 32065

**MARKET:** Jacksonville MSA

**COUNTY:** Clay

**GLA:** ±100,895 SF

**TRAFFIC COUNT:** ±62,500

- Ridgecrest Plaza is a ±100,895-square-foot community shopping center located in Jacksonville's affluent and dense Jacksonville suburb of Orange Park.
- The center houses an ideal core of high-profile national anchors including Ollie's Bargain Outlet, Dollar Tree, and Buddy's Home Furniture. Other notable tenants include Pizza Hut, OneMain Financial, Allstate, and a Wells Fargo ATM.
- Ridgecrest Plaza is positioned along the Blanding Boulevard corridor and benefits from a dense, affluent residential base, a robust traffic count, and excellent visibility.