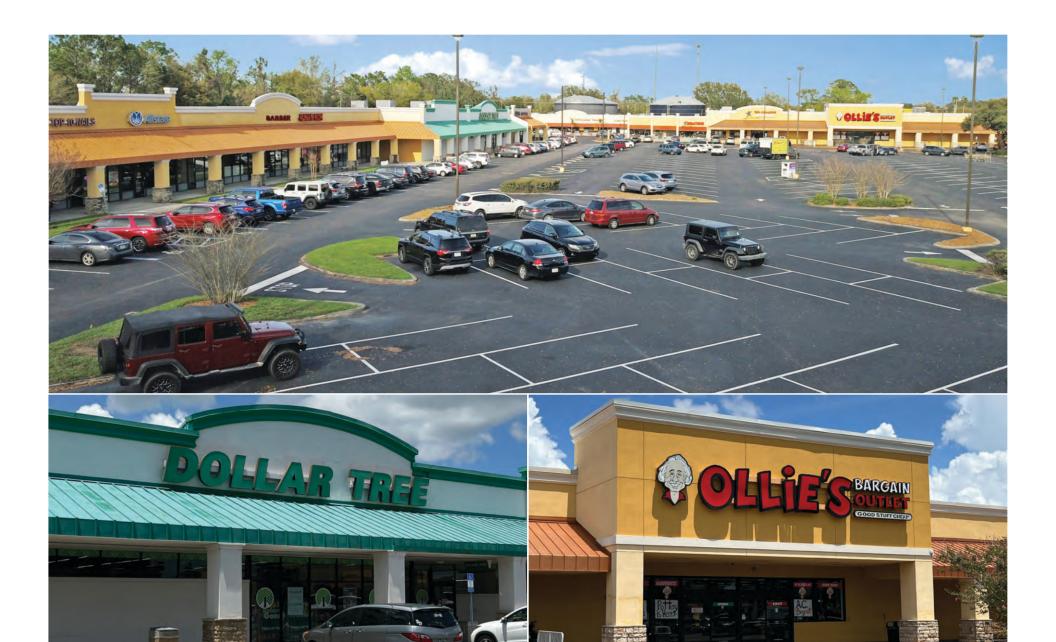

## ORANGE PARK, FL

868 Blanding Boulevard, Orange Park, FL 32065

**MARKET:** Jacksonville MSA

**COUNTY:** Clay

**GLA:** ±100,895 SF

**TRAFFIC COUNT:** ±62,500

- Ridgecrest Plaza is a ±100,895-square-foot community shopping center located in Jacksonville's affluent and dense Jacksonville suburb of Orange Park.
- The center houses an ideal core of high-profile national anchors including Ollie's Bargain Outlet, Dollar Tree, and Buddy's Home Furniture. Other notable tenants include Pizza Hut, OneMain Financial, Allstate, and a Wells Fargo ATM.
- Ridgecrest Plaza is positioned along the Blanding Boulevard corridor and benefits from a dense, affluent residential base, a robust traffic count, and excellent visibility.