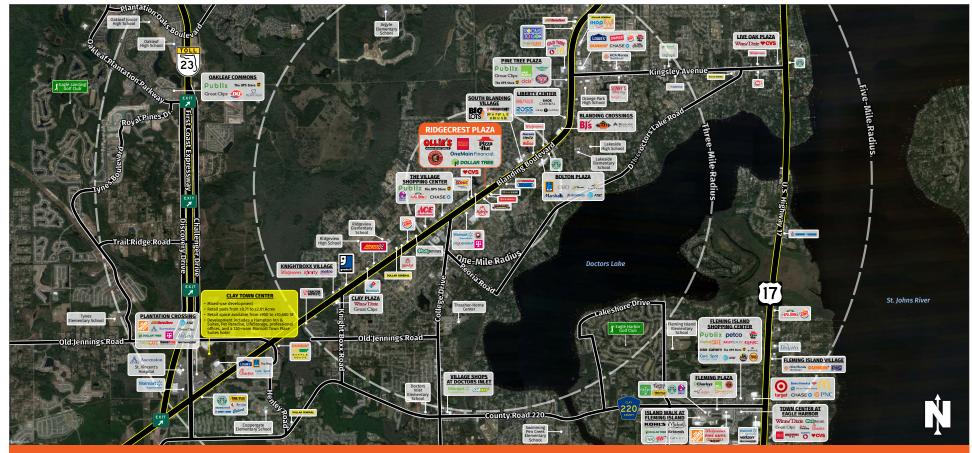

### **RIDGECREST PLAZA**

868 Blanding Boulevard, Orange Park, FL 32065

#### **TRAFFIC COUNT:** ±62,500

- Ridgecrest Plaza is a ±100,895-square-foot community shopping center located in Jacksonville's affluent and dense Jacksonville suburb of Orange Park.
- The center houses an ideal core of high-profile national anchors including Ollie's Bargain Outlet, Dollar Tree, and Buddy's Home Furniture. Other notable tenants include Pizza Hut, OneMain Financial, Allstate, and a Wells Fargo ATM.
- Ridgecrest Plaza is positioned along the Blanding Boulevard corridor and benefits from a dense, affluent residential base, a robust traffic count, and excellent visibility.