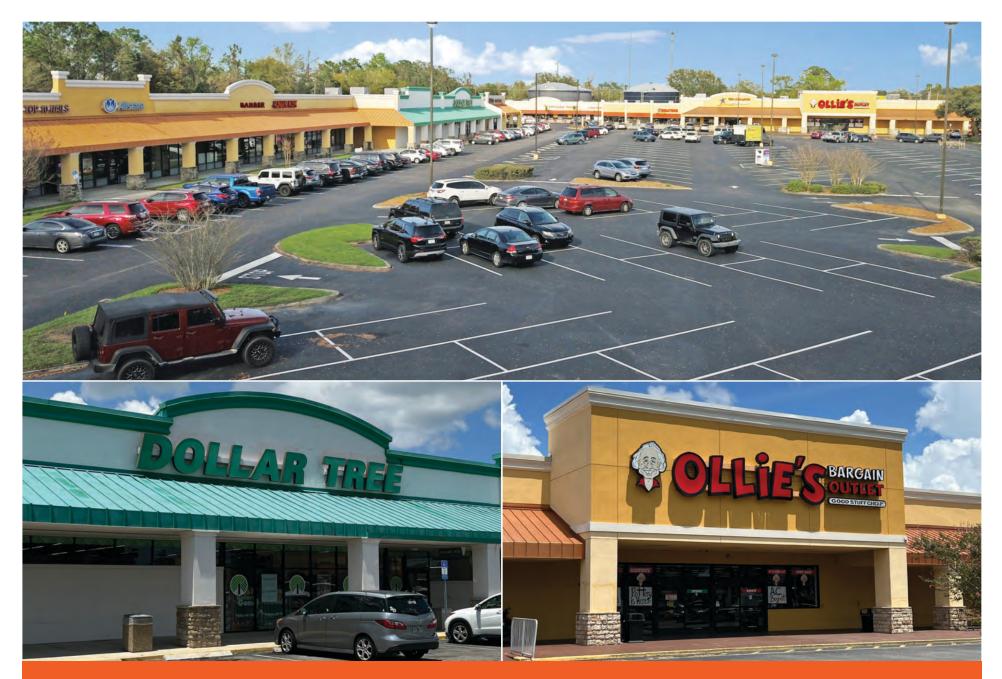

#### **TRAFFIC COUNT:** ±62,500

- Ridgecrest Plaza is a ±100,895-square-foot community shopping center located in Jacksonville's affluent and dense Jacksonville suburb of Orange Park.
- The center houses an ideal core of high-profile national anchors including Ollie's Bargain Outlet, Dollar Tree, and Buddy's Home Furniture. Other notable tenants include Pizza Hut, OneMain Financial, Allstate, and a Wells Fargo ATM.
- Ridgecrest Plaza is positioned along the Blanding Boulevard corridor and benefits from a dense, affluent residential base, a robust traffic count, and excellent visibility.

## RIDGECREST PLAZA

868 Blanding Boulevard, Orange Park, FL 32065