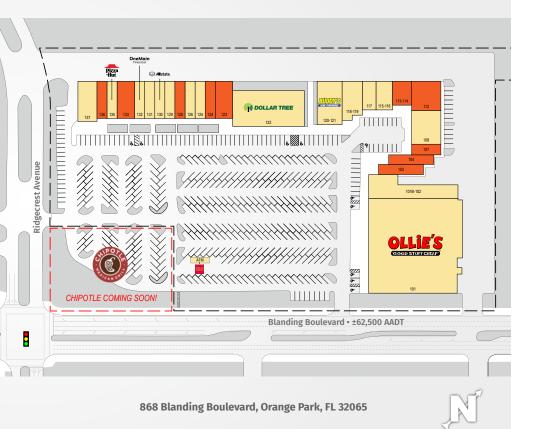

## RIDGECREST PLAZA

868 Blanding Boulevard, Orange Park, FL 32065

### **RIDGECREST PLAZA**

| TENANTS                 | UNIT     | SIZE      | TENANTS        |
|-------------------------|----------|-----------|----------------|
| Ollie's Bargain Outlet  | 101      | 30,000 SF | Available      |
| Teen Challenge of FL    | 101B-102 | 10,834 SF | Hunan Wok      |
| Available               | 103      | 1,800 SF  | The Fade Hau   |
| Available               | 104      | 2,000 SF  | Available      |
| Available               | 107      | 1,200 SF  | Farlus Clothir |
| Affordable Framing      | 108      | 3,600 SF  | Allstate Insur |
| Available               | 112      | 3,360 SF  | Top 10 Nails   |
| Available               | 113-114  | 2,000 SF  | OneMain Fina   |
| Anemoia & Co.           | 115-116  | 2,400 SF  | Available      |
| House of Millie DeFleur | 117      | 1,200 SF  | Pizza Hut      |
| Mackey's Munchies       | 118-119  | 3,000 SF  | Available      |
| Buddy's Home Furniture  | 120-121  | 4,500 SF  | Discount Liqu  |
| Dollar Tree             | 122      | 10,591 SF | Wells Fargo    |
| Available               | 123      | 2,250 SF  |                |

| TENANTS                  | UNIT | SIZE     |
|--------------------------|------|----------|
| Available                | 124  | 1,500 SF |
| Hunan Wok                | 125  | 1,500 SF |
| The Fade Haus Barbershop | 126  | 1,500 SF |
| Available                | 128  | 1,500 SF |
| Farlus Clothing          | 129  | 1,500 SF |
| Allstate Insurance       | 130  | 1,500 SF |
| Top 10 Nails             | 131  | 1,500 SF |
| OneMain Financial        | 132  | 1,500 SF |
| Available                | 133  | 3,000 SF |
| Pizza Hut                | 135  | 1,500 SF |
| Available                | 136  | 1,500 SF |
| Discount Liquor          | 137  | 3,200 SF |
| Wells Fargo              | ATM  | N/A      |

#### **SOUTHEAST** CENTERS

This site plan shows the approximate location, square footage, and configuration of the shopping center and adjacent areas, and is only illustrative of the size and relationship of the stores and common areas generally, all of which are subject to change. The showing of any names of tenants, parking spaces, square footage, curb-cuts or traffic controls shall not be deemed to be a representation or warranty that any tenants will be at the shopping center, the square footage is accurate, or that any parking spaces, curb-cuts or traffic controls do or will continue to exist. Moreover, any demographics set forth in this flyer are for illustrative purposed only and shall not be deemed a representation by Landlord or their accuracy.