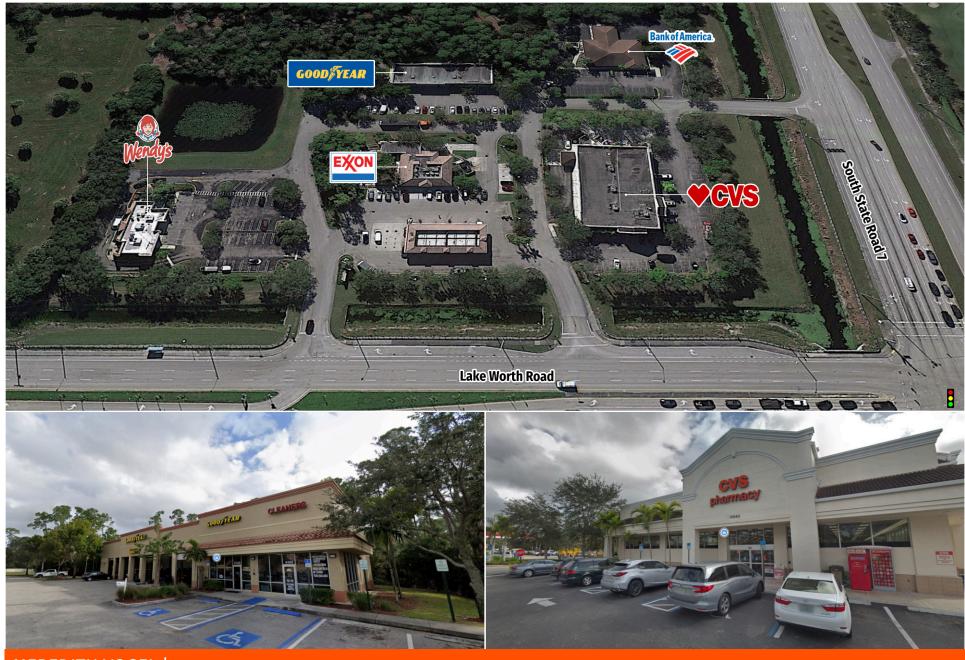

## LAKE WORTH PLAZA

LAKE WORTH, FL

4360 State Road 7, Lake Worth, FL 33449

**MARKET:** South Florida

**COUNTY:** Palm Beach

**GLA:** ±29,011 SF

**TRAFFIC COUNT:** ±83,089

- Lake Worth Plaza is a collection of retail buildings on the southeast corner of Highway 441 and Lake Worth Road.
- The major tenants that are located at this property include CVS, Bank of America, Wendy's, Exxon Mobil, and Goodyear.
- The center is situated in a high-density residential area proximate to the affluent community of Wellington
- The site benefits additionally from the high traffic counts on both major thoroughfares and is directly adjacent to a newly planned housing development.