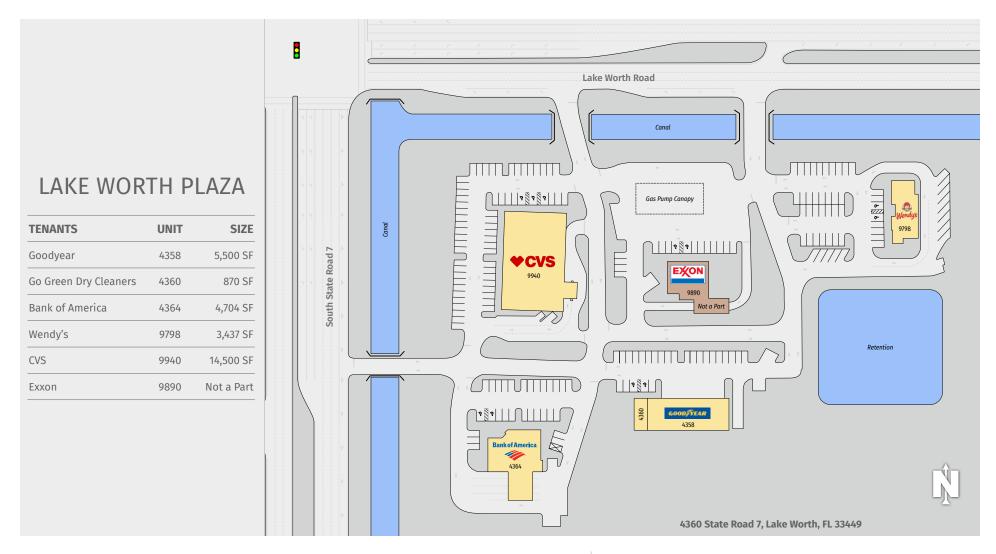

Southeast Centers offers best-in-class service and value creation through diligent, return-driven property management, leasing, development, and construction management.

This site plan shows the approximate location, square footage, and configuration of the shopping center and adjacent areas, and is only illustrative of the size and relationship of the stores and common areas generally, all of which are subject to change. The showing of any names of tenants, parking spaces, square footage, curb-cuts or traffic controls shall not be deemed to be a representation or warranty that any tenants will be at the shopping center, the square footage is accurate, or that any parking spaces, curb-cuts or traffic controls do or will continue to exist. Moreover, any demographics set forth in this flyer are for illustrative purposed only and shall not be deemed a representation by Landlord or their accuracy.