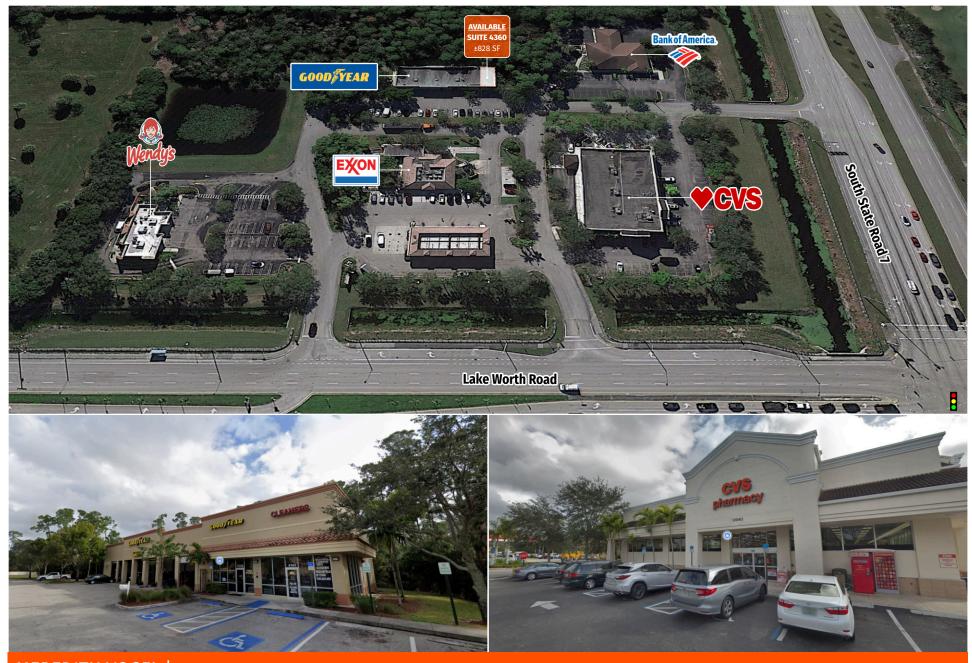

## LAKE WORTH PLAZA

LAKE WORTH, FL

4360 State Road 7, Lake Worth, FL 33449

**MARKET:** South Florida

**COUNTY:** Palm Beach

**GLA:** ±29,011 SF

**TRAFFIC COUNT:** ±83,089

- Lake Worth Plaza is a collection of retail buildings on the southeast corner of Highway 441 and Lake Worth Road.
- The major tenants that are located at this property include CVS, Bank of America, Wendy's, Exxon Mobil, and Goodyear.
- The center is situated in a high-density residential area proximate to the affluent community of Wellington
- The site benefits additionally from the high traffic counts on both major thoroughfares and is directly adjacent to a newly planned housing development.