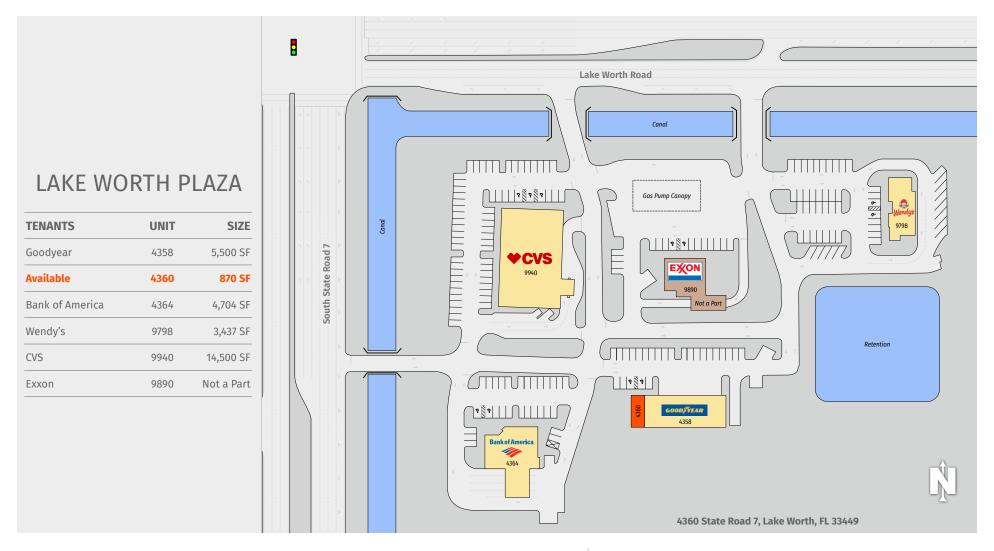

Southeast Centers offers best-in-class service and value creation through diligent, return-driven property management, leasing, development, and construction management.

This site plan shows the approximate location, square footage, and configuration of the shopping center and adjacent areas, and is only illustrative of the size and relationship of the stores and common areas generally, all of which are subject to change. The showing of any names of tenants, parking spaces, square footage, curb-cuts or traffic controls shall not be deemed to be a representation or warranty that any tenants will be at the shopping center, the square footage is accurate, or that any parking spaces, curb-cuts or traffic controls do or will continue to exist. Moreover, any demographics set forth in this flyer are for illustrative purposed only and shall not be deemed a representation by Landlord or their accuracy.