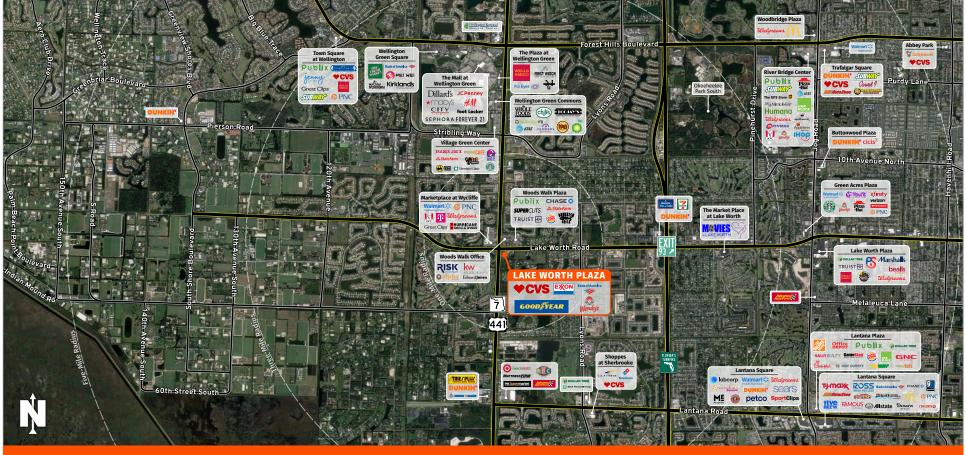

## LAKE WORTH PLAZA

LAKE WORTH, FL

4360 State Road 7, Lake Worth, FL 33449

**MARKET:** South Florida

**COUNTY:** Palm Beach

**GLA:** ±29,011 SF

**TRAFFIC COUNT:** ±83,089

- Lake Worth Plaza is a collection of retail buildings on the southeast corner of Highway 441 and Lake Worth Road.
- The major tenants that are located at this property include CVS, Bank of America, Wendy's, Exxon Mobil, and Goodyear.
- The center is situated in a high-density residential area proximate to the affluent community of Wellington
- The site benefits additionally from the high traffic counts on both major thoroughfares and is directly adjacent to a newly planned housing development.