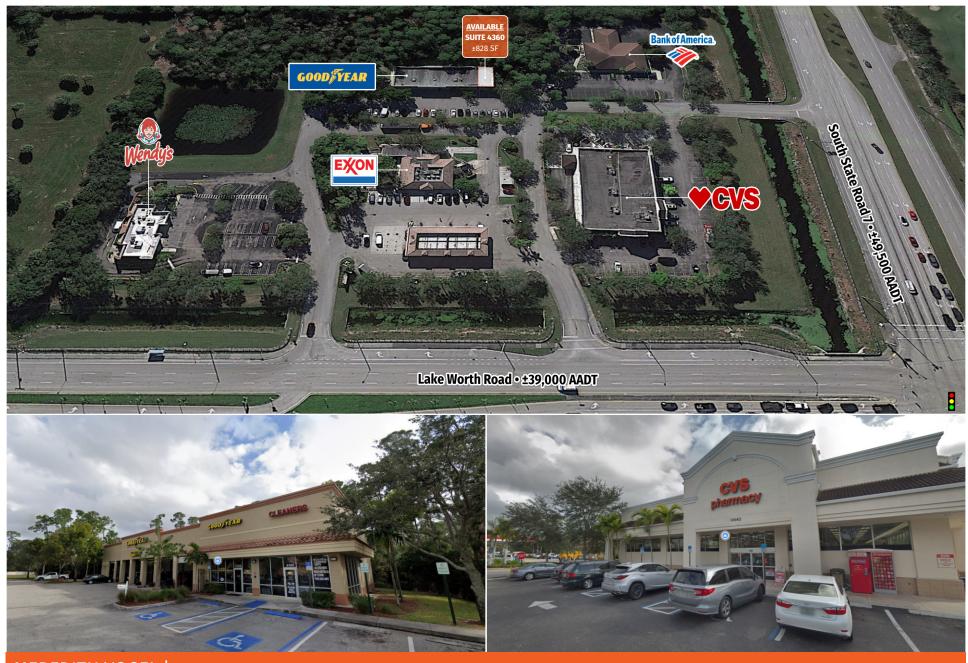

## LAKE WORTH PLAZA

LAKE WORTH, FL

4360 State Road 7, Lake Worth, FL 33449

**MARKET:** South Florida

**COUNTY:** Palm Beach

**GLA:** ±29,011 SF

**TRAFFIC COUNT:** ±88,500

- Lake Worth Plaza is a collection of retail buildings on the southeast corner of Highway 441 and Lake Worth Road.
- The major tenants that are located at this property include CVS, Bank of America, Wendy's, Exxon Mobil, and Goodyear.
- The center is situated in a high-density residential area proximate to the affluent community of Wellington
- The site benefits additionally from the high traffic counts on both major thoroughfares and is directly adjacent to a newly planned housing development.