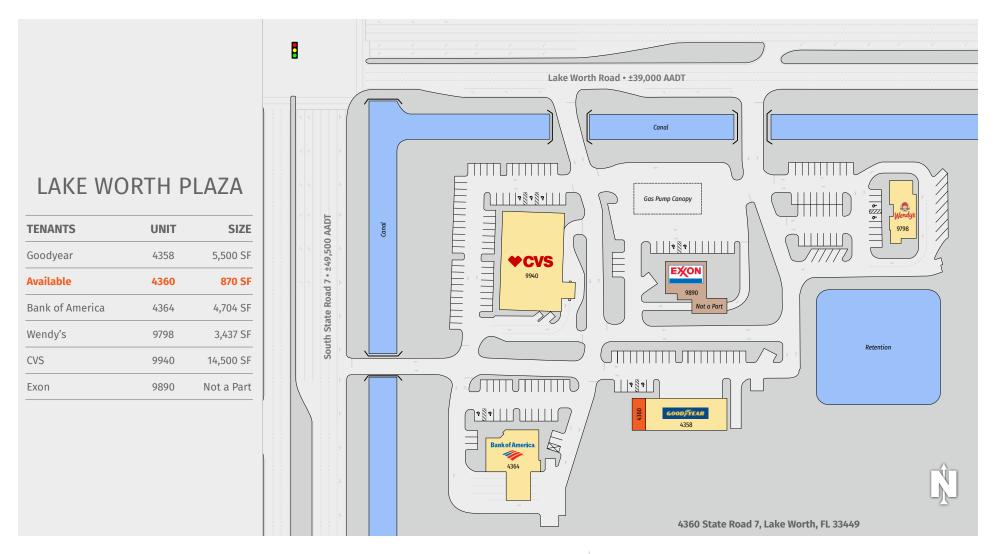

Southeast Centers offers best-in-class service and value creation through diligent, return-driven property management, leasing, development, and construction management.

This site plan shows the approximate location, square footage, and configuration of the shopping center and adjacent areas, and is only illustrative of the size and relationship of the stores and common areas generally, all of which are subject to change. The showing of any names of tenants, parking spaces, square footage, curb-cuts or traffic controls shall not be deemed to be a representation or warranty that any tenants will be at the shopping center, the square footage is accurate, or that any parking spaces, curb-cuts or traffic controls do or will continue to exist. Moreover, any demographics set forth in this flyer are for illustrative purposed only and shall not be deemed a representation by Landlord or their accuracy.