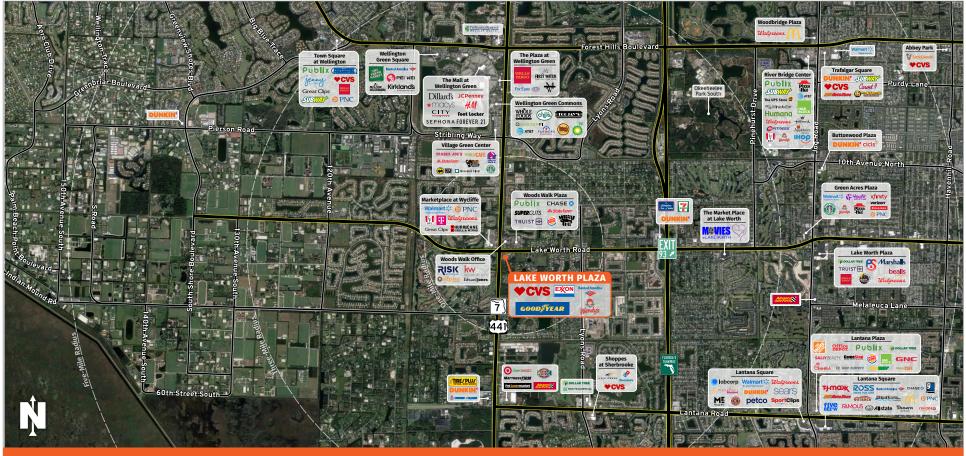

## LAKE WORTH PLAZA

LAKE WORTH, FL

4360 State Road 7, Lake Worth, FL 33449

**MARKET:** South Florida

**COUNTY:** Palm Beach

**GLA:** ±29,011 SF

**TRAFFIC COUNT:** ±88,500

- Lake Worth Plaza is a collection of retail buildings on the southeast corner of Highway 441 and Lake Worth Road.
- The major tenants that are located at this property include CVS, Bank of America, Wendy's, Exxon Mobil, and Goodyear.
- The center is situated in a high-density residential area proximate to the affluent community of Wellington
- The site benefits additionally from the high traffic counts on both major thoroughfares and is directly adjacent to a newly planned housing development.