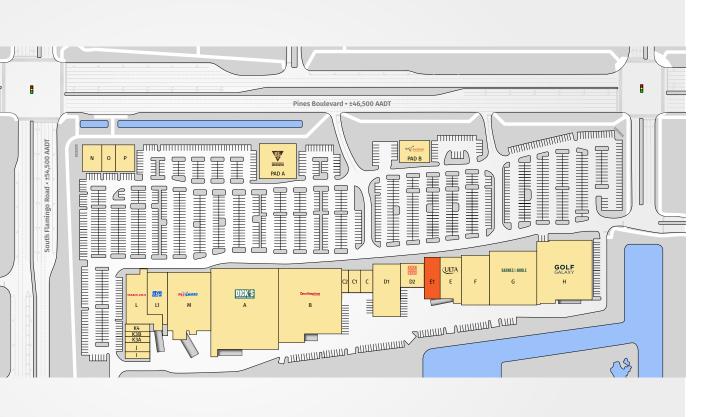

## **PEMBROKE CROSSING**

| TENANTS                | UNIT  | SIZE      |
|------------------------|-------|-----------|
| Dick's Sporting Goods  | А     | 53,460 SF |
| Burlington             | В     | 42,296 SF |
| Sally Beauty           | С     | 2,844 SF  |
| Galleria Home          | C1    | 1,750 SF  |
| Hand & Stone Massage   | C2    | 2,756 SF  |
| Boot Barn              | D1    | 12,960 SF |
| Rack Room Shoes        | D2    | 5,600 SF  |
| ULTA                   | E     | 10,536 SF |
| Available              | E1    | 4,268 SF  |
| Discovery Clothing Co. | F     | 14,000 SF |
| Barnes & Noble         | G     | 25,075 SF |
| Golf Galaxy            | Н     | 31,743 SF |
| Dunkin' Donuts         | I     | 1,402 SF  |
| Paradise Nails         | J     | 2,264 SF  |
| Nothing Bundt Cakes    | КЗВ   | 1,485 SF  |
| Lash Lounge            | КЗА   | 1,375 SF  |
| Hair Cuttery           | K4    | 1,173 SF  |
| Trader Joe's           | L     | 12,482 SF |
| Five Below             | L1    | 8,945 SF  |
| PetSmart               | М     | 26,164 SF |
| Visionworks            | Ν     | 4,920 SF  |
| Sprint                 | 0     | 1,962 SF  |
| Men's Warehouse        | Р     | 4,525 SF  |
| BJ's Brewhouse         | Pad A | 7,846 SF  |
| Longhorn Steakhouse    | Pad B | 5,999 SF  |