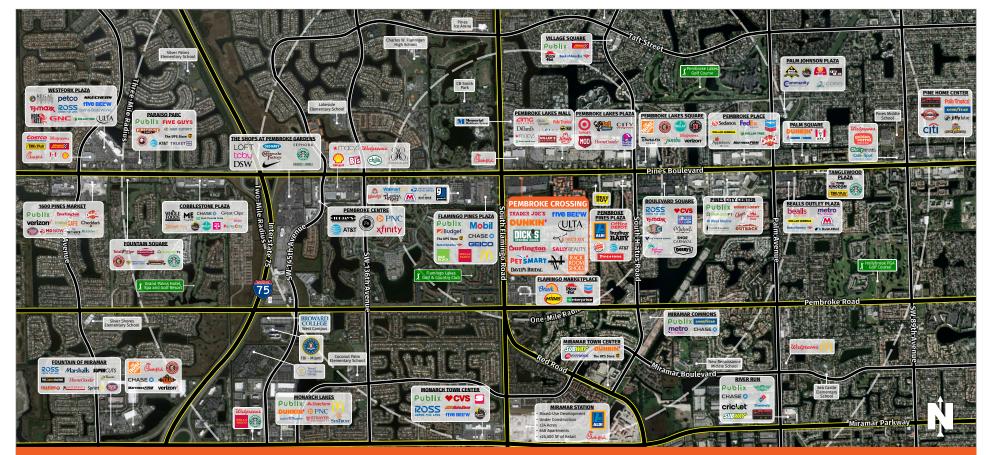

# • Pembroke Crossing is a ±288,993-square-foot power center featuring such notable tenants such as Trader Joe's, Dick's Sporting Goods, PetSmart, Golf Galaxy, and Barnes & Noble

- The center is located at the heavily-trafficked intersection of Pines Boulevard and South Flamingo Road in Pembroke Pines, one of the fastest-growing communities in South Florida
- Tenants at Pembroke Crossing benefit from its immediate proximity to Pembroke Lakes Mall, a strong daytime population, and the large residential population which sources the center with customers throughout the day