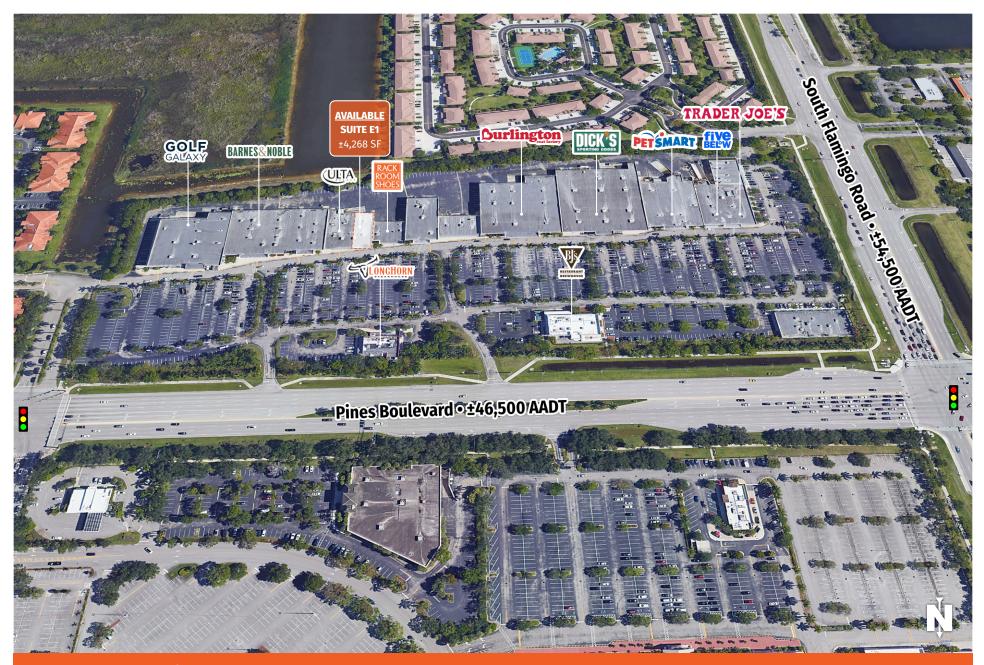

## **PEMBROKE CROSSING**

| TENANTS                | UNIT  | SIZE      |
|------------------------|-------|-----------|
| Dick's Sporting Goods  | А     | 53,460 SF |
| Burlington             | В     | 42,296 SF |
| Sally Beauty           | С     | 2,844 SF  |
| Galleria Home          | C1    | 1,750 SF  |
| Hand & Stone Massage   | C2    | 2,756 SF  |
| Boot Barn              | D1    | 12,960 SF |
| Rack Room Shoes        | D2    | 5,600 SF  |
| ULTA                   | E     | 10,536 SF |
| Available              | E1    | 4,268 SF  |
| Discovery Clothing Co. | F     | 14,000 SF |
| Barnes & Noble         | G     | 25,075 SF |
| Golf Galaxy            | Н     | 31,743 SF |
| Dunkin' Donuts         | I     | 1,402 SF  |
| Paradise Nails         | J     | 2,264 SF  |
| Nothing Bundt Cakes    | КЗВ   | 1,485 SF  |
| Lash Lounge            | КЗА   | 1,375 SF  |
| Hair Cuttery           | K4    | 1,173 SF  |
| Trader Joe's           | L     | 12,482 SF |
| Five Below             | L1    | 8,945 SF  |
| PetSmart               | М     | 26,164 SF |
| Visionworks            | Ν     | 4,920 SF  |
| Sprint                 | 0     | 1,962 SF  |
| Men's Warehouse        | Р     | 4,525 SF  |
| BJ's Brewhouse         | Pad A | 7,846 SF  |
| Longhorn Steakhouse    | Pad B | 5,999 SF  |

## **SOUTHEAST** CENTERS

This site plan shows the approximate location, square footage, and configuration of the shopping center and adjacent areas, and is only illustrative of the size and relationship of the stores and common areas generally, all of which are subject to change. The showing of any names of tenants, parking spaces, square footage, curb-cuts or traffic controls shall not be deemed to be a representation or warranty that any tenants will be at the shopping center, the square footage is accurate, or that any parking spaces, curb-cuts or traffic controls do or will continue to exist. Moreover, any demographics set forth in this flyer are for illustrative purposed only and shall not be deemed a representation by Landlord or their accuracy.