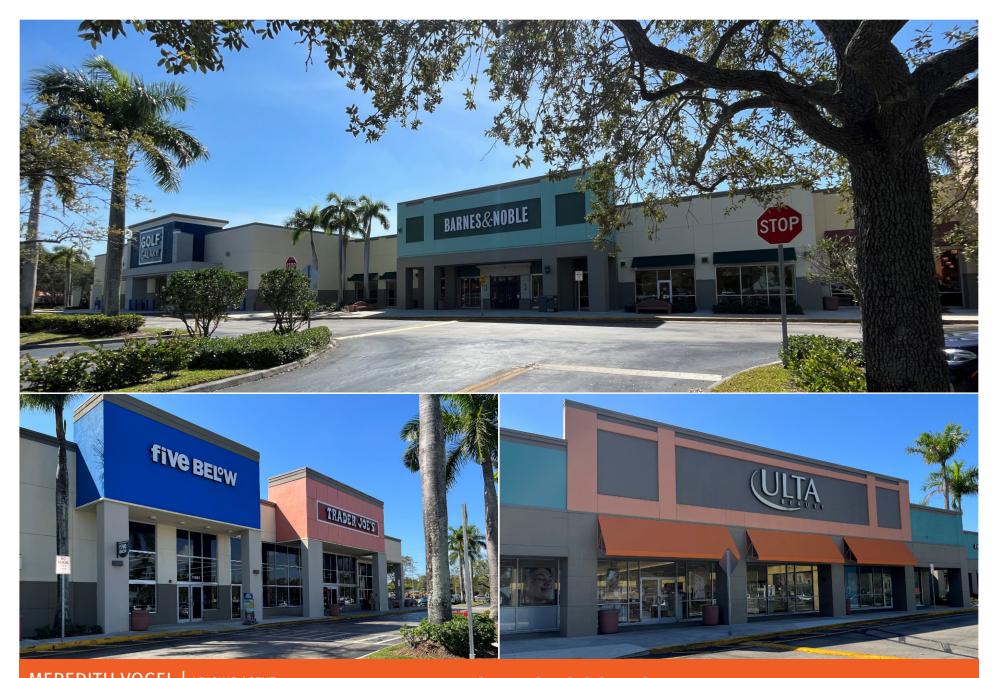

# • Pembroke Crossing is a ±288,993-square-foot power center featuring such notable tenants such as Trader Joe's, Dick's Sporting Goods, PetSmart, Golf Galaxy, and Barnes & Noble

- The center is located at the heavily-trafficked intersection of Pines Boulevard and South Flamingo Road in Pembroke Pines, one of the fastest-growing communities in South Florida
- Tenants at Pembroke Crossing benefit from its immediate proximity to Pembroke Lakes Mall, a strong daytime population, and the large residential population which sources the center with customers throughout the day

## **PEMBROKE CROSSING**

| TENANTS                | UNIT  | SIZE      |
|------------------------|-------|-----------|
| Dick's Sporting Goods  | А     | 53,460 SF |
| Burlington             | В     | 42,296 SF |
| Sally Beauty           | С     | 2,844 SF  |
| Galleria Home          | C1    | 1,750 SF  |
| Hand & Stone Massage   | C2    | 2,756 SF  |
| Boot Barn              | D1    | 12,960 SF |
| Rack Room Shoes        | D2    | 5,600 SF  |
| ULTA                   | E     | 10,536 SF |
| Available              | E1    | 4,268 SF  |
| Discovery Clothing Co. | F     | 14,000 SF |
| Barnes & Noble         | G     | 25,075 SF |
| Golf Galaxy            | Н     | 31,743 SF |
| Dunkin' Donuts         | I     | 1,402 SF  |
| Paradise Nails         | J     | 2,264 SF  |
| Nothing Bundt Cakes    | КЗВ   | 1,485 SF  |
| Lash Lounge            | КЗА   | 1,375 SF  |
| Hair Cuttery           | K4    | 1,173 SF  |
| Trader Joe's           | L     | 12,482 SF |
| Five Below             | L1    | 8,945 SF  |
| PetSmart               | М     | 26,164 SF |
| Visionworks            | Ν     | 4,920 SF  |
| Sprint                 | 0     | 1,962 SF  |
| Men's Warehouse        | Р     | 4,525 SF  |
| BJ's Brewhouse         | Pad A | 7,846 SF  |
| Longhorn Steakhouse    | Pad B | 5,999 SF  |