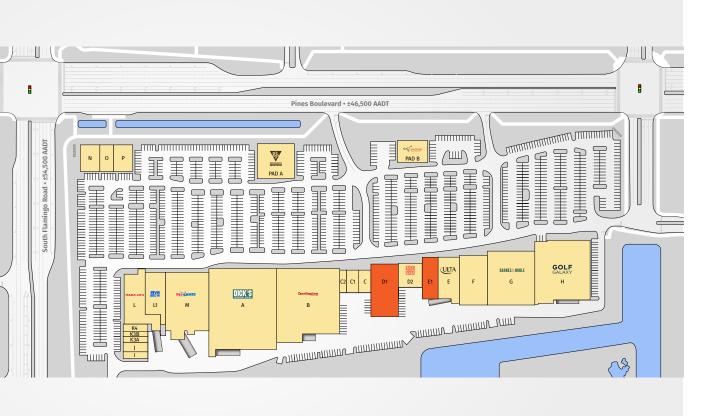

## **PEMBROKE CROSSING**

| TENANTS                | UNIT  | SIZE      |
|------------------------|-------|-----------|
| Dick's Sporting Goods  | А     | 53,460 SF |
| Burlington             | В     | 42,296 SF |
| Sally Beauty           | С     | 2,844 SF  |
| Galleria Home          | C1    | 1,750 SF  |
| Hand & Stone Massage   | C2    | 2,756 SF  |
| Available              | D1    | 12,960 SF |
| Rack Room Shoes        | D2    | 5,600 SF  |
| ULTA                   | E     | 10,536 SF |
| Available              | E1    | 4,268 SF  |
| Discovery Clothing Co. | F     | 14,000 SF |
| Barnes & Noble         | G     | 25,075 SF |
| Golf Galaxy            | Н     | 31,743 SF |
| Dunkin' Donuts         | I     | 1,402 SF  |
| Paradise Nails         | J     | 2,264 SF  |
| Nothing Bundt Cakes    | КЗВ   | 1,485 SF  |
| Lash Lounge            | КЗА   | 1,375 SF  |
| Hair Cuttery           | K4    | 1,173 SF  |
| Trader Joe's           | L     | 12,482 SF |
| Five Below             | L1    | 8,945 SF  |
| PetSmart               | М     | 26,164 SF |
| Visionworks            | Ν     | 4,920 SF  |
| Sprint                 | 0     | 1,962 SF  |
| Men's Warehouse        | Р     | 4,525 SF  |
| BJ's Brewhouse         | Pad A | 7,846 SF  |
| Longhorn Steakhouse    | Pad B | 5,999 SF  |