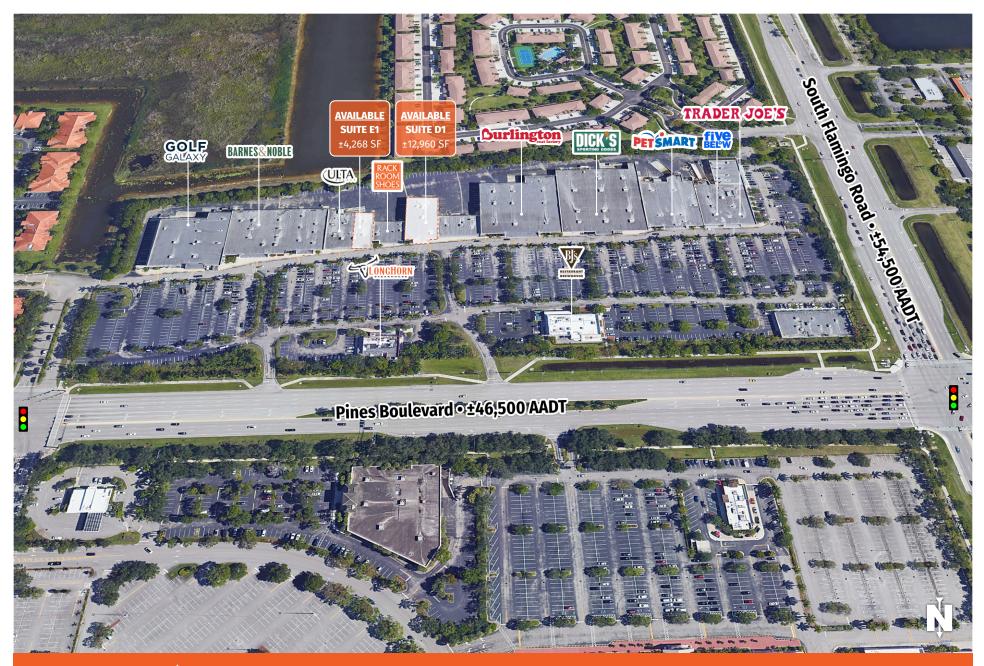

## **PEMBROKE CROSSING**

| TENANTS                | UNIT  | SIZE      |
|------------------------|-------|-----------|
| Dick's Sporting Goods  | А     | 53,460 SF |
| Burlington             | В     | 42,296 SF |
| Sally Beauty           | С     | 2,844 SF  |
| Galleria Home          | C1    | 1,750 SF  |
| Hand & Stone Massage   | C2    | 2,756 SF  |
| Available              | D1    | 12,960 SF |
| Rack Room Shoes        | D2    | 5,600 SF  |
| ULTA                   | E     | 10,536 SF |
| Available              | E1    | 4,268 SF  |
| Discovery Clothing Co. | F     | 14,000 SF |
| Barnes & Noble         | G     | 25,075 SF |
| Golf Galaxy            | Н     | 31,743 SF |
| Dunkin' Donuts         | I     | 1,402 SF  |
| Paradise Nails         | J     | 2,264 SF  |
| Nothing Bundt Cakes    | КЗВ   | 1,485 SF  |
| Lash Lounge            | КЗА   | 1,375 SF  |
| Hair Cuttery           | K4    | 1,173 SF  |
| Trader Joe's           | L     | 12,482 SF |
| Five Below             | L1    | 8,945 SF  |
| PetSmart               | М     | 26,164 SF |
| Visionworks            | Ν     | 4,920 SF  |
| Sprint                 | 0     | 1,962 SF  |
| Men's Warehouse        | Р     | 4,525 SF  |
| BJ's Brewhouse         | Pad A | 7,846 SF  |
| Longhorn Steakhouse    | Pad B | 5,999 SF  |