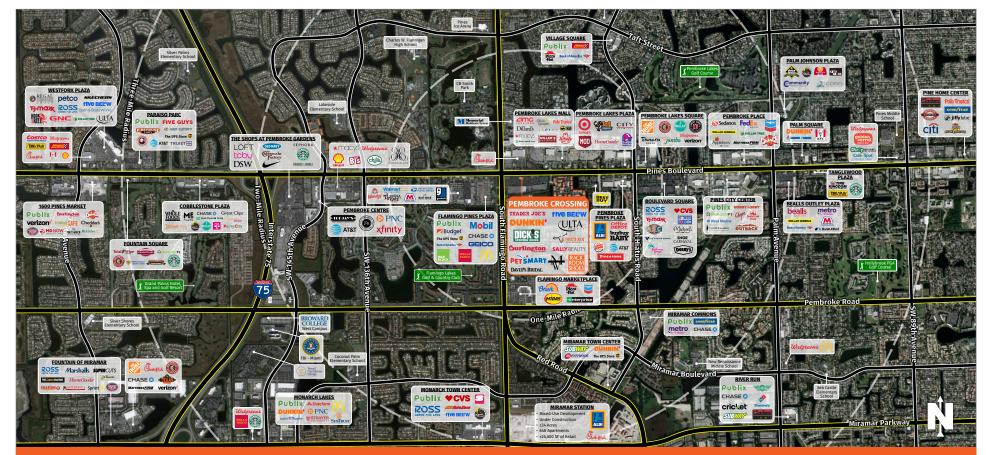

# • Pembroke Crossing is a ±289,463-square-foot power center featuring such notable tenants such as Trader Joe's, Dick's Sporting Goods, PetSmart, Golf Galaxy, and Barnes & Noble

- The center is located at the heavily-trafficked intersection of Pines Boulevard and South Flamingo Road in Pembroke Pines, one of the fastest-growing communities in South Florida
- Tenants at Pembroke Crossing benefit from its immediate proximity to Pembroke Lakes Mall, a strong daytime population, and the large residential population which sources the center with customers throughout the day