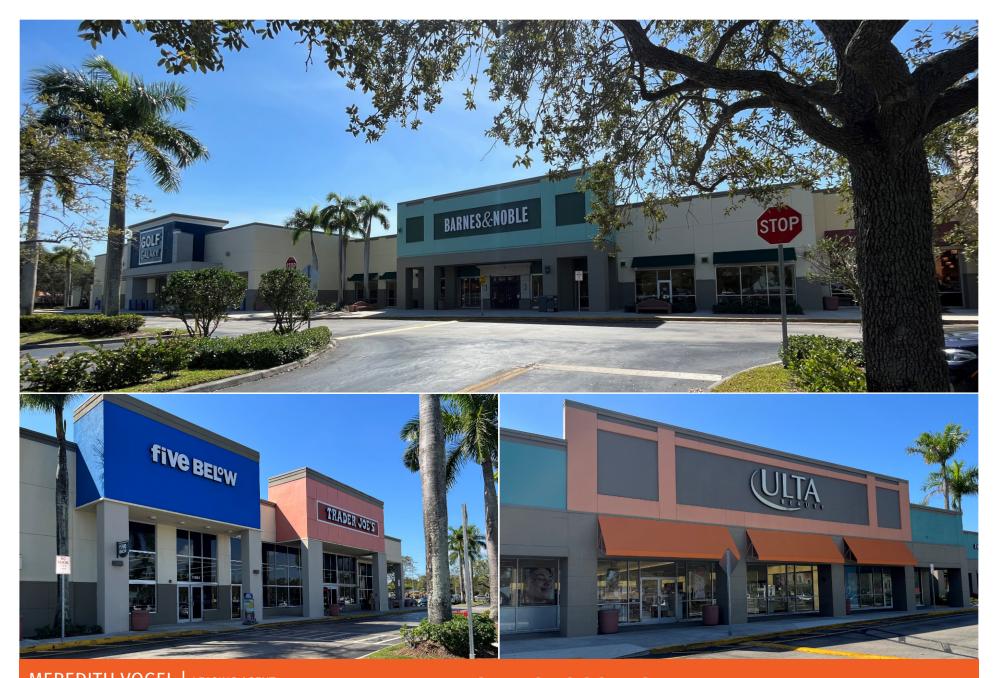

# • Pembroke Crossing is a ±289,463-square-foot power center featuring such notable tenants such as Trader Joe's, Dick's Sporting Goods, PetSmart, Golf Galaxy, and Barnes & Noble

- The center is located at the heavily-trafficked intersection of Pines Boulevard and South Flamingo Road in Pembroke Pines, one of the fastest-growing communities in South Florida
- Tenants at Pembroke Crossing benefit from its immediate proximity to Pembroke Lakes Mall, a strong daytime population, and the large residential population which sources the center with customers throughout the day