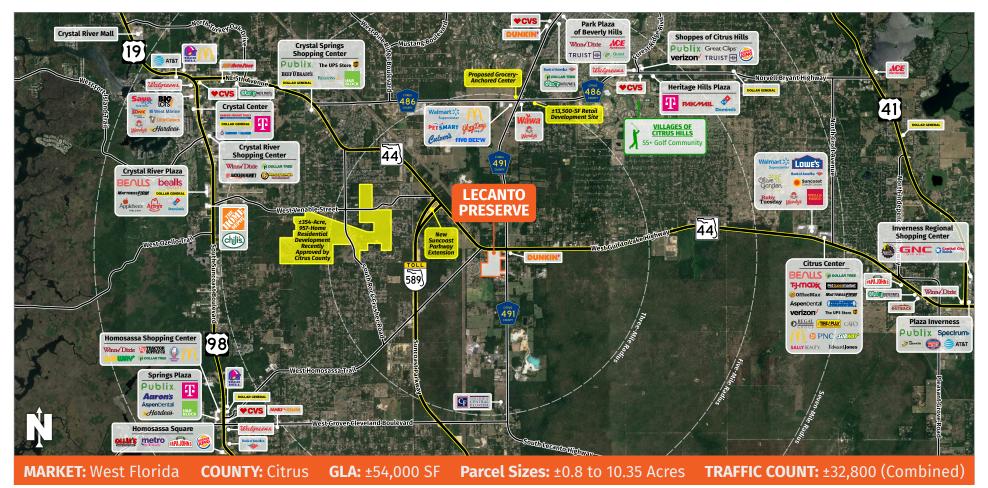

## LECANTO PRESERVE

LECANTO, FL

3440 West Gulf to Lake Highway, Lecanto, FL 34461

- Lecanto Preserve is a new planned use development slated to contain 30+ acres of proposed retail and outparcels, as well as 930+ residential units including single family homes and townhomes.
- Located in the fast-growing community of Lecanto, FL, conveniently located less than two miles from the recently opened Suncoast Parkway extension offering convenient access to Pasco and Hillsborough Counties.
- Multiple retail outparcel opportunities available fronting State Road 44 at a future signalized intersection. Proposed anchor space and adjacent shop space also available.