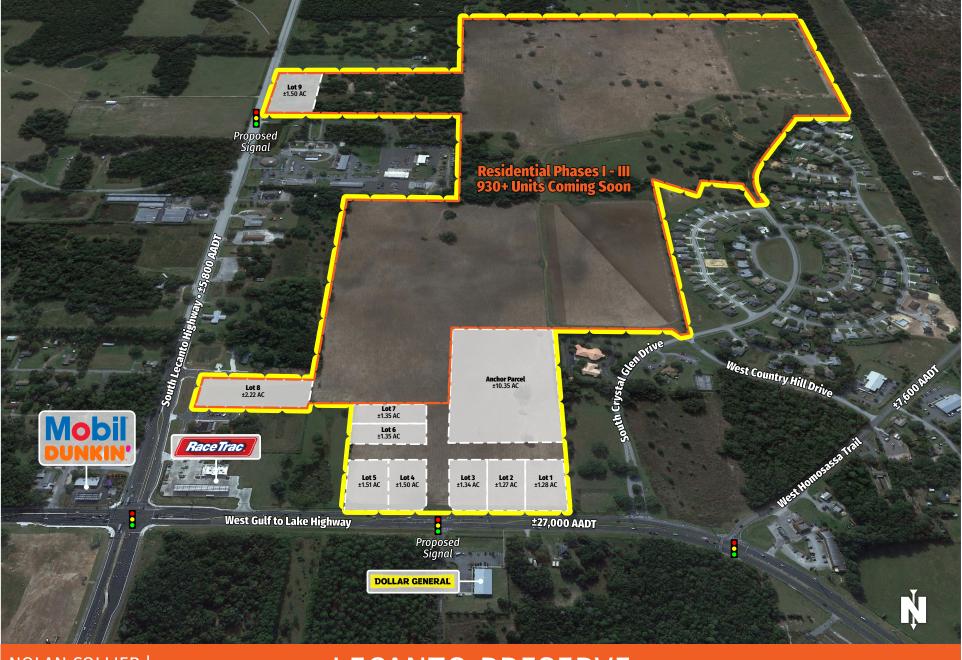

## LECANTO PRESERVE

LECANTO, FL

3440 West Gulf to Lake Highway, Lecanto, FL 34461

- Lecanto Preserve is a new planned use development slated to contain 30+ acres of proposed retail and outparcels, as well as 930+ residential units including single family homes and townhomes.
- Located in the fast-growing community of Lecanto, FL, conveniently located less than two miles from the recently opened Suncoast Parkway extension offering convenient access to Pasco and Hillsborough Counties.
- Multiple retail outparcel opportunities available fronting State Road 44 at a future signalized intersection. Proposed anchor space and adjacent shop space also available.

## LECANTO PRESERVE

3440 West Gulf to Lake Highway, Lecanto, FL 34461

Lecanto Preserve • Master Site Plan

NOLAN COLLIER | LEASING AGENT ncollier@secenters.com (321) 677-0155 | Mobile (407) 864-6897

LECANTO PRESERVE