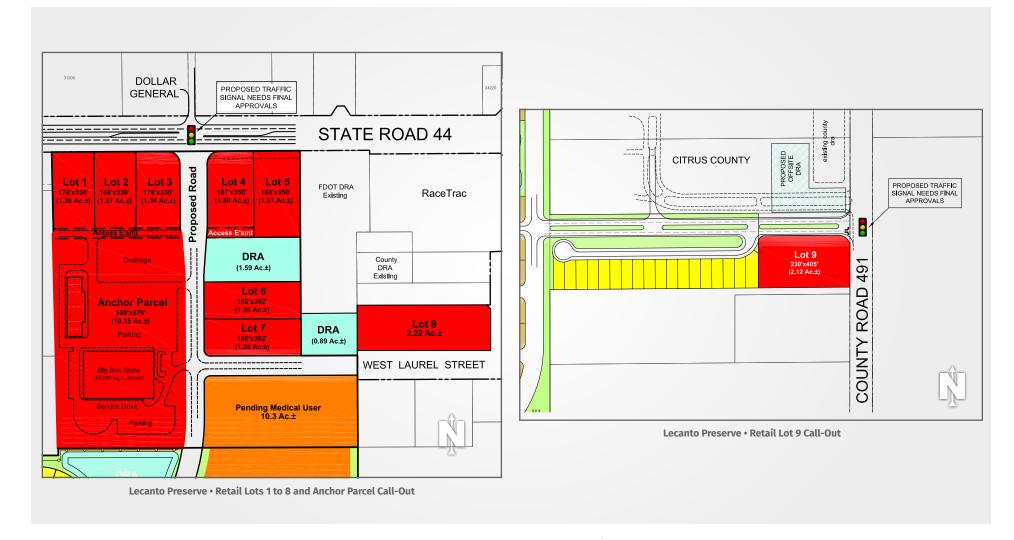

## LECANTO PRESERVE

3440 West Gulf to Lake Highway, Lecanto, FL 34461

Lecanto Preserve • Master Site Plan

NOLAN COLLIER | LEASING AGENT ncollier@secenters.com (321) 677-0155 | Mobile (407) 864-6897

LECANTO PRESERVE