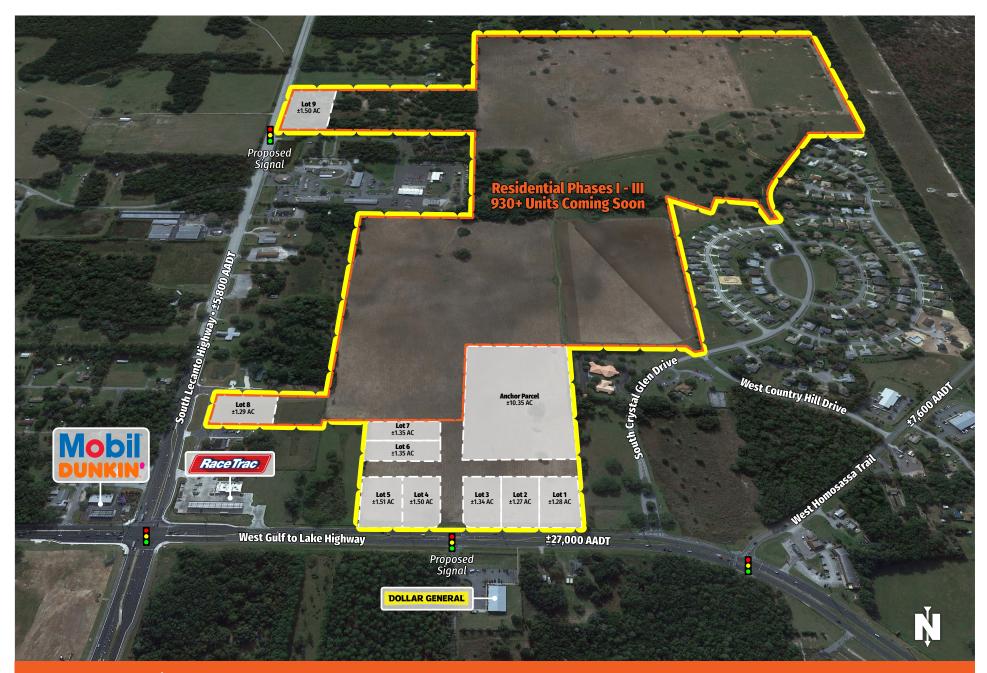

# Ξ

LECANTO PRESERVE

3440 West Gulf to Lake Highway, Lecanto, FL 34461

### LECANTO, FL

**MARKET:** West Florida

**COUNTY:** Citrus

GLA: ±54,00 SF Parcel Sizes: ±0.8 to 10.35 Acres

- Lecanto Preserve is a new planned use development slated to contain 30+ acres of proposed retail and outparcels, as well as 930+ residential units including single family homes and townhomes.
  - Located in the fast-growing community of Lecanto, FL, conveniently located less than two miles from the recently opened Suncoast Parkway extension offering convenient access to Pasco and Hillsborough Counties.
  - Multiple retail outparcel opportunities available fronting State Road 44 at a future signalized intersection. Proposed anchor space and adjacent shop space also available.

### LECANTO PRESERVE

3440 West Gulf to Lake Highway, Lecanto, FL 34461

**SOUTHEAST** CENTERS

Lecanto Preserve • Master Site Plan

NOLAN COLLIER | LEASING AGENT ncollier@secenters.com (321) 677-0155 | Mobile (407) 864-6897