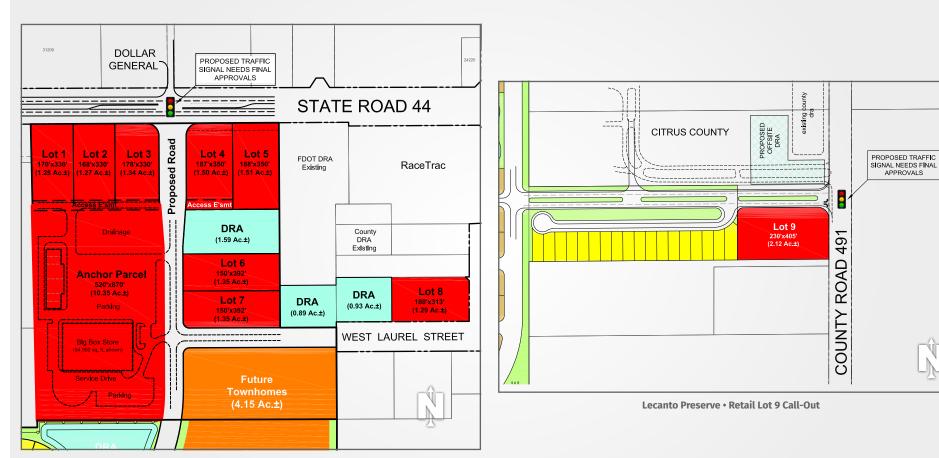

## LECANTO PRESERVE

SOUTHEAST CENTERS

3440 West Gulf to Lake Highway, Lecanto, FL 34461

Lecanto Preserve • Retail Lots 1 to 8 and Anchor Parcel Call-Out

| DEMOGRAPHICS | TOTAL POPULATION | MEDIAN AGE | AVERAGE HH INCOME |
|--------------|------------------|------------|-------------------|
| 3 MILES      | 8,817            | 56.3       | \$61,973          |
| 5 MILES      | 35,006           | 57.3       | \$61,435          |
| 7 MILES      | 70,201           | 56.5       | \$58,213          |