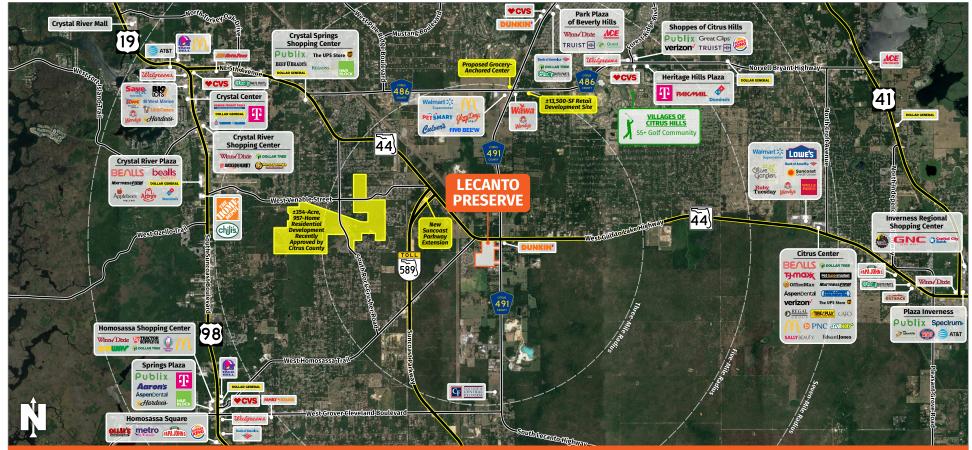

# Ξ

LECANTO PRESERVE

3440 West Gulf to Lake Highway, Lecanto, FL 34461

### LECANTO, FL

**MARKET:** West Florida

**COUNTY:** Citrus

GLA: ±54,00 SF Parcel Sizes: ±0.8 to 10.35 Acres

- Lecanto Preserve is a new planned use development slated to contain 30+ acres of proposed retail and outparcels, as well as 930+ residential units including single family homes and townhomes.
  - Located in the fast-growing community of Lecanto, FL, conveniently located less than two miles from the recently opened Suncoast Parkway extension offering convenient access to Pasco and Hillsborough Counties.
  - Multiple retail outparcel opportunities available fronting State Road 44 at a future signalized intersection. Proposed anchor space and adjacent shop space also available.

#### NOLAN COLLIER | LEASING AGENT

TRAFFIC COUNT: ±32,800 (Combined)

ncollier@secenters.com (321) 677-0155 | Mobile (407) 864-6897

NOLAN COLLIER | LEASING AGENT ncollier@secenters.com (321) 677-0155 | Mobile (407) 864-6897