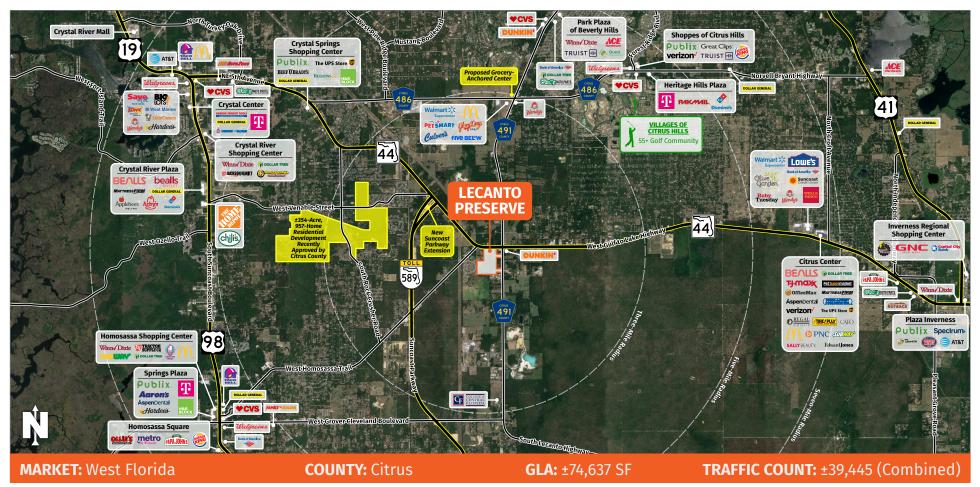

## LECANTO PRESERVE

LECANTO, FL

3440 West Gulf to Lake Highway, Lecanto, FL 34461

- Lecanto Preserve is a new planned use development slated to contain 30+ acres of proposed retail and outparcels, as well as 930+ residential units including single family homes and townhomes.
- Located in the fast-growing community of Lecanto, FL, conveniently located less than two miles from the recently opened Suncoast Parkway extension offering convenient access to Pasco and Hillsborough Counties.
- Multiple retail outparcel opportunities available fronting State Road 44 at a future signalized intersection. Proposed anchor space and adjacent shop space also available.

3440 West Gulf to Lake Highway, Lecanto, FL 34461

|   | DEMOGRAPHICS | TOTAL POPULATION | MEDIAN AGE | AVERAGE HH INCOME |
|---|--------------|------------------|------------|-------------------|
|   | 3 MILES      | 8,817            | 56.3       | \$61,973          |
|   | 5 MILES      | 35,006           | 57.3       | \$61,435          |
| _ | 7 MILES      | 70,201           | 56.5       | \$58,213          |