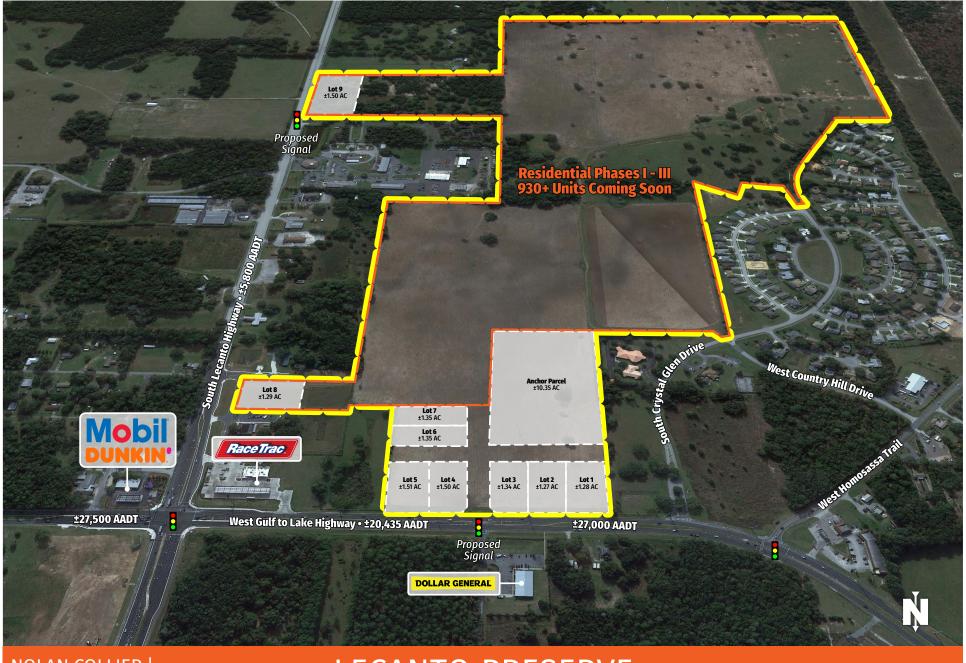

## LECANTO PRESERVE

LECANTO, FL

3440 West Gulf to Lake Highway, Lecanto, FL 34461

- Lecanto Preserve is a new planned use development slated to contain 30+ acres of proposed retail and outparcels, as well as 930+ residential units including single family homes and townhomes.
- Located in the fast-growing community of Lecanto, FL, conveniently located less than two miles from the recently opened Suncoast Parkway extension offering convenient access to Pasco and Hillsborough Counties.
- Multiple retail outparcel opportunities available fronting State Road 44 at a future signalized intersection. Proposed anchor space and adjacent shop space also available.

## LECANTO PRESERVE

3440 West Gulf to Lake Highway, Lecanto, FL 34461

**Lecanto Preserve • Master Site Plan** 

NOLAN COLLIER | LEASING AGENT ncollier@secenters.com

(321) 677-0155 | Mobile (407) 864-6897

LECANTO PRESERVE