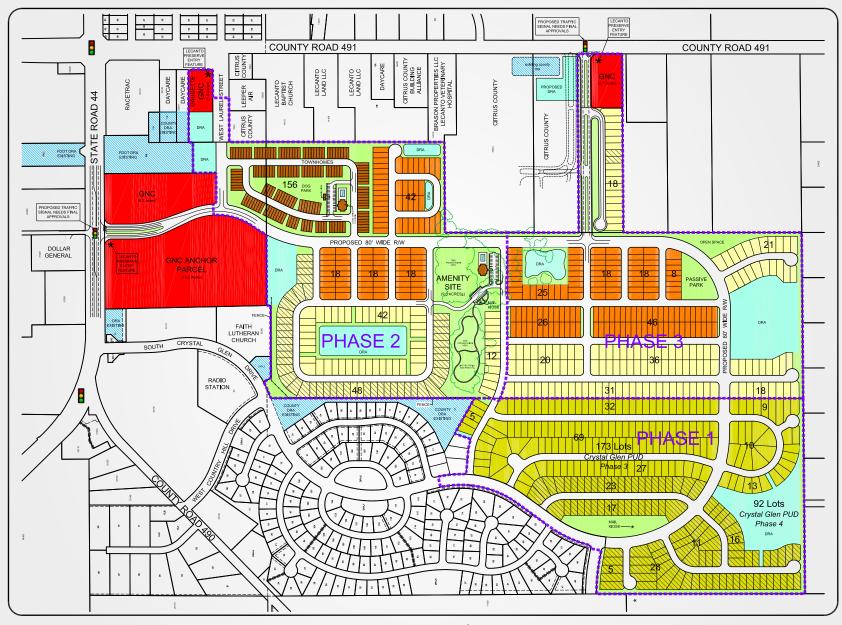

## LECANTO PRESERVE

3440 West Gulf to Lake Highway, Lecanto, FL 34461

**Lecanto Preserve • Master Site Plan** 

NOLAN COLLIER | LEASING AGENT ncollier@secenters.com

(321) 677-0155 | Mobile (407) 864-6897

LECANTO PRESERVE

Southeast Centers offers best-in-class service and value creation through diligent, return-driven property management, leasing, development, and construction management.

This site plan shows the approximate location, square footage, and configuration of the shopping center and adjacent areas, and is only illustrative of the size and relationship of the stores and common areas generally, all of which are subject to change. The showing of any names of tenants, parking spaces, square footage, curb-cuts or traffic controls shall not be deemed to be a representation or warranty that any tenants will be at the shopping center, the square footage is accurate, or that any parking spaces, curb-cuts or traffic controls do or will continue to exist. Moreover, any demographics set forth in this flyer are for illustrative purposed only and shall not be deemed a representation by Landlord or their accuracy.