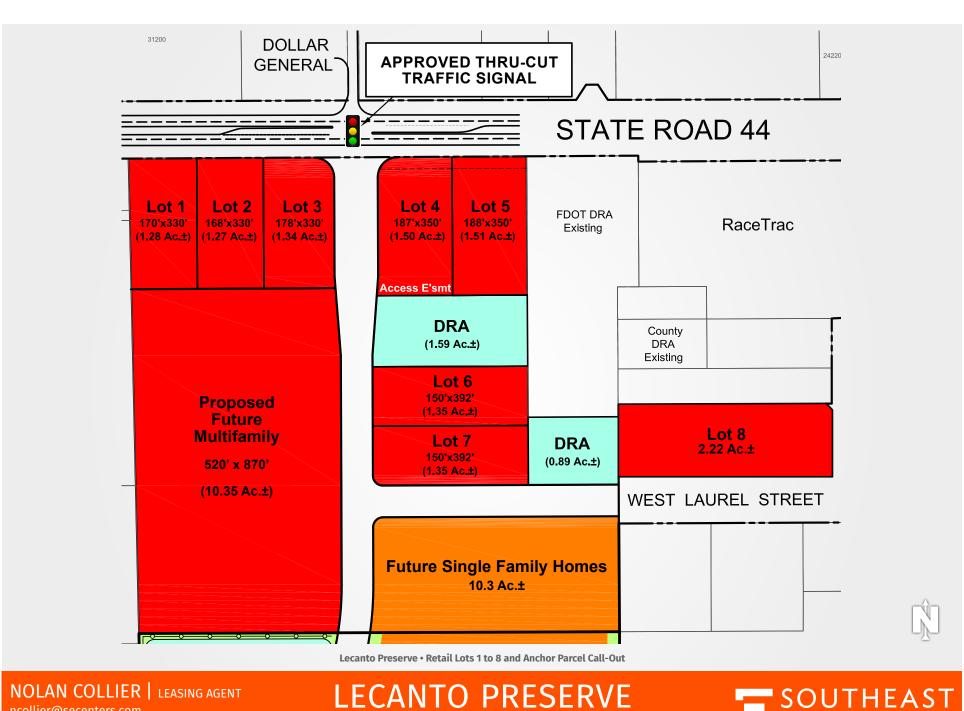

**Lecanto Preserve • Master Site Plan** 

NOLAN COLLIER | LEASING AGENT

ncollier@secenters.com (407) 233-1393 | Mobile (407) 864-6897 LECANTO PRESERVE

3440 West Gulf to Lake Highway, Lecanto, FL 34461

| DEMOGRAPHICS | TOTAL POPULATION | MEDIAN AGE | AVERAGE HH INCOME |
|--------------|------------------|------------|-------------------|
| 3 MILES      | 8,543            | 54.5       | \$78,740          |
| 5 MILES      | 34,686           | 56.8       | \$87,964          |
| 7 MILES      | 71,811           | 55.7       | \$88,065          |