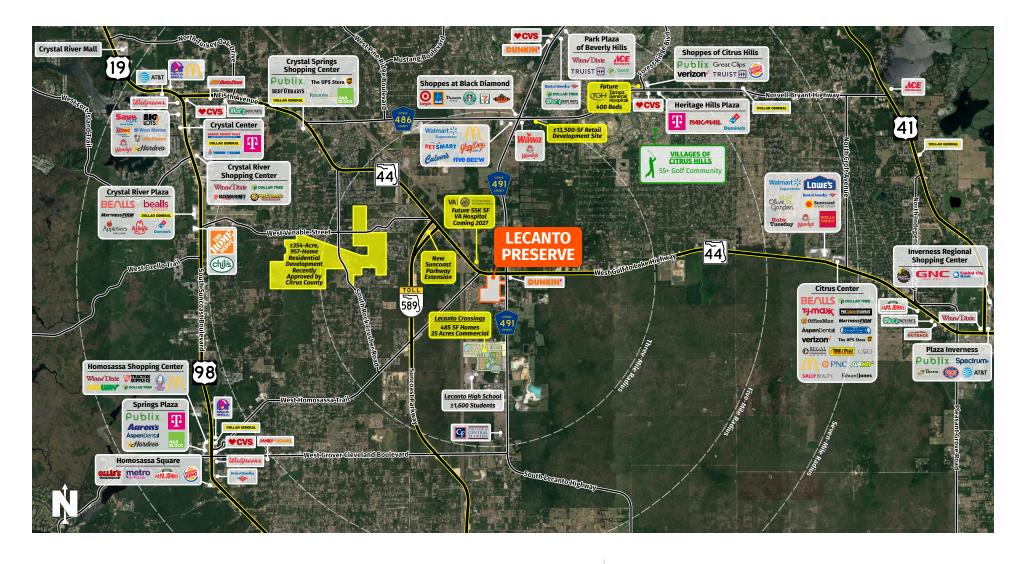

## LECANTO PRESERVE

3440 West Gulf to Lake Highway, Lecanto, FL 34461

- Lecanto Preserve is a new planned use development slated to be delivered in Q3 2026 and containing 30+ acres of proposed retail and outparcels, as well as 838+ residential units, including single family homes and townhomes.
- Located in the fast-growing community of Lecanto, FL, conveniently located less than two miles from the recently opened Suncoast Parkway extension offering convenient access to Pasco and Hillsborough Counties.

**Lecanto Preserve • Master Site Plan** 

NOLAN COLLIER | LEASING AGENT

ncollier@secenters.com (407) 233-1393 | Mobile (407) 864-6897 LECANTO PRESERVE

3440 West Gulf to Lake Highway, Lecanto, FL 34461

| DEMOGRAPHICS | TOTAL POPULATION | MEDIAN AGE | AVERAGE HH INCOME |
|--------------|------------------|------------|-------------------|
| 3 MILES      | 8,543            | 54.5       | \$78,740          |
| 5 MILES      | 34,686           | 56.8       | \$87,964          |
| 7 MILES      | 71,811           | 55.7       | \$88,065          |

Southeast Centers offers best-in-class service and value creation through diligent, return-driven property management, leasing, development, and construction management.

This site plan shows the approximate location, square footage, and configuration of the shopping center and adjacent areas, and is only illustrative of the size and relationship of the stores and common areas generally, all of which are subject to change. The showing of any names of tenants, parking spaces, square footage, curb-cuts or traffic controls shall not be deemed to be a representation or warranty that any tenants will be at the shopping center, the square footage is accurate, or that any parking spaces, curb-cuts or traffic controls do or will continue to exist. Moreover, any demographics set forth in this flyer are for illustrative purposed only and shall not be deemed a representation by Landlord or their accuracy.