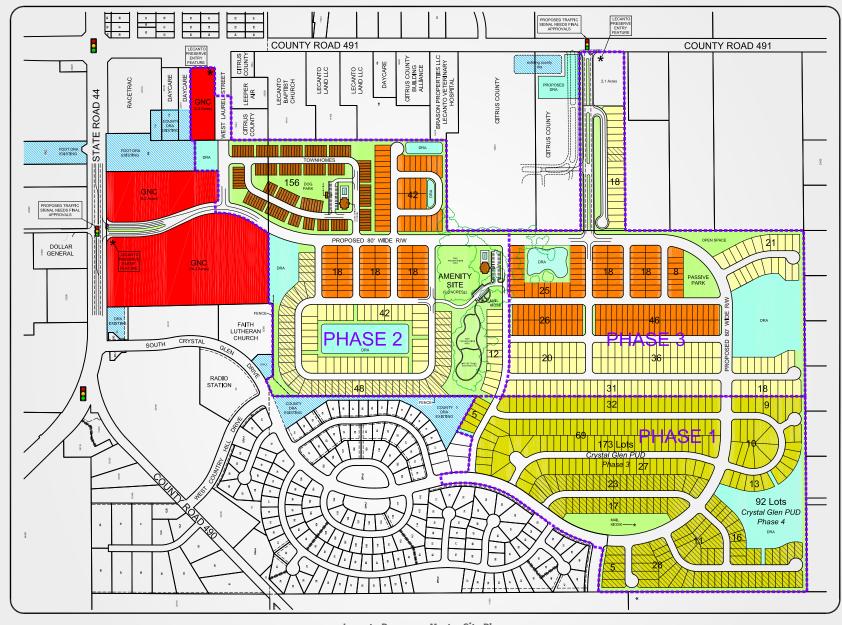

## LECANTO PRESERVE

3440 West Gulf to Lake Highway, Lecanto, FL 34461

- Lecanto Preserve is a new planned use development slated to be delivered in Q3 2026 and containing 30+ acres of proposed retail and outparcels, as well as 838+ residential units, including single family homes and townhomes.
- Located in the fast-growing community of Lecanto, FL, conveniently located less than two miles from the recently opened Suncoast Parkway extension offering convenient access to Pasco and Hillsborough Counties.