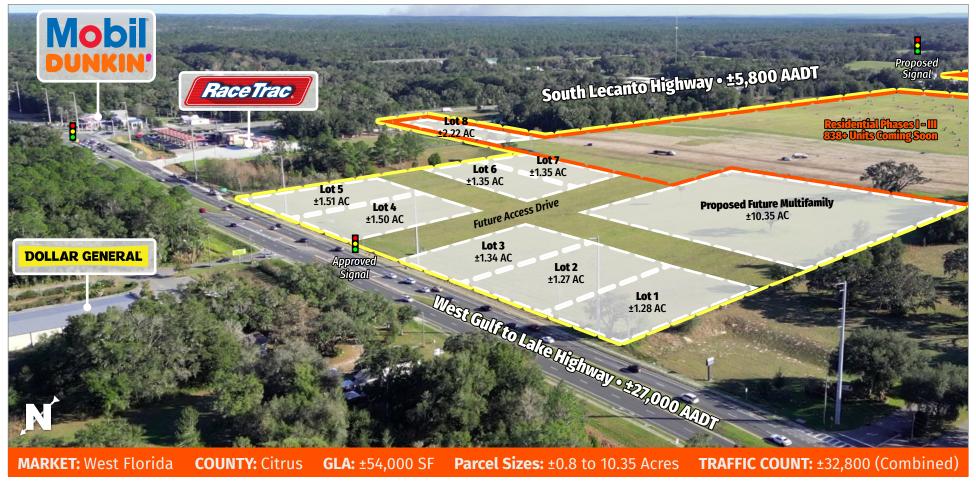

## LECANTO PRESERVE

3440 West Gulf to Lake Highway, Lecanto, FL 34461

- Lecanto Preserve is a new planned use development slated to be delivered in Q3 2026 and containing 30+ acres of proposed retail and outparcels, as well as 838+ residential units, including single family homes and townhomes.
- Located in the fast-growing community of Lecanto, FL, conveniently located less than two miles from the recently opened Suncoast Parkway extension offering convenient access to Pasco and Hillsborough Counties.

**Lecanto Preserve • Master Site Plan** 

NOLAN COLLIER | LEASING AGENT

ncollier@secenters.com (407) 233-1393 | Mobile (407) 864-6897 LECANTO PRESERVE

3440 West Gulf to Lake Highway, Lecanto, FL 34461

| DEMOGRAPHICS | TOTAL POPULATION | MEDIAN AGE | AVERAGE HH INCOME |
|--------------|------------------|------------|-------------------|
| 3 MILES      | 8,543            | 54.5       | \$78,740          |
| 5 MILES      | 34,686           | 56.8       | \$87,964          |
| 7 MILES      | 71,811           | 55.7       | \$88,065          |