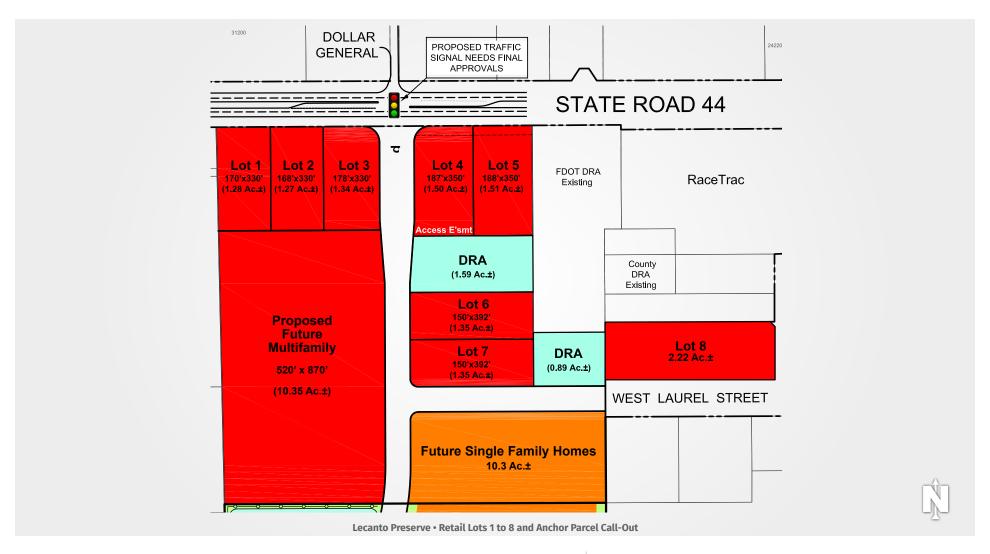

**Lecanto Preserve • Master Site Plan** 

NOLAN COLLIER | LEASING AGENT

ncollier@secenters.com (407) 233-1393 | Mobile (407) 864-6897 LECANTO PRESERVE

3440 West Gulf to Lake Highway, Lecanto, FL 34461

| DEMOGRAPHICS | TOTAL POPULATION | MEDIAN AGE | AVERAGE HH INCOME |
|--------------|------------------|------------|-------------------|
| 3 MILES      | 8,817            | 56.3       | \$61,973          |
| 5 MILES      | 35,006           | 57.3       | \$61,435          |
| 7 MILES      | 70,201           | 56.5       | \$58,213          |

Southeast Centers offers best-in-class service and value creation through diligent, return-driven property management, leasing, development, and construction management.

This site plan shows the approximate location, square footage, and configuration of the shopping center and adjacent areas, and is only illustrative of the size and relationship of the stores and common areas generally, all of which are subject to change. The showing of any names of tenants, parking spaces, square footage, curb-cuts or traffic controls shall not be deemed to be a representation or warranty that any tenants will be at the shopping center, the square footage is accurate, or that any parking spaces, curb-cuts or traffic controls do or will continue to exist. Moreover, any demographics set forth in this flyer are for illustrative purposed only and shall not be deemed a representation by Landlord or their accuracy.