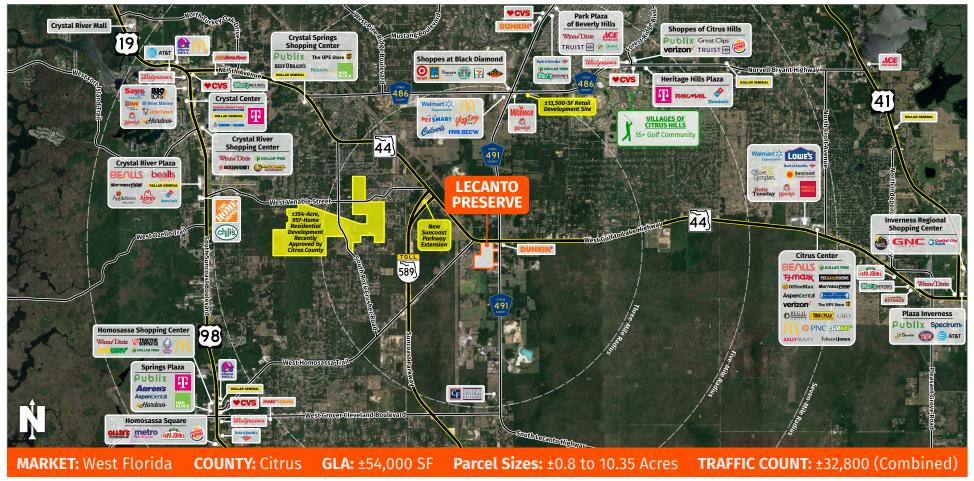

## LECANTO PRESERVE

LECANTO, FL

3440 West Gulf to Lake Highway, Lecanto, FL 34461

- Lecanto Preserve is a new planned use development slated to be delivered in Q1 2026 and containing 30+ acres of proposed retail and outparcels, as well as 838+ residential units, including single family homes and townhomes.
- Located in the fast-growing community of Lecanto, FL, conveniently located less than two miles from the recently opened Suncoast Parkway extension offering convenient access to Pasco and Hillsborough Counties.