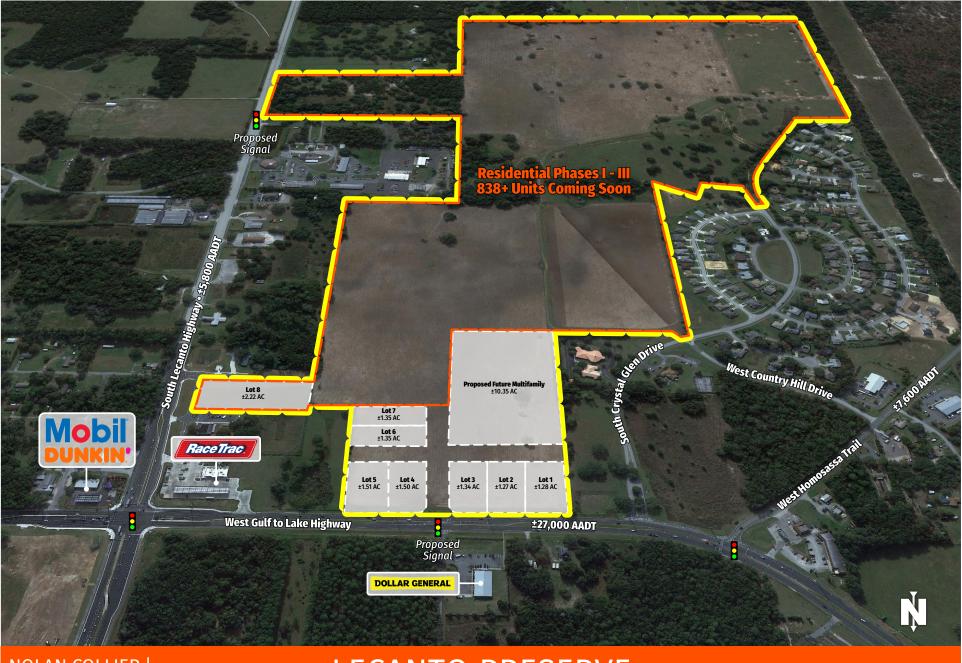

## LECANTO PRESERVE

LECANTO, FL

3440 West Gulf to Lake Highway, Lecanto, FL 34461

- Lecanto Preserve is a new planned use development slated to be delivered in Q1 2026 and containing 30+ acres of proposed retail and outparcels, as well as 838+ residential units, including single family homes and townhomes.
- Located in the fast-growing community of Lecanto, FL, conveniently located less than two miles from the recently opened Suncoast Parkway extension offering convenient access to Pasco and Hillsborough Counties.