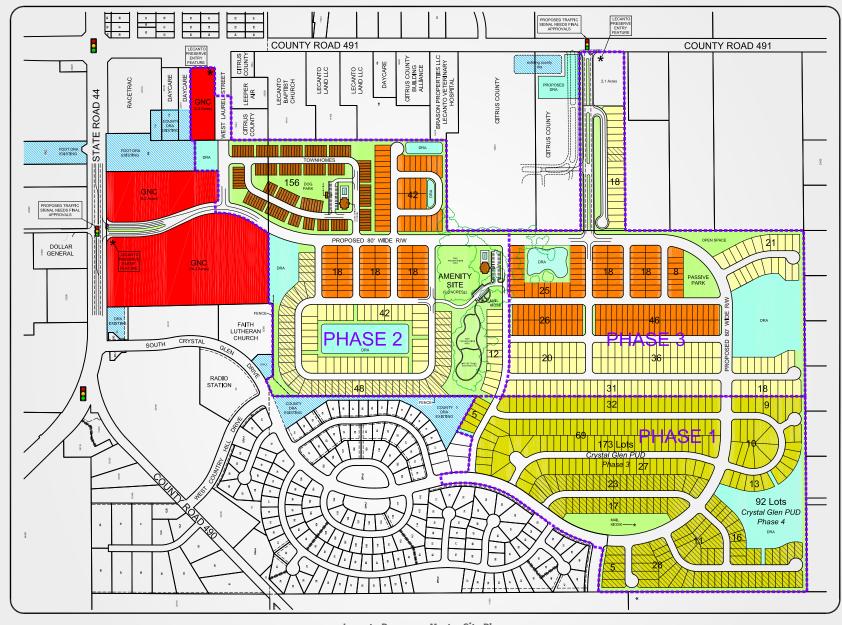

**Lecanto Preserve • Master Site Plan** 

NOLAN COLLIER | LEASING AGENT

ncollier@secenters.com (407) 233-1393 | Mobile (407) 864-6897 LECANTO PRESERVE

3440 West Gulf to Lake Highway, Lecanto, FL 34461

| DEMOGRAPHICS | TOTAL POPULATION | MEDIAN AGE | AVERAGE HH INCOME |
|--------------|------------------|------------|-------------------|
| 3 MILES      | 8,817            | 56.3       | \$61,973          |
| 5 MILES      | 35,006           | 57.3       | \$61,435          |
| 7 MILES      | 70,201           | 56.5       | \$58,213          |

Southeast Centers offers best-in-class service and value creation through diligent, return-driven property management, leasing, development, and construction management.

This site plan shows the approximate location, square footage, and configuration of the shopping center and adjacent areas, and is only illustrative of the size and relationship of the stores and common areas generally, all of which are subject to change. The showing of any names of tenants, parking spaces, square footage, curb-cuts or traffic controls shall not be deemed to be a representation or warranty that any tenants will be at the shopping center, the square footage is accurate, or that any parking spaces, curb-cuts or traffic controls do or will continue to exist. Moreover, any demographics set forth in this flyer are for illustrative purposed only and shall not be deemed a representation by Landlord or their accuracy.