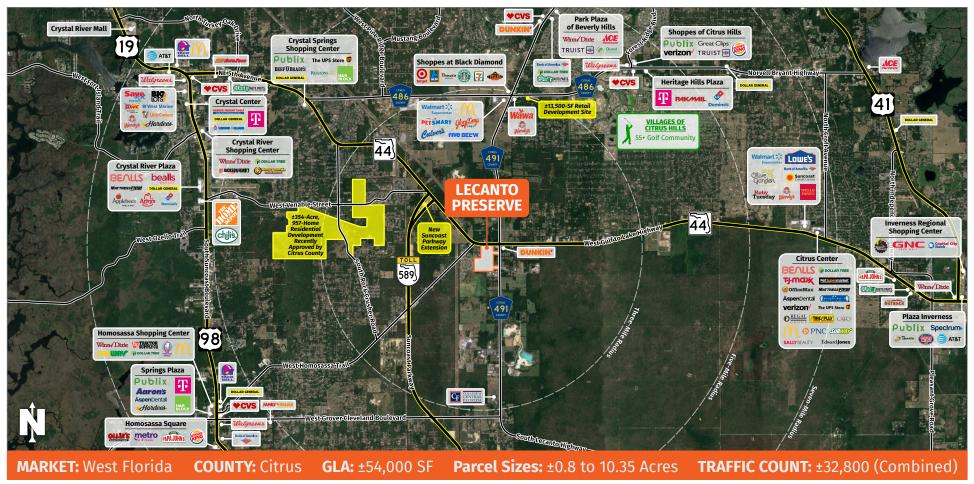

## LECANTO PRESERVE

LECANTO, FL

3440 West Gulf to Lake Highway, Lecanto, FL 34461

- Lecanto Preserve is a new planned use development slated to contain 30+ acres of proposed retail and outparcels, as well as 930+ residential units including single family homes and townhomes.
- Located in the fast-growing community of Lecanto, FL, conveniently located less than two miles from the recently opened Suncoast Parkway extension offering convenient access to Pasco and Hillsborough Counties.