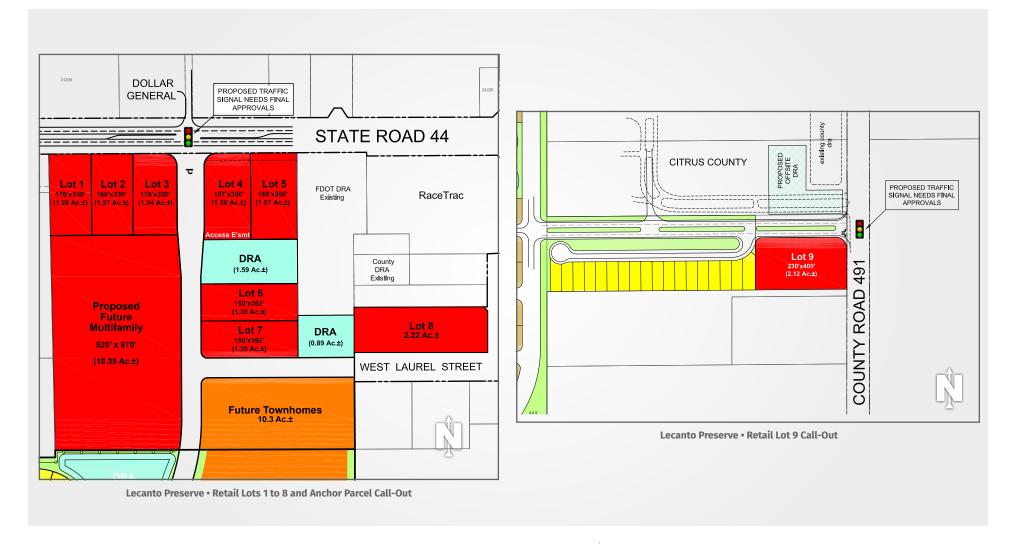

Lecanto Preserve • Master Site Plan

LECANTO PRESERVE 3440 West Gulf to Lake Highway, Lecanto, FL 34461

(407) 233-1393 | Mobile (407) 864-6897

| DEMOGRAPHICS | TOTAL POPULATION | MEDIAN AGE | AVERAGE HH INCOME |
|--------------|------------------|------------|-------------------|
| 3 MILES      | 8,817            | 56.3       | \$61,973          |
| 5 MILES      | 35,006           | 57.3       | \$61,435          |
| 7 MILES      | 70,201           | 56.5       | \$58,213          |