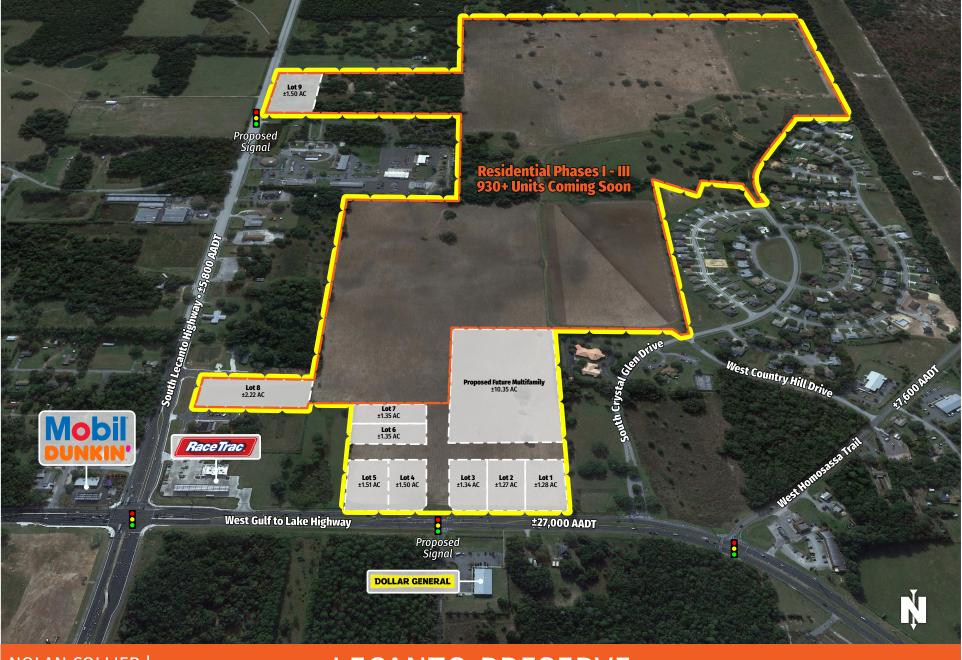

## LECANTO PRESERVE

LECANTO, FL

3440 West Gulf to Lake Highway, Lecanto, FL 34461

- Lecanto Preserve is a new planned use development slated to contain 30+ acres of proposed retail and outparcels, as well as 930+ residential units including single family homes and townhomes.
- Located in the fast-growing community of Lecanto, FL, conveniently located less than two miles from the recently opened Suncoast Parkway extension offering convenient access to Pasco and Hillsborough Counties.

Lecanto Preserve • Master Site Plan

LECANTO PRESERVE 3440 West Gulf to Lake Highway, Lecanto, FL 34461

(407) 233-1393 | Mobile (407) 864-6897

| DEMOGRAPHICS | TOTAL POPULATION | MEDIAN AGE | AVERAGE HH INCOME |
|--------------|------------------|------------|-------------------|
| 3 MILES      | 8,817            | 56.3       | \$61,973          |
| 5 MILES      | 35,006           | 57.3       | \$61,435          |
| 7 MILES      | 70,201           | 56.5       | \$58,213          |