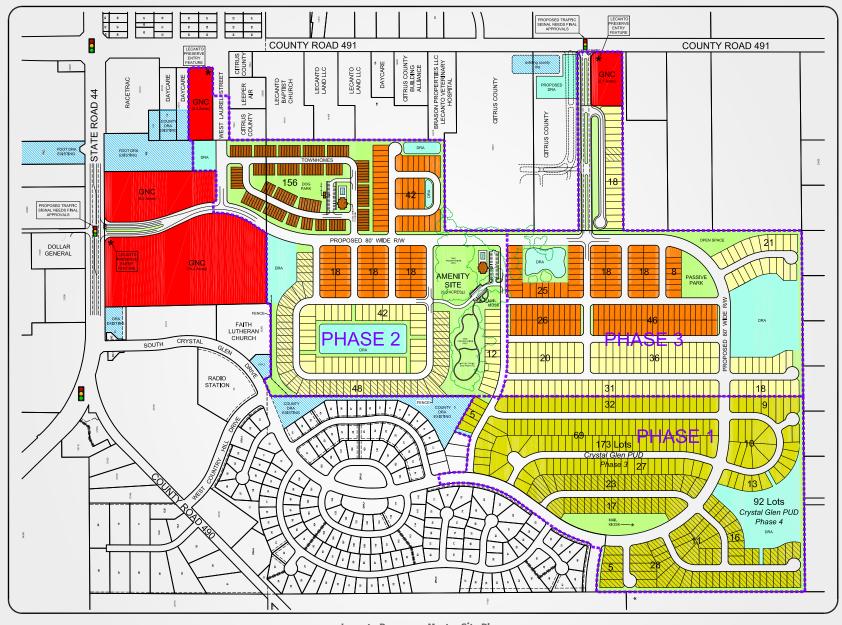

Lecanto Preserve • Master Site Plan

LECANTO PRESERVE 3440 West Gulf to Lake Highway, Lecanto, FL 34461

(407) 233-1393 | Mobile (407) 864-6897

| DEMOGRAPHICS | TOTAL POPULATION | MEDIAN AGE | AVERAGE HH INCOME |
|--------------|------------------|------------|-------------------|
| 3 MILES      | 8,817            | 56.3       | \$61,973          |
| 5 MILES      | 35,006           | 57.3       | \$61,435          |
| 7 MILES      | 70,201           | 56.5       | \$58,213          |