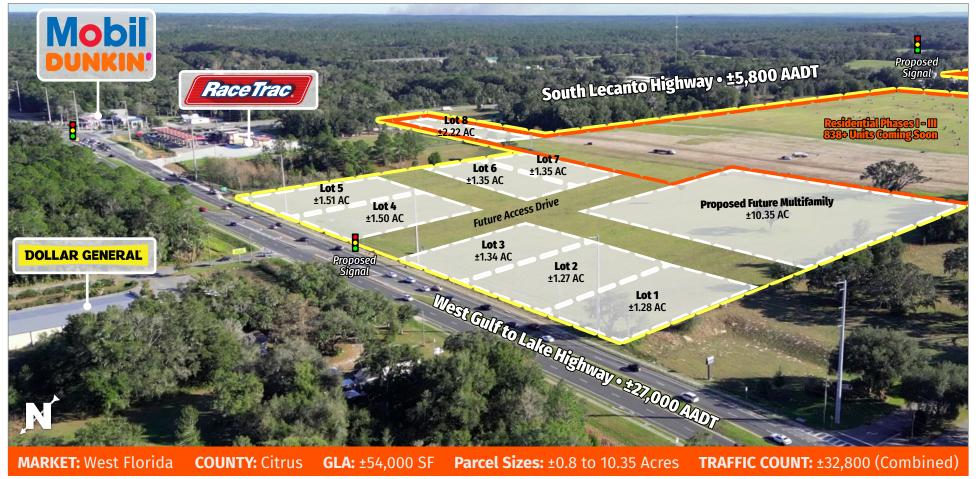

## LECANTO PRESERVE

3440 West Gulf to Lake Highway, Lecanto, FL 34461

- Lecanto Preserve is a new planned use development slated to be delivered in Q1 2026 and containing 30+ acres of proposed retail and outparcels, as well as 838+ residential units, including single family homes and townhomes.
- Located in the fast-growing community of Lecanto, FL, conveniently located less than two miles from the recently opened Suncoast Parkway extension offering convenient access to Pasco and Hillsborough Counties.