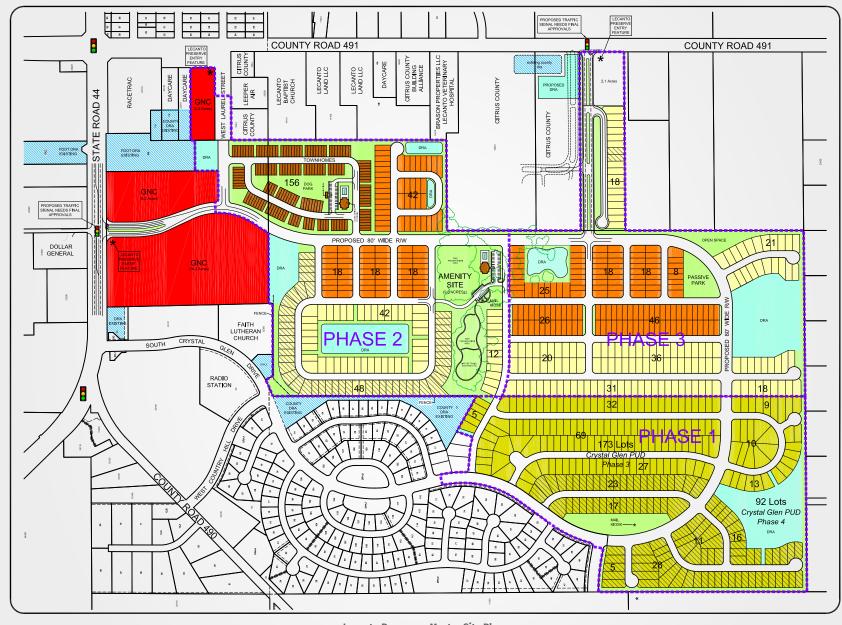

**Lecanto Preserve • Master Site Plan** 

NOLAN COLLIER | LEASING AGENT

ncollier@secenters.com (407) 233-1393 | Mobile (407) 864-6897 LECANTO PRESERVE

3440 West Gulf to Lake Highway, Lecanto, FL 34461

| DEMOGRAPHICS | TOTAL POPULATION | MEDIAN AGE | AVERAGE HH INCOME |
|--------------|------------------|------------|-------------------|
| 3 MILES      | 8,543            | 54.5       | \$78,740          |
| 5 MILES      | 34,686           | 56.8       | \$87,964          |
| 7 MILES      | 71,811           | 55.7       | \$88,065          |