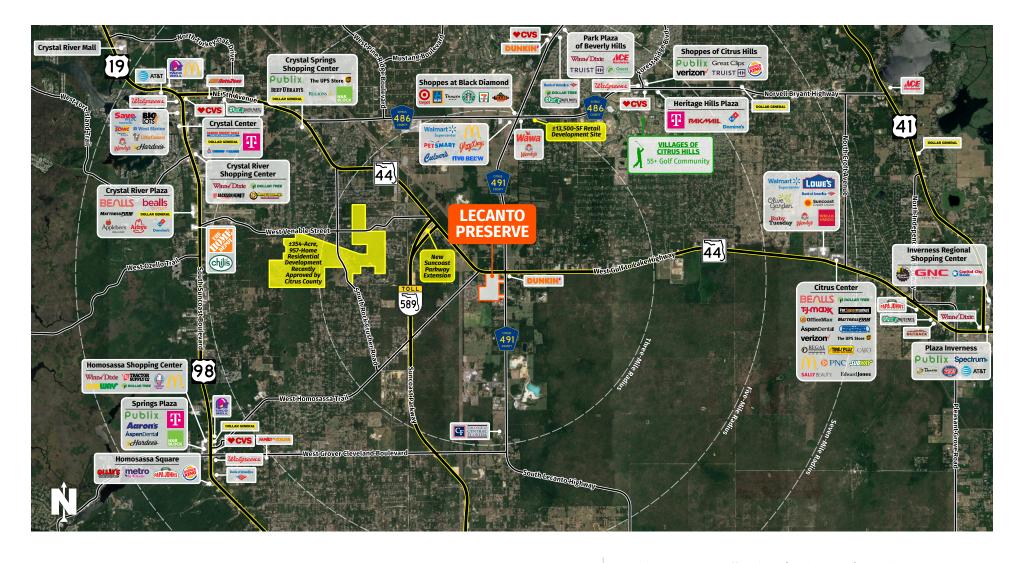

## LECANTO PRESERVE

3440 West Gulf to Lake Highway, Lecanto, FL 34461

- Lecanto Preserve is a new planned use development slated to be delivered in Q1 2026 and containing 30+ acres of proposed retail and outparcels, as well as 838+ residential units, including single family homes and townhomes.
- Located in the fast-growing community of Lecanto, FL, conveniently located less than two miles from the recently opened Suncoast Parkway extension offering convenient access to Pasco and Hillsborough Counties.

## NOLAN COLLIER | LEASING AGENT

ncollier@secenters.com

(407) 233-1393 | Mobile (407) 864-6897

Lecanto Preserve • Retail Lots 1 to 8 and Anchor Parcel Call-Out

3440 West Gulf to Lake Highway, Lecanto, FL 34461

**Lecanto Preserve • Master Site Plan** 

NOLAN COLLIER | LEASING AGENT

ncollier@secenters.com (407) 233-1393 | Mobile (407) 864-6897 LECANTO PRESERVE

3440 West Gulf to Lake Highway, Lecanto, FL 34461

| DEMOGRAPHICS | TOTAL POPULATION | MEDIAN AGE | AVERAGE HH INCOME |
|--------------|------------------|------------|-------------------|
| 3 MILES      | 8,543            | 54.5       | \$78,740          |
| 5 MILES      | 34,686           | 56.8       | \$87,964          |
| 7 MILES      | 71,811           | 55.7       | \$88,065          |