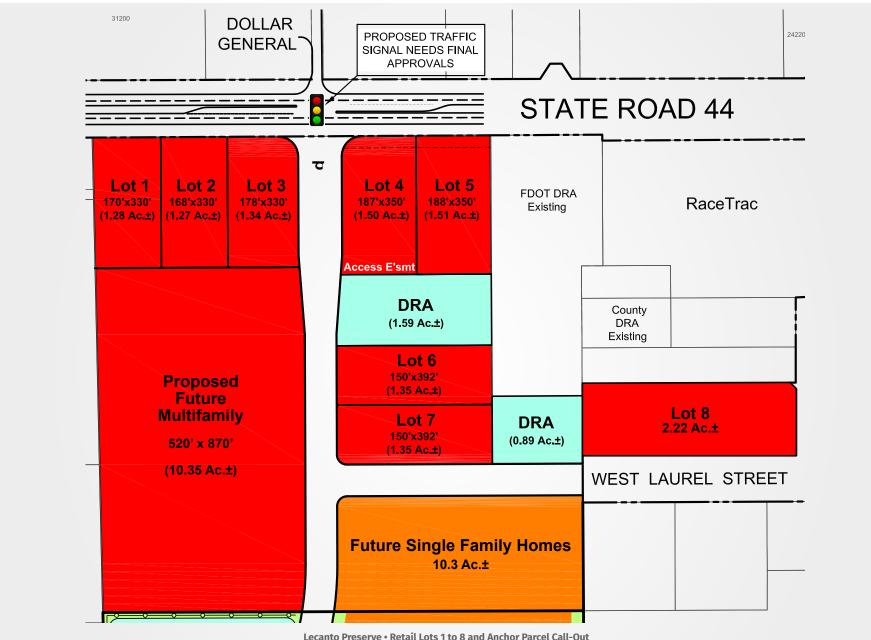

## NOLAN COLLIER | LEASING AGENT

ncollier@secenters.com

(407) 233-1393 | Mobile (407) 864-6897

Lecanto Preserve • Retail Lots 1 to 8 and Anchor Parcel Call-Out

3440 West Gulf to Lake Highway, Lecanto, FL 34461