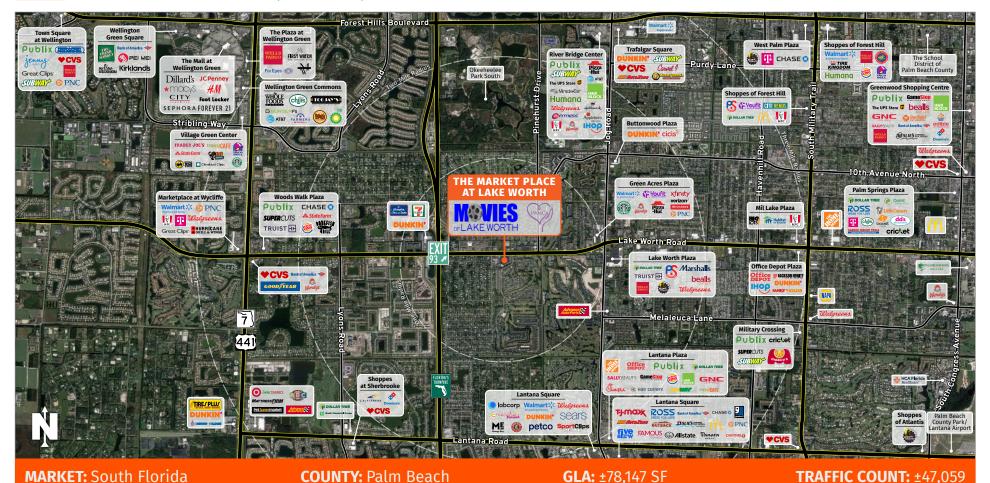

## THE MARKET PLACE AT LAKE WORTH

## LAKE WORTH, FL

7300-7478 Lake Worth Road, Lake Worth, Florida 33467

THE MARKET PLACE AT LAKE WORTH

Greenscree

Greenscree

Luke Worth

 The Market Place at Lake Worth is a ±78,147-square-foot plaza anchored by Movies of Lake Worth, International Market, and the Lake Worth Medical Center.

- The shopping center has over 1,000 feet of frontage providing excellent exposure to the high-volume Lake Worth Road.
- Pylon signage fronting Lake Worth Road is available.
- The center has access to an extensive customer base, being situated within a high-density residential area less than one mile from Florida's Turnpike.