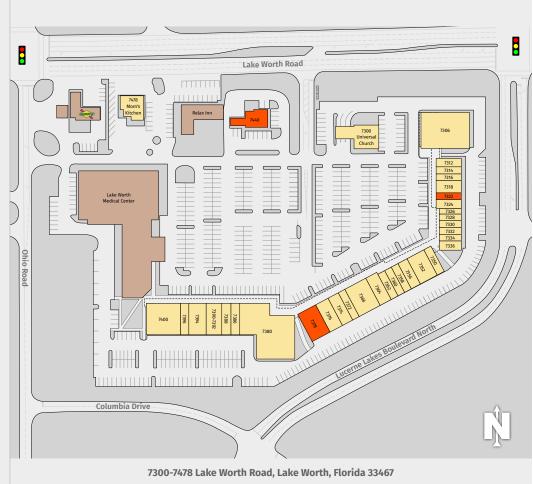

7300-7478 Lake Worth Road, Lake Worth, Florida 33467

## THE MARKET PLACE AT LAKE WORTH

| TENANTS                    | UNIT | SIZE     | TENANTS                       | UNIT      | SIZE      |
|----------------------------|------|----------|-------------------------------|-----------|-----------|
| New Asian Market           | 7306 | 9,200 SF | Dustin's Nail Supply          | 7362      | 1,260 SF  |
| Apostles Ministries        | 7312 | 1,200 SF | Yen's Kitchen                 | 7364      | 1,750 SF  |
| Keto Care Home Health      | 7314 | 930 SF   | Ceviche Beach & Grill         | 7366      | 4,550 SF  |
| First Arc Lash and Brow    | 7316 | 900 SF   | Rachel's Beauty Supply        | 7372      | 1,353 SF  |
| Crystal Massage & Foot Spa | 7318 | 1,750 SF | Viking Quality Cleaners       | 7374      | 1,797 SF  |
| Available                  | 7322 | 900 SF   | Skyrocket Behavioral Services | 7376      | 3,150 SF  |
| Salon Gianni               | 7324 | 1,150 SF | Available                     | 7378      | 3,500 SF  |
| AA Recovery                | 7326 | 730 SF   | Movies of Lake Worth          | 7380      | 12,000 SF |
| Veri Vapes & More          | 7328 | 730 SF   | Treasure Coast Printz         | 7386      | 1,400 SF  |
| Primitive Church           | 7330 | 750 SF   | In-Line AT&T Storage          | 7388      | 800 SF    |
| Nail Salon                 | 7332 | 750 SF   | The Chill Room                | 7390-7392 | 3,240 SF  |
| Diana Pineda Beauty Spa    | 7334 | 850 SF   | Culture & Wellness Therapy    | 7394      | 2,400 SF  |
| Silvestri Insurance        | 7336 | 1,000 SF | Annaz Hair Studio             | 7396      | 1,200 SF  |
| South Palm Realty          | 7350 | 1,300 SF | Xquisite Designs Event Hall   | 7400      | 5,800 SF  |
| Setti's Italioano          | 7352 | 2,100 SF | Available                     | 7440      | 3,000 SF  |
| A1 Medical Equipment       | 7356 | 1,300 SF | Mom's Kitchen                 | 7448      | 2,012 SF  |
| Pure Beauty Farms          | 7358 | 925 SF   | Universal Church              | 7300      | 2,400 SF  |
| Florida Gun Brokers        | 7360 | 920 SF   |                               |           |           |

Southeast Centers offers best-in-class service and value creation through diligent, return-driven property management, leasing, development, and construction management.

This site plan shows the approximate location, square footage, and configuration of the shopping center and adjacent areas, and is only illustrative of the size and relationship of the stores and common areas generally, all of which are subject to change. The showing of any names of tenants, parking spaces, square footage, curb-cuts or traffic controls shall not be deemed to be a representation or warranty that any tenants will be at the shopping center, the square footage is accurate, or that any parking spaces, curb-cuts or traffic controls do or will continue to exist. Moreover, any demographics set forth in this flyer are for illustrative purposed only and shall not be deemed a representation by Landlord or their accuracy.