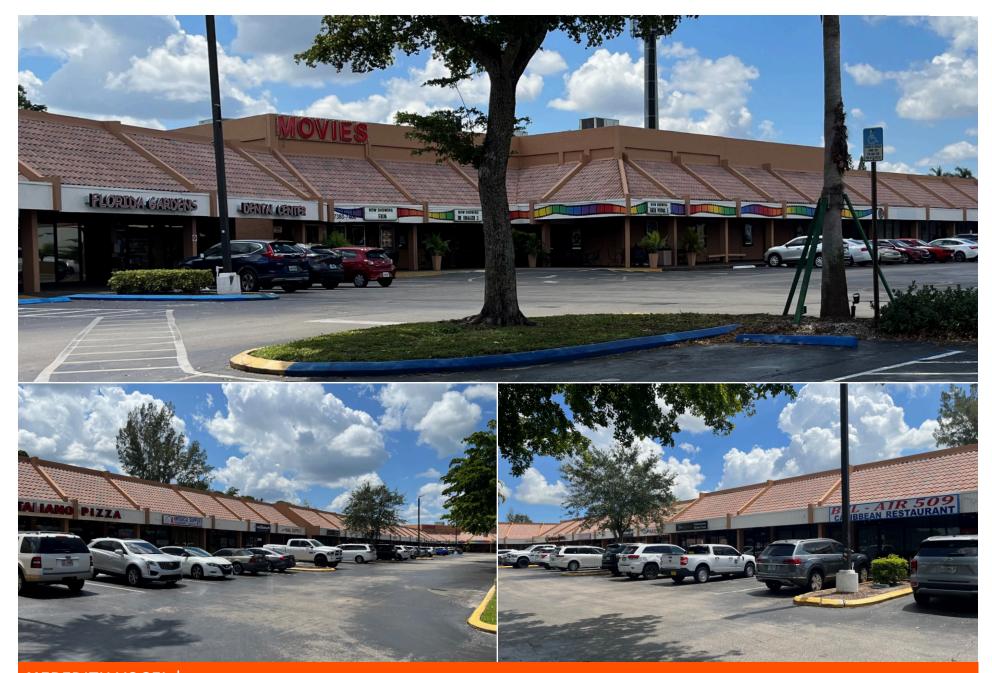

## LAKE WORTH, FL

7300-7478 Lake Worth Road, Lake Worth, Florida 33467

**MARKET:** South Florida

**COUNTY:** Palm Beach

GLA: ±78,147 SF

**TRAFFIC COUNT:** ±47,059

- The Market Place at Lake Worth is a ±78,147-square-foot plaza anchored by Movies of Lake Worth, International Market, and the Lake Worth Medical Center.
- The shopping center has over 1,000 feet of frontage providing excellent exposure to the high-volume Lake Worth Road.
- Pylon signage fronting Lake Worth Road is available.
- The center has access to an extensive customer base, being situated within a high-density residential area less than one mile from Florida's Turnpike.