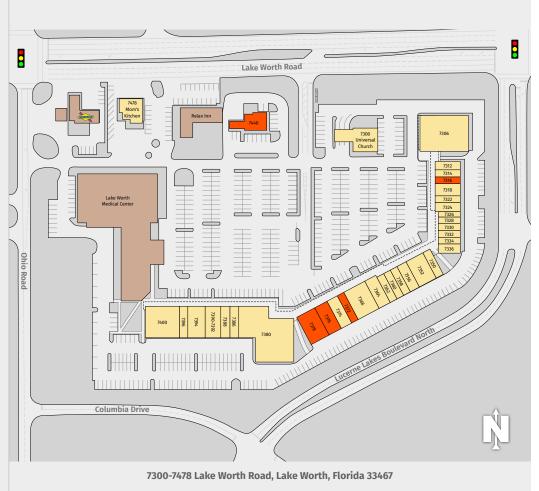

7300-7478 Lake Worth Road, Lake Worth, Florida 33467

## THE MARKET PLACE AT LAKE WORTH

| TENANTS                           | UNIT | SIZE     | TENANTS                     | UNIT      | SIZE      |
|-----------------------------------|------|----------|-----------------------------|-----------|-----------|
| New Asian Market                  | 7306 | 9,200 SF | Dustin's Nail Supply        | 7362      | 1,260 SF  |
| Apostles Ministries               | 7312 | 1,200 SF | Yen's Kitchen               | 7364      | 1,750 SF  |
| Keto Care Home Health             | 7314 | 930 SF   | Ceviche Beach & Grill       | 7366      | 4,550 SF  |
| Coming Available                  | 7316 | 900 SF   | Available                   | 7372      | 1,353 SF  |
| Crystal Massage & Foot Spa        | 7318 | 1,750 SF | Viking Quality Cleaners     | 7374      | 1,797 SF  |
| Tidy Titans Professional Cleaning | 7322 | 900 SF   | Available                   | 7376      | 3,150 SF  |
| Salon Gianni                      | 7324 | 1,150 SF | Available                   | 7378      | 3,500 SF  |
| AA Recovery                       | 7326 | 730 SF   | Movies of Lake Worth        | 7380      | 12,000 SF |
| Veri Vapes & More                 | 7328 | 730 SF   | Treasure Coast Printz       | 7386      | 1,400 SF  |
| Primitive Church                  | 7330 | 750 SF   | In-Line AT&T Storage        | 7388      | 800 SF    |
| Nail Salon                        | 7332 | 750 SF   | The Chill Room              | 7390-7392 | 3,240 SF  |
| Diana Pineda Beauty Spa           | 7334 | 850 SF   | Culture & Wellness Therapy  | 7394      | 2,400 SF  |
| Silvestri Insurance               | 7336 | 1,000 SF | Annaz Hair Studio           | 7396      | 1,200 SF  |
| South Palm Realty                 | 7350 | 1,300 SF | Xquisite Designs Event Hall | 7400      | 5,800 SF  |
| Setti's Italioano                 | 7352 | 2,100 SF | Coming Available            | 7440      | 3,000 SF  |
| A1 Medical Equipment              | 7356 | 1,300 SF | Mom's Kitchen               | 7448      | 2,012 SF  |
| Pure Beauty Farms                 | 7358 | 925 SF   | Universal Church            | 7300      | 2,400 SF  |
| Florida Gun Brokers               | 7360 | 920 SF   |                             |           |           |