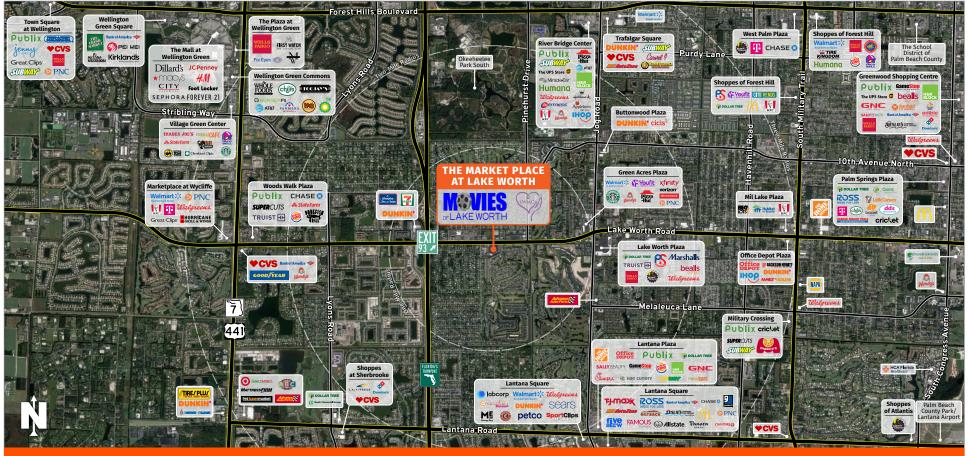

## THE MARKET PLACE AT LAKE WORTH

## LAKE WORTH, FL

7300-7478 Lake Worth Road, Lake Worth, Florida 33467

**MARKET:** South Florida

**COUNTY:** Palm Beach

GLA: ±78,147 SF

**TRAFFIC COUNT:** ±47,059

- The Market Place at Lake Worth is a ±78,147-square-foot plaza anchored by Movies of Lake Worth, International Market, and the Lake Worth Medical Center.
- The shopping center has over 1,000 feet of frontage providing excellent exposure to the high-volume Lake Worth Road.
- Pylon signage fronting Lake Worth Road is available.
- The center has access to an extensive customer base, being situated within a high-density residential area less than one mile from Florida's Turnpike.