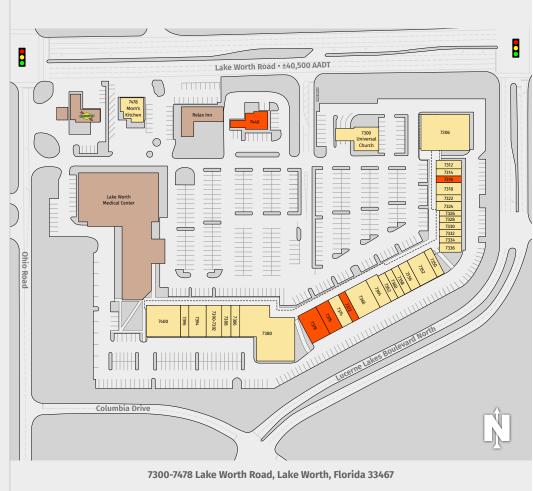

7300-7478 Lake Worth Road, Lake Worth, Florida 33467

## THE MARKET PLACE AT LAKE WORTH

| TENANTS                           | UNIT | SIZE     | TENANTS                     | UNIT      | SIZE      |
|-----------------------------------|------|----------|-----------------------------|-----------|-----------|
| New Asian Market                  | 7306 | 9,200 SF | Dustin's Nail Supply        | 7362      | 1,260 SF  |
| Apostles Ministries               | 7312 | 1,200 SF | Yen's Kitchen               | 7364      | 1,750 SF  |
| Keto Care Home Health             | 7314 | 930 SF   | Ceviche Beach & Grill       | 7366      | 4,550 SF  |
| Coming Available                  | 7316 | 900 SF   | Available                   | 7372      | 1,353 SF  |
| Crystal Massage & Foot Spa        | 7318 | 1,750 SF | Viking Quality Cleaners     | 7374      | 1,797 SF  |
| Tidy Titans Professional Cleaning | 7322 | 900 SF   | Available                   | 7376      | 3,150 SF  |
| Salon Gianni                      | 7324 | 1,150 SF | Available                   | 7378      | 3,500 SF  |
| AA Recovery                       | 7326 | 730 SF   | Movies of Lake Worth        | 7380      | 12,000 SF |
| Veri Vapes & More                 | 7328 | 730 SF   | Treasure Coast Printz       | 7386      | 1,400 SF  |
| Primitive Church                  | 7330 | 750 SF   | In-Line AT&T Storage        | 7388      | 800 SF    |
| Nail Salon                        | 7332 | 750 SF   | The Chill Room              | 7390-7392 | 3,240 SF  |
| Diana Pineda Beauty Spa           | 7334 | 850 SF   | Culture & Wellness Therapy  | 7394      | 2,400 SF  |
| Silvestri Insurance               | 7336 | 1,000 SF | Annaz Hair Studio           | 7396      | 1,200 SF  |
| South Palm Realty                 | 7350 | 1,300 SF | Xquisite Designs Event Hall | 7400      | 5,800 SF  |
| Setti's Italioano                 | 7352 | 2,100 SF | Coming Available            | 7440      | 3,000 SF  |
| A1 Medical Equipment              | 7356 | 1,300 SF | Mom's Kitchen               | 7448      | 2,012 SF  |
| Pure Beauty Farms                 | 7358 | 925 SF   | Universal Church            | 7300      | 2,400 SF  |
| Florida Gun Brokers               | 7360 | 920 SF   |                             |           |           |

Southeast Centers offers best-in-class service and value creation through diligent, return-driven property management, leasing, development, and construction management.

This site plan shows the approximate location, square footage, and configuration of the shopping center and adjacent areas, and is only illustrative of the size and relationship of the stores and common areas generally, all of which are subject to change. The showing of any names of tenants, parking spaces, square footage, curb-cuts or traffic controls shall not be deemed to be a representation or warranty that any tenants will be at the shopping center, the square footage is accurate, or that any parking spaces, curb-cuts or traffic controls do or will continue to exist. Moreover, any demographics set forth in this flyer are for illustrative purposed only and shall not be deemed a representation by Landlord or their accuracy.