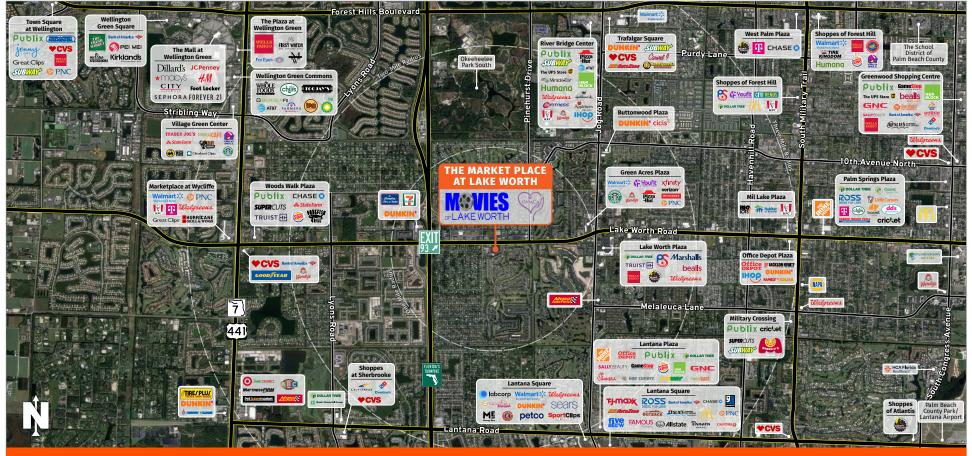

## THE MARKET PLACE AT LAKE WORTH

## LAKE WORTH, FL

7300-7478 Lake Worth Road, Lake Worth, Florida 33467

**MARKET:** South Florida

**COUNTY:** Palm Beach

GLA: ±78,147 SF

**TRAFFIC COUNT:** ±40,500

- The Market Place at Lake Worth is a ±78,147-square-foot plaza anchored by Movies of Lake Worth, International Market, and the Lake Worth Medical Center.
- The shopping center has over 1,000 feet of frontage providing excellent exposure to the high-volume Lake Worth Road.
- Pylon signage fronting Lake Worth Road is available.
- The center has access to an extensive customer base, being situated within a high-density residential area less than one mile from Florida's Turnpike.