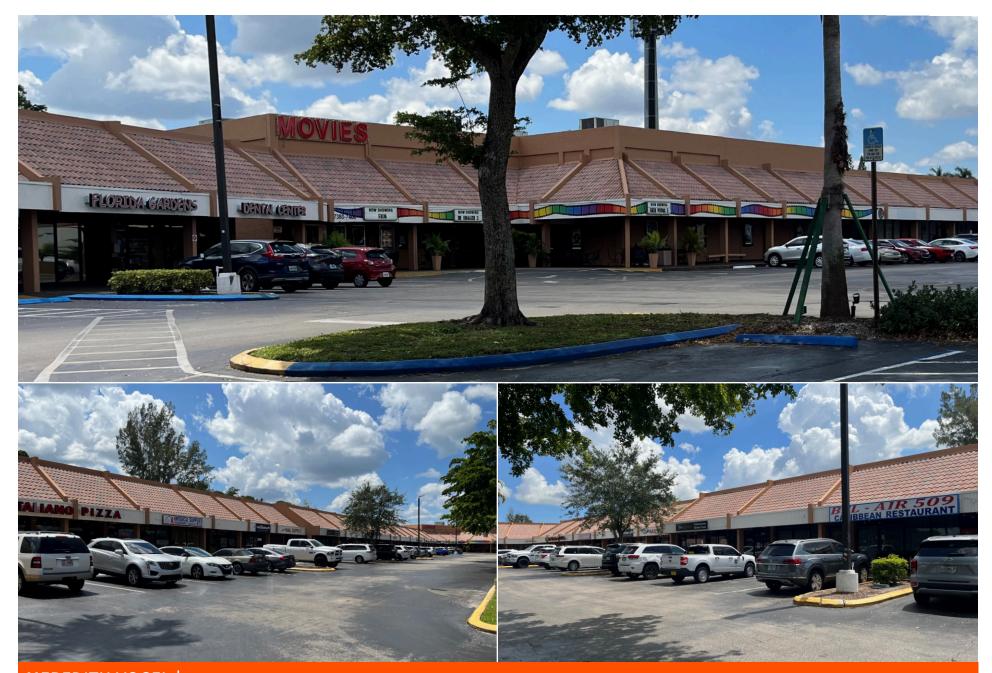

## THE MARKET PLACE AT LAKE WORTH

## LAKE WORTH, FL

7300-7478 Lake Worth Road, Lake Worth, Florida 33467

**MARKET:** South Florida

**COUNTY:** Palm Beach

GLA: ±78,147 SF

**TRAFFIC COUNT:** ±40,500

- The Market Place at Lake Worth is a ±78,147-square-foot plaza anchored by Movies of Lake Worth, International Market, and the Lake Worth Medical Center.
- The shopping center has over 1,000 feet of frontage providing excellent exposure to the high-volume Lake Worth Road.
- Pylon signage fronting Lake Worth Road is available.
- The center has access to an extensive customer base, being situated within a high-density residential area less than one mile from Florida's Turnpike.