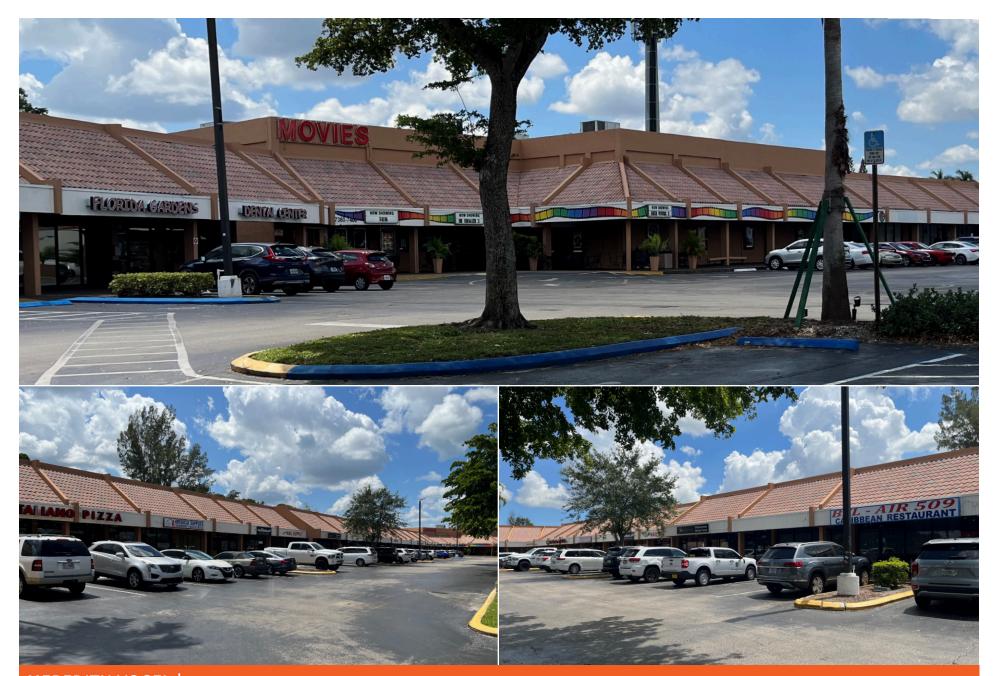

## LAKE WORTH, FL

7300-7478 Lake Worth Road, Lake Worth, Florida 33467

**MARKET:** South Florida

**COUNTY:** Palm Beach

**GLA:** ±78,147 SF

**TRAFFIC COUNT:** ±40,500

- The Market Place at Lake Worth is a ±78,147-square-foot plaza anchored by Movies of Lake Worth, International Market, and the Lake Worth Medical Center.
- The shopping center has over 1,000 feet of frontage providing excellent exposure to the high-volume Lake Worth Road.
- Pylon signage fronting Lake Worth Road is available.
- The center has access to an extensive customer base, being situated within a high-density residential area less than one mile from Florida's Turnpike.