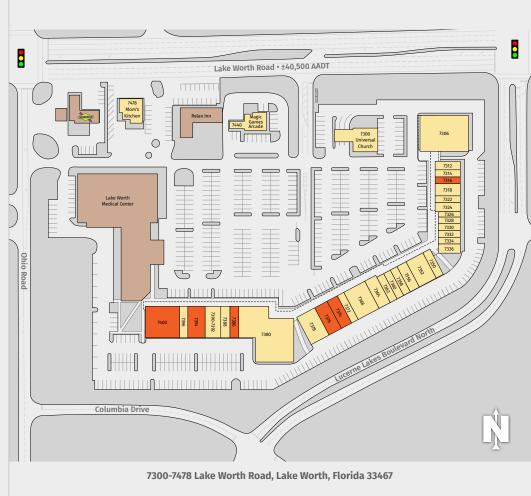

7300-7478 Lake Worth Road, Lake Worth, Florida 33467

## THE MARKET PLACE AT LAKE WORTH

| TENANTS                           | UNIT | SIZE     | TENANTS              | UNIT      | SIZE      |
|-----------------------------------|------|----------|----------------------|-----------|-----------|
| New Asian Market                  | 7306 | 9,200 SF | Dustin's Nail Supply | 7362      | 1,260 SF  |
| Apostles Ministries               | 7312 | 1,200 SF | Yen's Kitchen        | 7364      | 1,750 SF  |
| Keto Care Home Health             | 7314 | 930 SF   | St. Regis Restaurant | 7366      | 4,550 SF  |
| Coming Available                  | 7316 | 900 SF   | Homage Barbershop    | 7372      | 1,353 SF  |
| Crystal Massage & Foot Spa        | 7318 | 1,750 SF | Available            | 7374      | 1,797 SF  |
| Tidy Titans Professional Cleaning | 7322 | 900 SF   | Available            | 7376      | 3,150 SF  |
| Salon Gianni                      | 7324 | 1,150 SF | Garden Dental Center | 7378      | 3,500 SF  |
| AA Recovery                       | 7326 | 730 SF   | Movies of Lake Worth | 7380      | 12,000 SF |
| Veri Vapes & More                 | 7328 | 730 SF   | Available            | 7386      | 1,400 SF  |
| Primitive Church                  | 7330 | 750 SF   | In-Line AT&T Storage | 7388      | 800 SF    |
| Nail Salon                        | 7332 | 750 SF   | The Chill Room       | 7390-7392 | 3,240 SF  |
| Diana Pineda Beauty Spa           | 7334 | 850 SF   | Available            | 7394      | 2,900 SF  |
| Silvestri Insurance               | 7336 | 1,000 SF | Annaz Hair Studio    | 7396      | 1,200 SF  |
| South Palm Realty                 | 7350 | 1,300 SF | Available            | 7400      | 5,800 SF  |
| Setti's Italioano                 | 7352 | 2,100 SF | Magic Games Arcade   | 7440      | 3,000 SF  |
| A1 Medical Equipment              | 7356 | 1,300 SF | Mom's Kitchen        | 7448      | 2,012 SF  |
| Pure Beauty Farms                 | 7358 | 925 SF   | Universal Church     | 7300      | 2,400 SF  |
| Florida Gun Brokers               | 7360 | 920 SF   |                      |           |           |