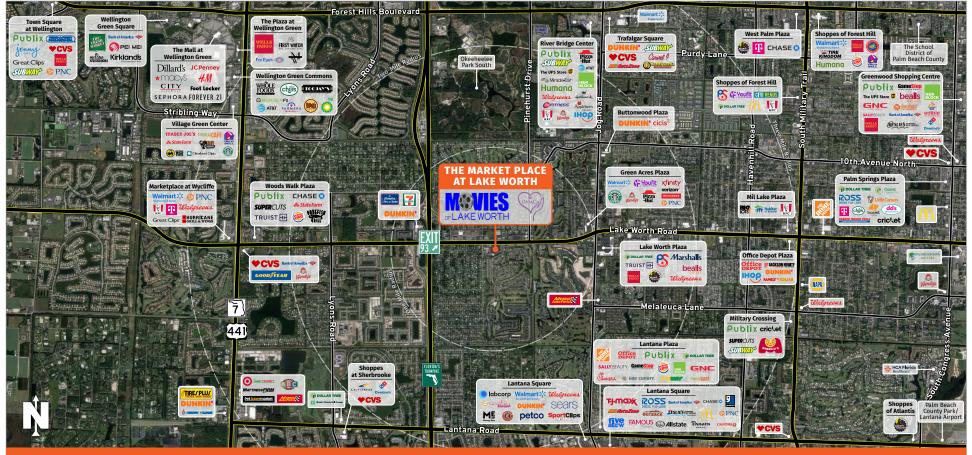

## THE MARKET PLACE AT LAKE WORTH

## LAKE WORTH, FL

7300-7478 Lake Worth Road, Lake Worth, Florida 33467

**MARKET:** South Florida

**COUNTY:** Palm Beach

**GLA:** ±78,147 SF

**TRAFFIC COUNT:** ±40,500

- The Market Place at Lake Worth is a ±78,147-square-foot plaza anchored by Movies of Lake Worth, International Market, and the Lake Worth Medical Center.
- The shopping center has over 1,000 feet of frontage providing excellent exposure to the high-volume Lake Worth Road.
- Pylon signage fronting Lake Worth Road is available.
- The center has access to an extensive customer base, being situated within a high-density residential area less than one mile from Florida's Turnpike.