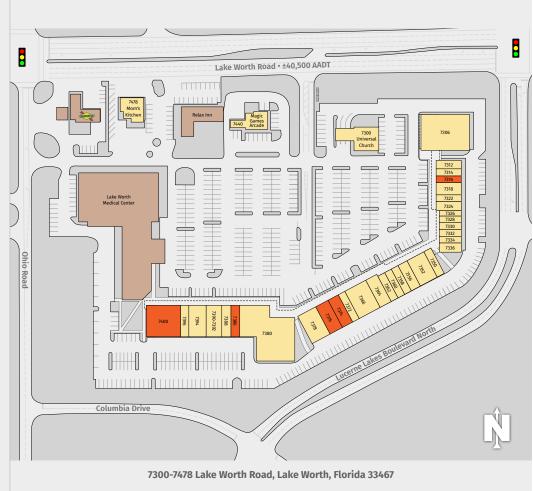

7300-7478 Lake Worth Road, Lake Worth, Florida 33467

## THE MARKET PLACE AT LAKE WORTH

| TENANTS                           | UNIT | SIZE     | TENANTS              | UNIT      | SIZE      |
|-----------------------------------|------|----------|----------------------|-----------|-----------|
| New Asian Market                  | 7306 | 9,200 SF | Dustin's Nail Supply | 7362      | 1,260 SF  |
| Apostles Ministries               | 7312 | 1,200 SF | Yen's Kitchen        | 7364      | 1,750 SF  |
| Keto Care Home Health             | 7314 | 930 SF   | St. Regis Restaurant | 7366      | 4,550 SF  |
| Coming Available                  | 7316 | 900 SF   | Homage Barbershop    | 7372      | 1,353 SF  |
| Crystal Massage & Foot Spa        | 7318 | 1,750 SF | Available            | 7374      | 1,797 SF  |
| Tidy Titans Professional Cleaning | 7322 | 900 SF   | Available            | 7376      | 3,150 SF  |
| Salon Gianni                      | 7324 | 1,150 SF | Garden Dental Center | 7378      | 3,500 SF  |
| AA Recovery                       | 7326 | 730 SF   | Movies of Lake Worth | 7380      | 12,000 SF |
| Veri Vapes & More                 | 7328 | 730 SF   | Available            | 7386      | 1,400 SF  |
| Primitive Church                  | 7330 | 750 SF   | In-Line AT&T Storage | 7388      | 800 SF    |
| Nail Salon                        | 7332 | 750 SF   | The Chill Room       | 7390-7392 | 3,240 SF  |
| Diana Pineda Beauty Spa           | 7334 | 850 SF   | Greater Grace Church | 7394      | 2,900 SF  |
| Silvestri Insurance               | 7336 | 1,000 SF | Annaz Hair Studio    | 7396      | 1,200 SF  |
| South Palm Realty                 | 7350 | 1,300 SF | Available            | 7400      | 5,800 SF  |
| Setti's Italioano                 | 7352 | 2,100 SF | Magic Games Arcade   | 7440      | 3,000 SF  |
| A1 Medical Equipment              | 7356 | 1,300 SF | Mom's Kitchen        | 7448      | 2,012 SF  |
| Pure Beauty Farms                 | 7358 | 925 SF   | Universal Church     | 7300      | 2,400 SF  |
| Florida Gun Brokers               | 7360 | 920 SF   |                      |           |           |

Southeast Centers offers best-in-class service and value creation through diligent, return-driven property management, leasing, development, and construction management.

This site plan shows the approximate location, square footage, and configuration of the shopping center and adjacent areas, and is only illustrative of the size and relationship of the stores and common areas generally, all of which are subject to change. The showing of any names of tenants, parking spaces, square footage, curb-cuts or traffic controls shall not be deemed to be a representation or warranty that any tenants will be at the shopping center, the square footage is accurate, or that any parking spaces, curb-cuts or traffic controls do or will continue to exist. Moreover, any demographics set forth in this flyer are for illustrative purposed only and shall not be deemed a representation by Landlord or their accuracy.