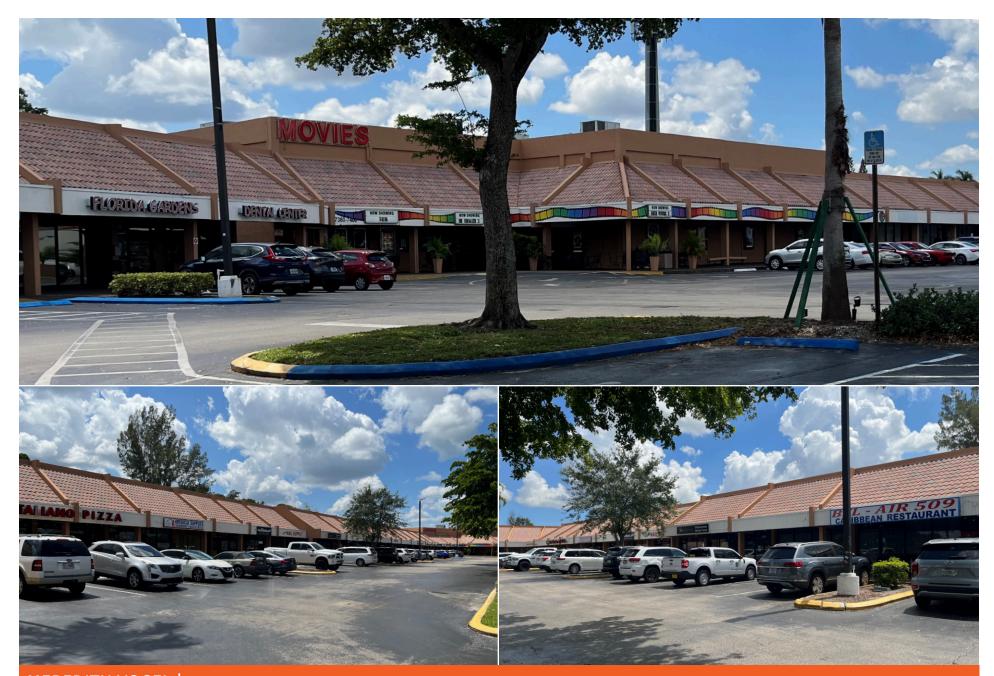

## THE MARKET PLACE AT LAKE WORTH

## LAKE WORTH, FL

7300-7478 Lake Worth Road, Lake Worth, Florida 33467

**MARKET:** South Florida

**COUNTY:** Palm Beach

**GLA:** ±78,147 SF

**TRAFFIC COUNT:** ±40,500

- The Market Place at Lake Worth is a ±78,147-square-foot plaza anchored by Movies of Lake Worth, International Market, and the Lake Worth Medical Center.
- The shopping center has over 1,000 feet of frontage providing excellent exposure to the high-volume Lake Worth Road.
- Pylon signage fronting Lake Worth Road is available.
- The center has access to an extensive customer base, being situated within a high-density residential area less than one mile from Florida's Turnpike.