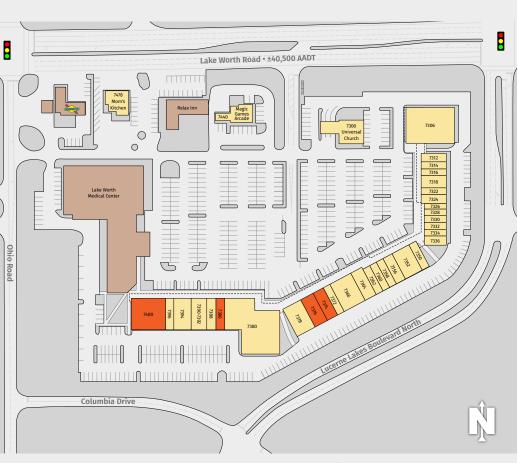

#### THE MARKET PLACE AT LAKE WORTH

| TENANTS                           | UNIT | SIZE     | TENANTS              | UNIT      | SIZE      |
|-----------------------------------|------|----------|----------------------|-----------|-----------|
| New Asian Market                  | 7306 | 9,200 SF | Dustin's Nail Supply | 7362      | 1,260 SF  |
| Apostles Ministries               | 7312 | 1,200 SF | Yen's Kitchen        | 7364      | 1,750 SF  |
| Keto Care Home Health             | 7314 | 930 SF   | St. Regis Restaurant | 7366      | 4,550 SF  |
| Forever Lash                      | 7316 | 900 SF   | Homage Barbershop    | 7372      | 1,353 SF  |
| Crystal Massage & Foot Spa        | 7318 | 1,750 SF | Available            | 7374      | 1,797 SF  |
| Tidy Titans Professional Cleaning | 7322 | 900 SF   | Available            | 7376      | 3,150 SF  |
| Salon Gianni                      | 7324 | 1,150 SF | Garden Dental Center | 7378      | 3,500 SF  |
| AA Recovery                       | 7326 | 730 SF   | Movies of Lake Worth | 7380      | 12,000 SF |
| Veri Vapes & More                 | 7328 | 730 SF   | Available            | 7386      | 1,400 SF  |
| Primitive Church                  | 7330 | 750 SF   | In-Line AT&T Storage | 7388      | 800 SF    |
| Nail Salon                        | 7332 | 750 SF   | The Chill Room       | 7390-7392 | 3,240 SF  |
| Diana Pineda Beauty Spa           | 7334 | 850 SF   | Greater Grace Church | 7394      | 2,900 SF  |
| Silvestri Insurance               | 7336 | 1,000 SF | Annaz Hair Studio    | 7396      | 1,200 SF  |
| South Palm Realty                 | 7350 | 1,300 SF | Available            | 7400      | 5,800 SF  |
| Setti's Italioano                 | 7352 | 2,100 SF | Magic Games Arcade   | 7440      | 3,000 SF  |
| A1 Medical Equipment              | 7356 | 1,300 SF | Mom's Kitchen        | 7448      | 2,012 SF  |
| Pure Beauty Farms                 | 7358 | 925 SF   | Universal Church     | 7300      | 2,400 SF  |
| Florida Gun Brokers               | 7360 | 920 SF   |                      |           |           |

#### **SOUTHEAST** CENTERS

This site plan shows the approximate location, square footage, and configuration of the shopping center and adjacent areas, and is only illustrative of the size and relationship of the stores and common areas generally, all of which are subject to change. The showing of any names of tenants, parking spaces, square footage, curb-cuts or traffic controls shall not be deemed to be a representation or warranty that any tenants will be at the shopping center, the square footage is accurate, or that any parking spaces, curb-cuts or traffic controls do or will continue to exist. Moreover, any demographics set forth in this flyer are for illustrative purposed only and shall not be deemed a representation by Landlord or their accuracy.