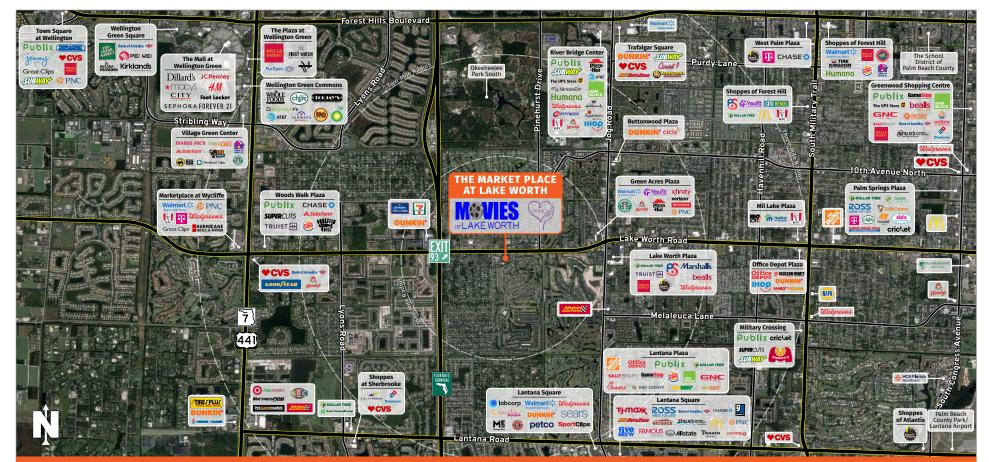

### THE MARKET PLACE AT LAKE WORTH

## LAKE WORTH, FL

7300-7478 Lake Worth Road, Lake Worth, Florida 33467

#### **MARKET:** South Florida

There and the

98

AIA

 $\Box$ 

- The Market Place at Lake Worth is a ±78,147-square-foot plaza anchored by Movies of Lake Worth, International Market, and the Lake Worth Medical Center.
- The shopping center has over 1,000 feet of frontage providing excellent exposure to the high-volume Lake Worth Road.
- Pylon signage fronting Lake Worth Road is available.
- The center has access to an extensive customer base, being situated within a high-density residential area less than one mile from Florida's Turnpike.

## TRAFFIC COUNT: ±40,500

MEREDITH VOGEL | LEASING AGENT

mvogel@secenters.com (561) 347-0888 | Mobile (561) 420-9718

MEREDITH VOGEL | LEASING AGENT mvogel@secenters.com (561) 347-0888 | Mobile (561) 420-9718