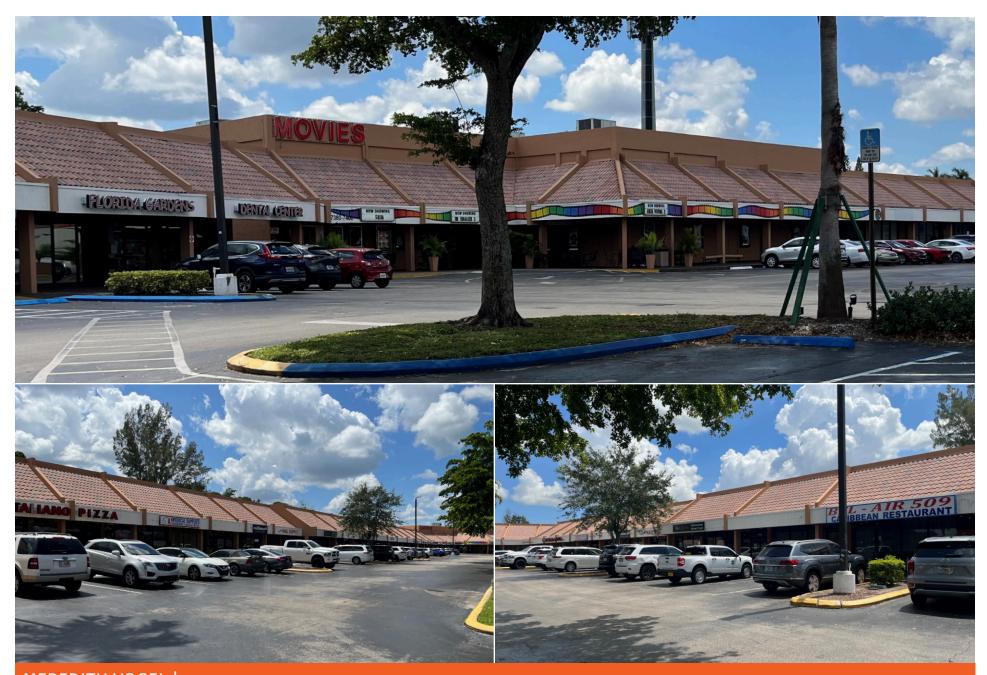

#### **MARKET:** South Florida

There and the

98

AIA

 $\Box$ 

- The Market Place at Lake Worth is a ±78,147-square-foot plaza anchored by Movies of Lake Worth, International Market, and the Lake Worth Medical Center.
- The shopping center has over 1,000 feet of frontage providing excellent exposure to the high-volume Lake Worth Road.
- Pylon signage fronting Lake Worth Road is available.
- The center has access to an extensive customer base, being situated within a high-density residential area less than one mile from Florida's Turnpike.