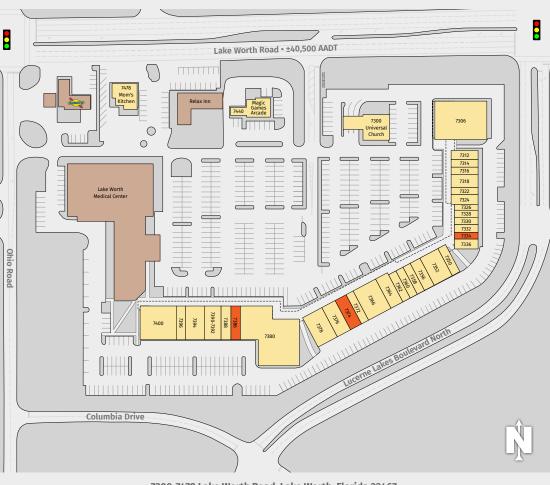

## THE MARKET PLACE AT LAKE WORTH

7300-7478 Lake Worth Road, Lake Worth, Florida 33467

**SOUTHEAST** CENTERS

| TENANTS                           | UNIT | SIZE     | TENANTS                                      | UNIT | SIZE      |
|-----------------------------------|------|----------|----------------------------------------------|------|-----------|
| New Asian Market                  | 7306 | 9,200 SF | Dustin's Nail Supply                         | 7362 | 1,260 SF  |
| Apostles Ministries               | 7312 | 1,200 SF | Yen's Kitchen                                | 7364 | 1,750 SF  |
| Keto Care Home Health             | 7314 | 930 SF   | St. Regis Restaurant                         | 7366 | 4,550 SF  |
| Forever Lash                      | 7316 | 900 SF   | Homage Barbershop                            | 7372 | 1,353 SF  |
| Crystal Massage & Foot Spa        | 7318 | 1,750 SF | Available                                    | 7374 | 1,797 SF  |
| Tidy Titans Professional Cleaning | 7322 | 900 SF   | La Gran Cosecha                              | 7376 | 3,150 SF  |
| Salon Gianni                      | 7324 | 1,150 SF | Garden Dental Center                         | 7378 | 3,500 SF  |
| AA Recovery                       | 7326 | 730 SF   | Movies of Lake Worth                         | 7380 | 12,000 SF |
| Veri Vapes & More                 | 7328 | 730 SF   | Available                                    | 7386 | 1,400 SF  |
| Primitive Church                  | 7330 | 750 SF   | In-Line AT&T Storage                         | 7388 | 800 SF    |
| Nail Salon                        | 7332 | 750 SF   | The Transformation Factory 7390-7392 3,240 S |      | 3,240 SF  |
| Available                         | 7334 | 850 SF   | Greater Grace Church                         | 7394 | 2,900 SF  |
| Silvestri Insurance               | 7336 | 1,000 SF | Annaz Hair Studio                            | 7396 | 1,200 SF  |
| South Palm Realty                 | 7350 | 1,300 SF | Greenacres Event Hall                        | 7400 | 5,800 SF  |
| Setti's Italioano                 | 7352 | 2,100 SF | Magic Games Arcade                           | 7440 | 3,000 SF  |
| A1 Medical Equipment              | 7356 | 1,300 SF | Mom's Kitchen                                | 7448 | 2,012 SF  |
| Pure Beauty Farms                 | 7358 | 925 SF   | Universal Church                             | 7300 | 2,400 SF  |
| Florida Gun Brokers               | 7360 | 920 SF   |                                              |      |           |

### **SOUTHEAST** CENTERS

This site plan shows the approximate location, square footage, and configuration of the shopping center and adjacent areas, and is only illustrative of the size and relationship of the stores and common areas generally, all of which are subject to change. The showing of any names of tenants, parking spaces, square footage, curb-cuts or traffic controls shall not be deemed to be a representation or warranty that any tenants will be at the shopping center, the square footage is accurate, or that any parking spaces, curb-cuts or traffic controls do or will continue to exist. Moreover, any demographics set forth in this flyer are for illustrative purposed only and shall not be deemed a representation by Landlord or their accuracy.