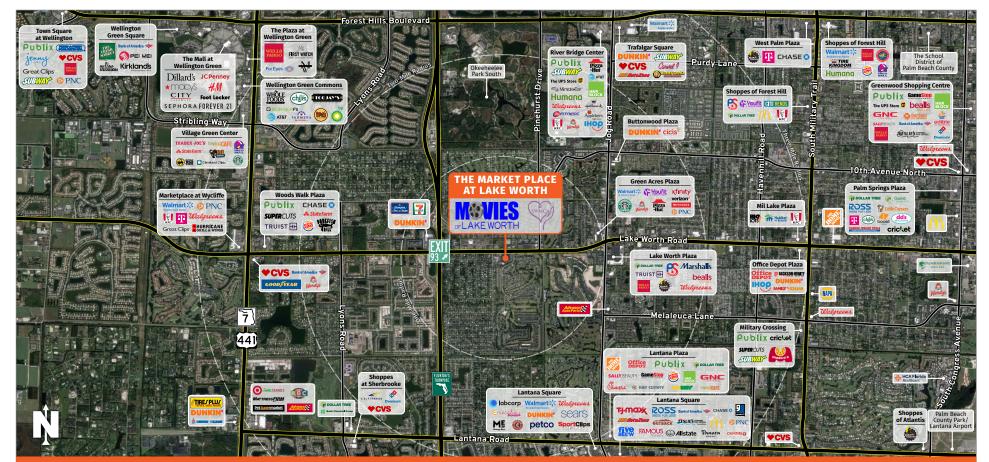

# THE MARKET PLACE AT LAKE WORTH

# LAKE WORTH, FL

7300-7478 Lake Worth Road, Lake Worth, Florida 33467

#### **MARKET:** South Florida

TRAFFIC COUNT: ±40,500

- The Market Place at Lake Worth is a ±78,147-square-foot plaza anchored by Movies of Lake Worth, International Market, and the Lake Worth Medical Center.
- The shopping center has over 1,000 feet of frontage providing excellent exposure to the high-volume Lake Worth Road.
- Pylon signage fronting Lake Worth Road is available.
- The center has access to an extensive customer base, being situated within a high-density residential area less than one mile from Florida's Turnpike.