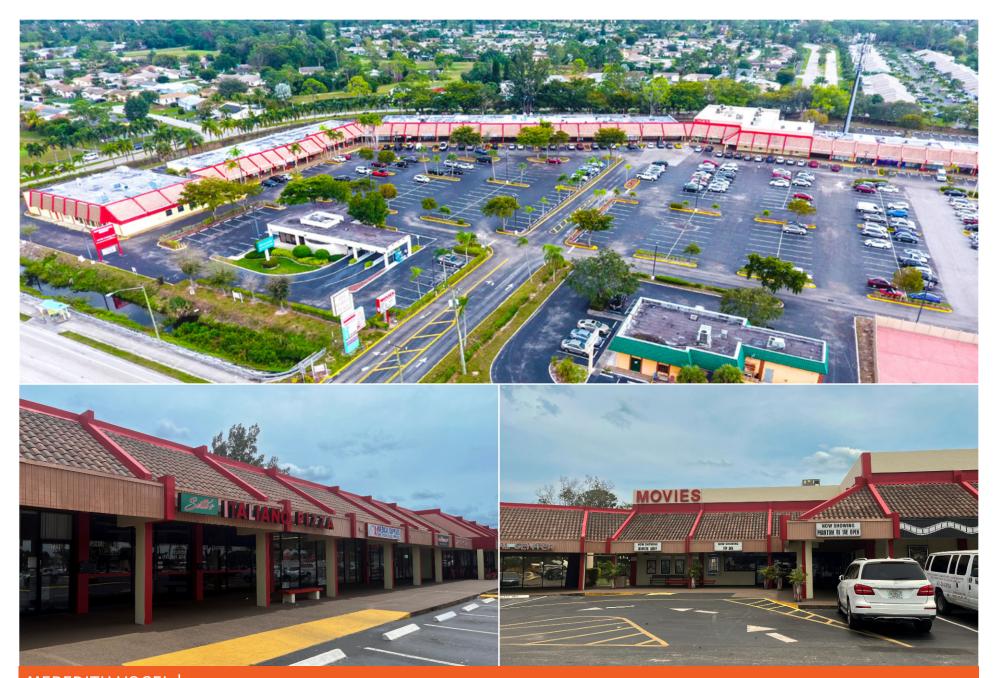

#### **MARKET:** South Florida

TRAFFIC COUNT: ±40,500

- The Market Place at Lake Worth is a ±78,147-square-foot plaza anchored by Movies of Lake Worth, International Market, and the Lake Worth Medical Center.
- The shopping center has over 1,000 feet of frontage providing excellent exposure to the high-volume Lake Worth Road.
- Pylon signage fronting Lake Worth Road is available.
- The center has access to an extensive customer base, being situated within a high-density residential area less than one mile from Florida's Turnpike.