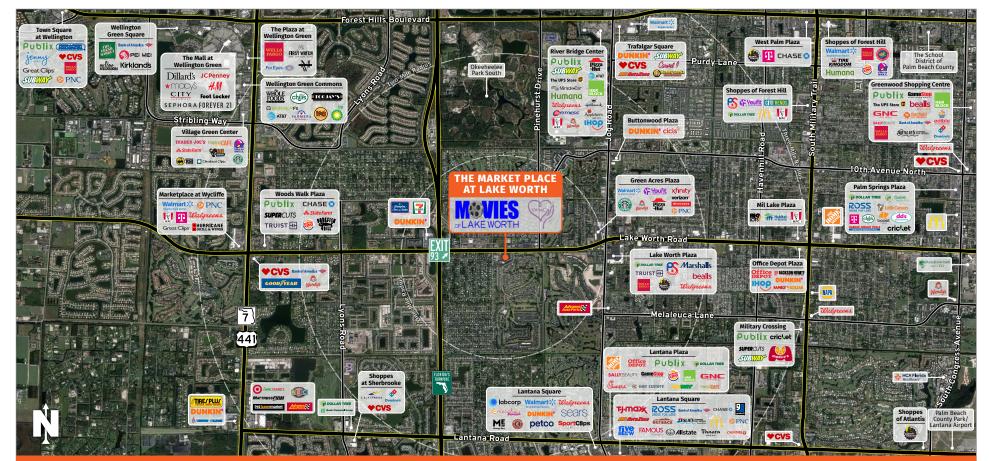

## THE MARKET PLACE AT LAKE WORTH

## LAKE WORTH, FL

7300-7478 Lake Worth Road, Lake Worth, Florida 33467

#### **MARKET:** South Florida

Time AS Co

98

AIA

 $\Box$ 

- The Market Place at Lake Worth is a ±78,147-square-foot plaza anchored by Movies of Lake Worth, International Market, and the Lake Worth Medical Center.
- The shopping center has over 1,000 feet of frontage providing excellent exposure to the high-volume Lake Worth Road.
- Pylon signage fronting Lake Worth Road is available.
- The center has access to an extensive customer base, being situated within a high-density residential area less than one mile from Florida's Turnpike.

#### TRAFFIC COUNT: ±40,500