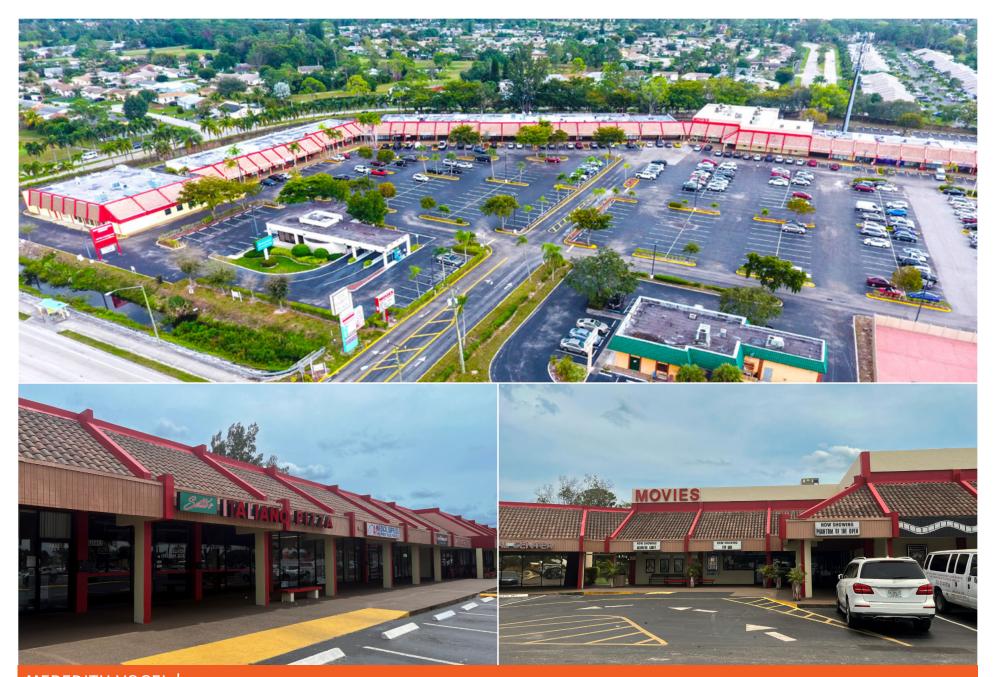

## THE MARKET PLACE AT LAKE WORTH

## LAKE WORTH, FL

7300-7478 Lake Worth Road, Lake Worth, Florida 33467

#### **MARKET:** South Florida

Time AS Co

98

AIA

 $\Box$ 

- The Market Place at Lake Worth is a ±78,147-square-foot plaza anchored by Movies of Lake Worth, International Market, and the Lake Worth Medical Center.
- The shopping center has over 1,000 feet of frontage providing excellent exposure to the high-volume Lake Worth Road.
- Pylon signage fronting Lake Worth Road is available.
- The center has access to an extensive customer base, being situated within a high-density residential area less than one mile from Florida's Turnpike.