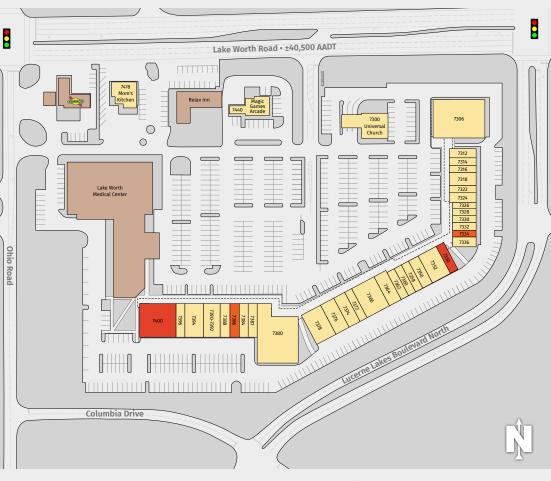

### THE MARKET PLACE AT LAKE WORTH

7300-7478 Lake Worth Road, Lake Worth, Florida 33467

**SOUTHEAST** CENTERS

| TENANTS                           | UNIT | SIZE     | TENANTS                                       | UNIT | SIZE      |
|-----------------------------------|------|----------|-----------------------------------------------|------|-----------|
| New Asian Market                  | 7306 | 9,200 SF | Dustin's Nail Supply                          | 7362 | 1,260 SF  |
| Apostles Ministries               | 7312 | 1,200 SF | Yen's Kitchen                                 | 7364 | 1,750 SF  |
| Keto Care Home Health             | 7314 | 930 SF   | St. Regis Restaurant                          | 7366 | 4,550 SF  |
| Forever Lash                      | 7316 | 900 SF   | Homage Barbershop                             | 7372 | 1,353 SF  |
| Crystal Massage & Foot Spa        | 7318 | 1,750 SF | Ministrerio Jesucristo                        | 7374 | 1,797 SF  |
| Tidy Titans Professional Cleaning | 7322 | 900 SF   | La Gran Cosecha                               | 7376 | 3,150 SF  |
| Salon Gianni                      | 7324 | 1,150 SF | Garden Dental Center                          | 7378 | 3,500 SF  |
| AA Recovery                       | 7326 | 730 SF   | Movies of Lake Worth                          | 7380 | 12,000 SF |
| J&V Beauty Supply                 | 7328 | 730 SF   | Available                                     | 7386 | 1,400 SF  |
| Primitive Church                  | 7330 | 750 SF   | In-Line AT&T Storage                          | 7388 | 800 SF    |
| Nail Salon                        | 7332 | 750 SF   | The Transformation Factory 7390-7392 3,240 SF |      |           |
| Available                         | 7334 | 850 SF   | Greater Grace Church                          | 7394 | 2,900 SF  |
| Silvestri Insurance               | 7336 | 1,000 SF | Annaz Hair Studio                             | 7396 | 1,200 SF  |
| Coming Available Soon             | 7350 | 1,300 SF | Coming Available Soon                         | 7400 | 5,800 SF  |
| Setti's Italioano                 | 7352 | 2,100 SF | Magic Games Arcade                            | 7440 | 3,000 SF  |
| A1 Medical Equipment              | 7356 | 1,300 SF | Mom's Kitchen                                 | 7448 | 2,012 SF  |
| Pure Beauty Farms                 | 7358 | 925 SF   | Universal Church                              | 7300 | 2,400 SF  |
| Florida Gun Brokers               | 7360 | 920 SF   |                                               |      |           |

#### **SOUTHEAST** CENTERS

This site plan shows the approximate location, square footage, and configuration of the shopping center and adjacent areas, and is only illustrative of the size and relationship of the stores and common areas generally, all of which are subject to change. The showing of any names of tenants, parking spaces, square footage, curb-cuts or traffic controls shall not be deemed to be a representation or warranty that any tenants will be at the shopping center, the square footage is accurate, or that any parking spaces, curb-cuts or traffic controls do or will continue to exist. Moreover, any demographics set forth in this flyer are for illustrative purposed only and shall not be deemed a representation by Landlord or their accuracy.