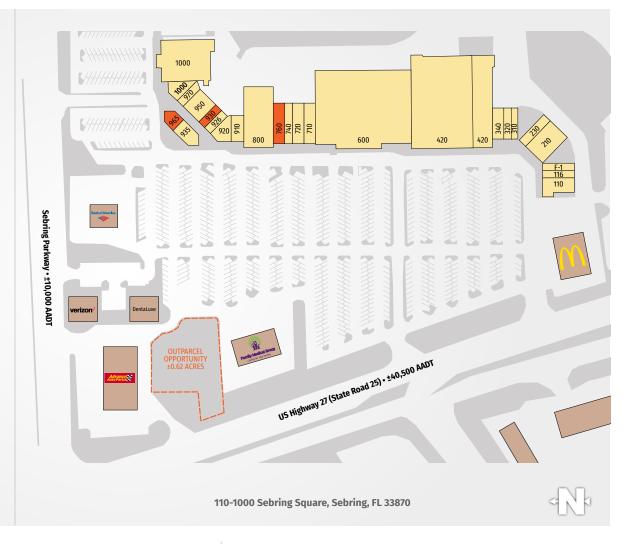

## **SEBRING SQUARE**

| TENANTS              | UNIT | SIZE      |
|----------------------|------|-----------|
| Jays Kitchen         | 110  | 3,840 SF  |
| Little Caesar's      | 116  | 1,600 SF  |
| Grace & Heart        | F    | 7,150 SF  |
| Sophie's Café        | F-1  | 1,600 SF  |
| Humana               | 210  | 5,400 SF  |
| Ear-Tronics          | 210  | 1,800 SF  |
| Ed's Barbershop      | 310  | 1,220 SF  |
| Advance America      | 320  | 1,220 SF  |
| H&R Block            | 340  | 2,440 SF  |
| Goodwill             | 420  | 32,950 SF |
| Winn-Dixie           | 600  | 43,000 SF |
| Nails Lounge         | 710  | 3,000 SI  |
| T-Mobile             | 720  | 3,000 SI  |
| Roll-N-Smokes        | 740  | 1,568 SF  |
| Available            | 760  | 2,350 SI  |
| Pet Supermarket      | 800  | 10,368 SF |
| Subway               | 910  | 1,800 SF  |
| South Beach          | 920  | 2,060 SI  |
| Edward Jones         | 926  | 1,200 SI  |
| Available            | 930  | 900 SI    |
| Papa John's          | 935  | 2,572 SI  |
| Broken Egg Diner     | 950  | 3,600 SI  |
| Lease Pending        | 965  | 1,350 SI  |
| Sebring Barber Shop  | 970  | 957 SI    |
| Homer's Banquet Room | 1000 | 15,352 SF |

Southeast Centers offers best-in-class service and value creation through diligent, return-driven property management, leasing, development, and construction management.

This site plan shows the approximate location, square footage, and configuration of the shopping center and adjacent areas, and is only illustrative of the size and relationship of the stores and common areas generally, all of which are subject to change. The showing of any names of tenants, parking spaces, square footage, curb-cuts or traffic controls shall not be deemed to be a representation or warranty that any tenants will be at the shopping center, the square footage is accurate, or that any parking spaces, curb-cuts or traffic controls do or will continue to exist. Moreover, any demographics set forth in this flyer are for illustrative purposed only and shall not be deemed a representation by Landlord or their accuracy.