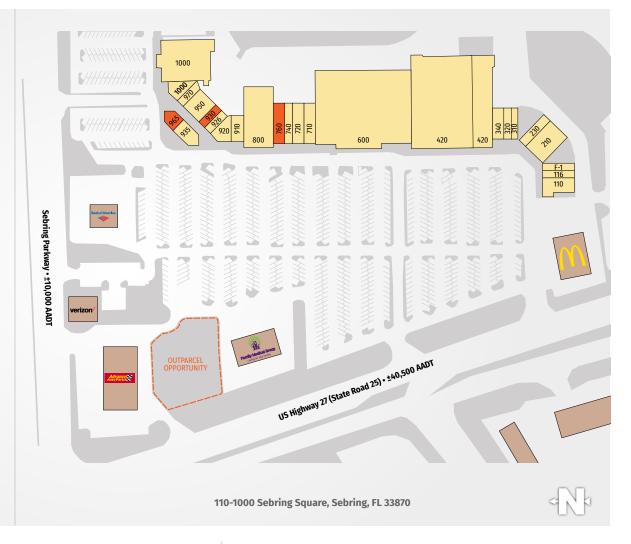

## **SEBRING SQUARE**

| TENANTS              | UNIT | SIZE      |
|----------------------|------|-----------|
| Jays Kitchen         | 110  | 3,840 SF  |
| Little Caesar's      | 116  | 1,600 SF  |
| Grace & Heart        | F    | 7,150 SF  |
| Sophie's Café        | F-1  | 1,600 SF  |
| Humana               | 210  | 5,400 SF  |
| Ear-Tronics          | 210  | 1,800 SF  |
| Ed's Barbershop      | 310  | 1,220 SF  |
| Advance America      | 320  | 1,220 SF  |
| H&R Block            | 340  | 2,440 SF  |
| Goodwill             | 420  | 32,950 SF |
| Winn-Dixie           | 600  | 43,000 SF |
| Nails Lounge         | 710  | 3,000 SF  |
| T-Mobile             | 720  | 3,000 SF  |
| Roll-N-Smokes        | 740  | 1,568 SF  |
| Available            | 760  | 2,350 SF  |
| Pet Supermarket      | 800  | 10,368 SF |
| Subway               | 910  | 1,800 SF  |
| South Beach          | 920  | 2,060 SF  |
| Edward Jones         | 926  | 1,200 SF  |
| Available            | 930  | 900 SF    |
| Papa John's          | 935  | 2,572 SF  |
| Broken Egg Diner     | 950  | 3,600 SF  |
| Available            | 965  | 1,350 SF  |
| Sebring Barber Shop  | 970  | 957 SF    |
| Homer's Banquet Room | 1000 | 15,352 SF |
|                      |      |           |

Southeast Centers offers best-in-class service and value creation through diligent, return-driven property management, leasing, development, and construction management.

This site plan shows the approximate location, square footage, and configuration of the shopping center and adjacent areas, and is only illustrative of the size and relationship of the stores and common areas generally, all of which are subject to change. The showing of any names of tenants, parking spaces, square footage, curb-cuts or traffic controls shall not be deemed to be a representation or warranty that any tenants will be at the shopping center, the square footage is accurate, or that any parking spaces, curb-cuts or traffic controls do or will continue to exist. Moreover, any demographics set forth in this flyer are for illustrative purposed only and shall not be deemed a representation by Landlord or their accuracy.