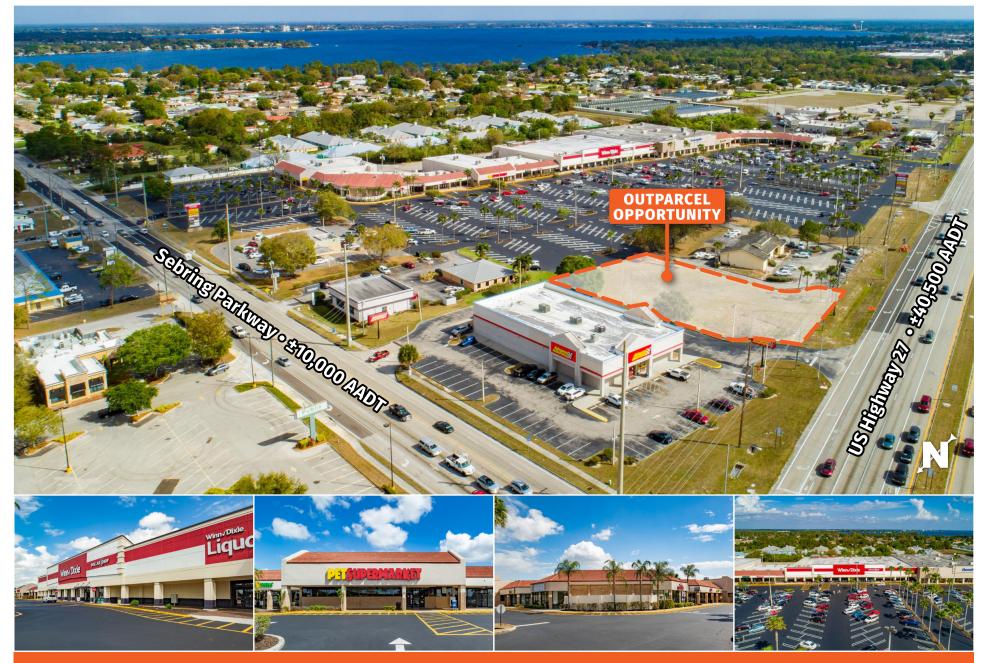

## **SEBRING SQUARE**

SEBRING, FL

110-1000 Sebring Square, Sebring, FL 33870

- Sebring Square is home to the only grocery-anchored, in-line space available in North Sebring.
- The center is anchored by Winn-Dixie, which has exhibited exceptional stability, operating at the center for 40 years.
- Located directly off U.S. Highway 27, Sebring's northern arterial thoroughfare.
- Excellent visibility at the signalized intersection of U.S. Highway 27
  North and Sebring Parkway with four points of access to the site.