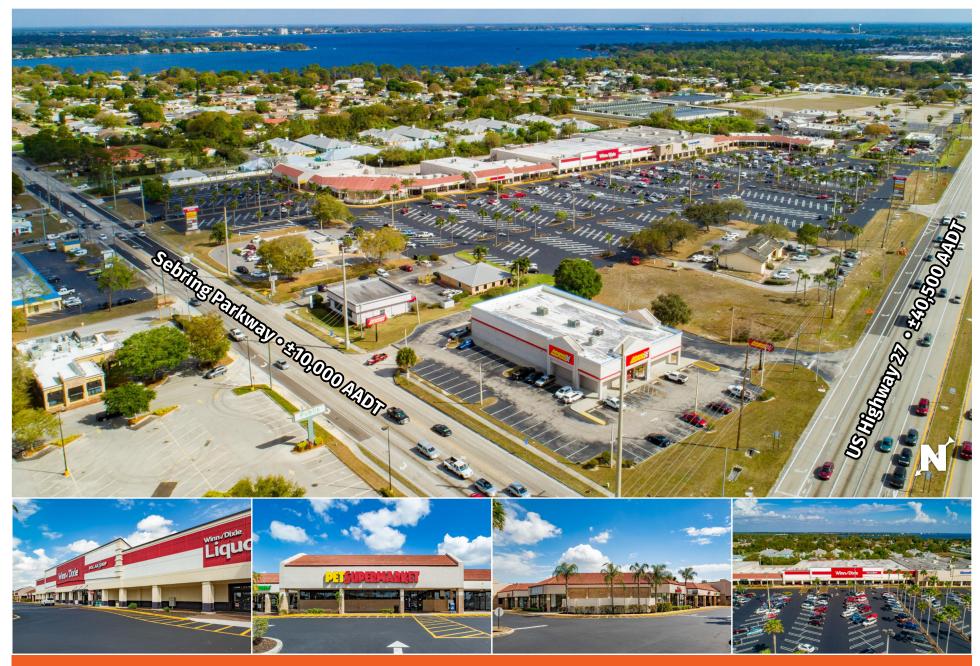

## **SEBRING SQUARE**

SEBRING, FL

110-1000 Sebring Square, Sebring, FL 33870

- Sebring Square is home to the only grocery-anchored, in-line space available in North Sebring.
- The center is anchored by Winn-Dixie, which has exhibited exceptional stability, operating at the center for 40 years.
- Located directly off U.S. Highway 27, Sebring's northern arterial thoroughfare.
- Excellent visibility at the signalized intersection of U.S. Highway 27
  North and Sebring Parkway with four points of access to the site.