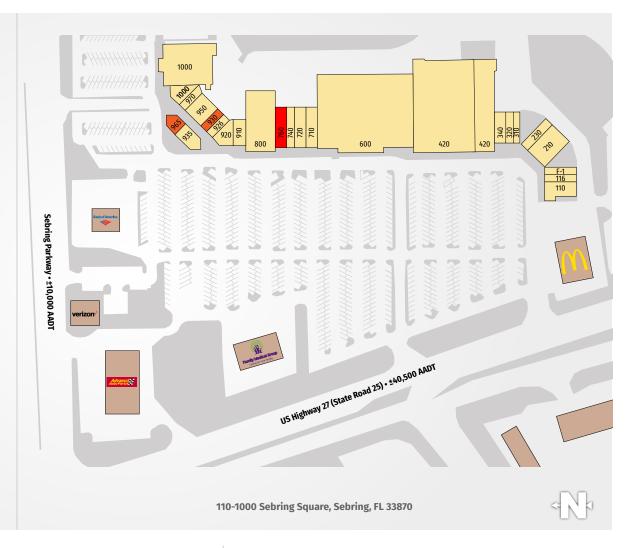

## **SEBRING SQUARE**

| TENANTS              | UNIT | SIZE      |
|----------------------|------|-----------|
| Jays Kitchen         | 110  | 3,840 SF  |
| Little Caesar's      | 116  | 1,600 SF  |
| Grace & Heart        | F    | 7,150 SF  |
| Sophie's Café        | F-1  | 1,600 SF  |
| Humana               | 210  | 5,400 SF  |
| Ear-Tronics          | 210  | 1,800 SF  |
| Ed's Barbershop      | 310  | 1,220 SF  |
| Advance America      | 320  | 1,220 SF  |
| H&R Block            | 340  | 2,440 SF  |
| Goodwill             | 420  | 32,950 SF |
| Winn-Dixie           | 600  | 43,000 SF |
| Nails Lounge         | 710  | 3,000 SF  |
| T-Mobile             | 720  | 3,000 SF  |
| Roll-N-Smokes        | 740  | 1,568 SF  |
| Available            | 760  | 2,350 SF  |
| Pet Supermarket      | 800  | 10,368 SF |
| Subway               | 910  | 1,800 SF  |
| South Beach          | 920  | 2,060 SF  |
| Edward Jones         | 926  | 1,200 SF  |
| Available            | 930  | 900 SF    |
| Papa John's          | 935  | 2,572 SF  |
| Broken Egg Diner     | 950  | 3,600 SF  |
| Available            | 965  | 1,350 SF  |
| Sebring Barber Shop  | 970  | 957 SF    |
| Homer's Banquet Room | 1000 | 15,352 SF |

Southeast Centers offers best-in-class service and value creation through diligent, return-driven property management, leasing, development, and construction management.

This site plan shows the approximate location, square footage, and configuration of the shopping center and adjacent areas, and is only illustrative of the size and relationship of the stores and common areas generally, all of which are subject to change. The showing of any names of tenants, parking spaces, square footage, curb-cuts or traffic controls shall not be deemed to be a representation or warranty that any tenants will be at the shopping center, the square footage is accurate, or that any parking spaces, curb-cuts or traffic controls do or will continue to exist. Moreover, any demographics set forth in this flyer are for illustrative purposed only and shall not be deemed a representation by Landlord or their accuracy.