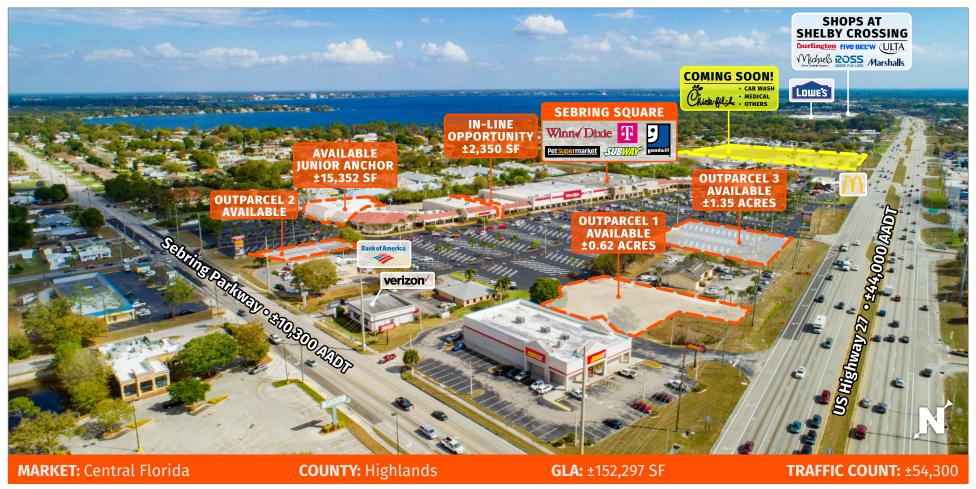

110-1000 Sebring Square, Sebring, FL 33870

- Sebring Square is home to the only grocery-anchored, in-line space available in North Sebring.
- The center is anchored by Winn-Dixie, which has exhibited exceptional stability, operating at the center for 40 years.
- Located directly off U.S. Highway 27, Sebring's northern arterial thoroughfare.
- Excellent visibility at the signalized intersection of U.S. Highway 27
  North and Sebring Parkway with four points of access to the site.

## **SEBRING SQUARE**

| TENANTS                    | UNIT | SIZE      |
|----------------------------|------|-----------|
| Jays Kitchen               | 110  | 3,840 SF  |
| Little Caesar's            | 116  | 1,600 SF  |
| Grace & Heart              | F    | 7,150 SF  |
| Sophie's Café              | F-1  | 1,600 SF  |
| Humana                     | 210  | 5,400 SF  |
| Ear-Tronics                | 210  | 1,800 SF  |
| Ed's Barbershop            | 310  | 1,220 SF  |
| Advance America            | 320  | 1,220 SF  |
| H&R Block                  | 340  | 2,440 SF  |
| Goodwill                   | 420  | 32,950 SF |
| Winn-Dixie                 | 600  | 43,000 SF |
| Nails Lounge               | 710  | 3,000 SF  |
| T-Mobile                   | 720  | 3,000 SF  |
| Roll-N-Smokes              | 740  | 1,568 SF  |
| Available                  | 760  | 2,350 SF  |
| Pet Supermarket            | 800  | 10,368 SF |
| Subway                     | 910  | 1,800 SF  |
| South Beach Beauty Academy | 920  | 2,060 SF  |
| Available                  | 926  | 1,200 SF  |
| South Beach Beauty Academy | 930  | 900 SF    |
| Papa John's                | 935  | 2,572 SF  |
| Broken Egg Diner           | 950  | 3,600 SF  |
| The DRIPBaR                | 965  | 1,350 SF  |
| Sebring Barber Shop        | 970  | 957 SF    |
| Available                  | 990  | 2,352 SF  |
| Available                  | 1000 | 13,000 SF |