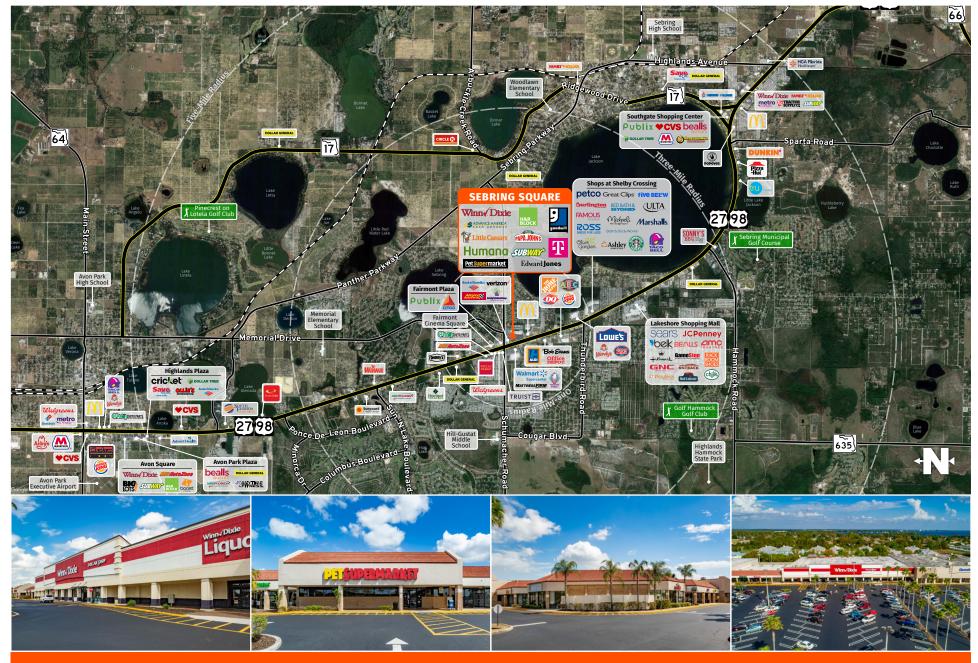

## **SEBRING SQUARE**

| TENANTS                    | UNIT | SIZE      |
|----------------------------|------|-----------|
| Jays Kitchen               | 110  | 3,840 SF  |
| Little Caesar's            | 116  | 1,600 SF  |
| Grace & Heart              | F    | 7,150 SF  |
| Sophie's Café              | F-1  | 1,600 SF  |
| Humana                     | 210  | 5,400 SF  |
| Ear-Tronics                | 210  | 1,800 SF  |
| Ed's Barbershop            | 310  | 1,220 SF  |
| Advance America            | 320  | 1,220 SF  |
| H&R Block                  | 340  | 2,440 SF  |
| Goodwill                   | 420  | 32,950 SF |
| Winn-Dixie                 | 600  | 43,000 SF |
| Nails Lounge               | 710  | 3,000 SF  |
| T-Mobile                   | 720  | 3,000 SF  |
| Roll-N-Smokes              | 740  | 1,568 SF  |
| Available                  | 760  | 2,350 SF  |
| Pet Supermarket            | 800  | 10,368 SF |
| Subway                     | 910  | 1,800 SF  |
| South Beach Beauty Academy | 920  | 2,060 SF  |
| Available                  | 926  | 1,200 SF  |
| South Beach Beauty Academy | 930  | 900 SF    |
| Papa John's                | 935  | 2,572 SF  |
| Broken Egg Diner           | 950  | 3,600 SF  |
| The DRIPBaR                | 965  | 1,350 SF  |
| Sebring Barber Shop        | 970  | 957 SF    |
| Available                  | 990  | 2,352 SF  |
| Available                  | 1000 | 13,000 SF |