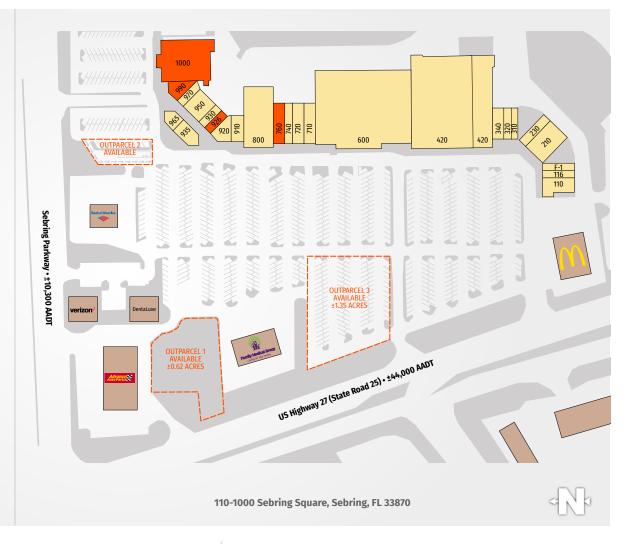

## **SEBRING SQUARE**

| TENANTS                    | UNIT | SIZE      |
|----------------------------|------|-----------|
| Jays Kitchen               | 110  | 3,840 SF  |
| Little Caesar's            | 116  | 1,600 SF  |
| Grace & Heart              | F    | 7,150 SF  |
| Sophie's Café              | F-1  | 1,600 SF  |
| Humana                     | 210  | 5,400 SF  |
| Ear-Tronics                | 210  | 1,800 SF  |
| Ed's Barbershop            | 310  | 1,220 SF  |
| Advance America            | 320  | 1,220 SF  |
| H&R Block                  | 340  | 2,440 SF  |
| Goodwill                   | 420  | 32,950 SF |
| Winn-Dixie                 | 600  | 43,000 SF |
| Nails Lounge               | 710  | 3,000 SF  |
| T-Mobile                   | 720  | 3,000 SF  |
| Roll-N-Smokes              | 740  | 1,568 SF  |
| Available                  | 760  | 2,350 SF  |
| Pet Supermarket            | 800  | 10,368 SF |
| Subway                     | 910  | 1,800 SF  |
| South Beach Beauty Academy | 920  | 2,060 SF  |
| Available                  | 926  | 1,200 SF  |
| South Beach Beauty Academy | 930  | 900 SF    |
| Papa John's                | 935  | 2,572 SF  |
| Broken Egg Diner           | 950  | 3,600 SF  |
| The DRIPBaR                | 965  | 1,350 SF  |
| Sebring Barber Shop        | 970  | 957 SF    |
| Available                  | 990  | 2,352 SF  |
| Available                  | 1000 | 13,000 SF |

Southeast Centers offers best-in-class service and value creation through diligent, return-driven property management, leasing, development, and construction management.

This site plan shows the approximate location, square footage, and configuration of the shopping center and adjacent areas, and is only illustrative of the size and relationship of the stores and common areas generally, all of which are subject to change. The showing of any names of tenants, parking spaces, square footage, curb-cuts or traffic controls shall not be deemed to be a representation or warranty that any tenants will be at the shopping center, the square footage is accurate, or that any parking spaces, curb-cuts or traffic controls do or will continue to exist. Moreover, any demographics set forth in this flyer are for illustrative purposed only and shall not be deemed a representation by Landlord or their accuracy.