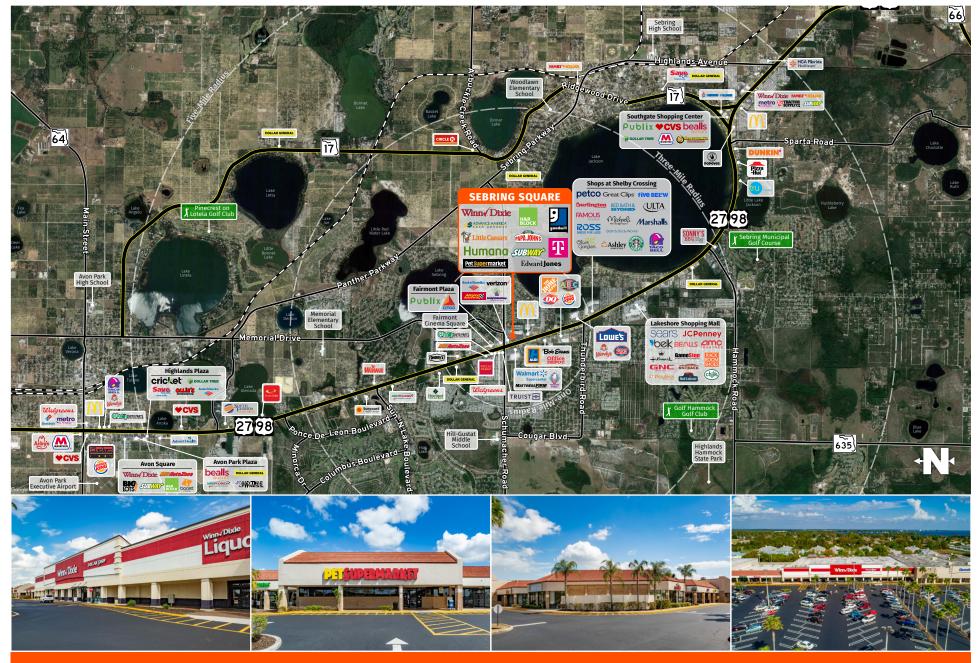

110-1000 Sebring Square, Sebring, FL 33870

- Sebring Square is home to the only grocery-anchored, in-line space available in North Sebring.
- The center is anchored by Winn-Dixie, which has exhibited exceptional stability, operating at the center for 40 years.
- Located directly off U.S. Highway 27, Sebring's northern arterial thoroughfare.
- Excellent visibility at the signalized intersection of U.S. Highway 27
  North and Sebring Parkway with four points of access to the site.

## **SEBRING SQUARE**

| TENANTS             | UNIT | SIZE      |
|---------------------|------|-----------|
| Jays Kitchen        | 110  | 3,840 SF  |
| Little Caesar's     | 116  | 1,600 SF  |
| Grace & Heart       | F    | 7,150 SF  |
| Sophie's Café       | F-1  | 1,600 SF  |
| Humana              | 210  | 5,400 SF  |
| Ear-Tronics         | 210  | 1,800 SF  |
| Ed's Barbershop     | 310  | 1,220 SF  |
| Advance America     | 320  | 1,220 SF  |
| H&R Block           | 340  | 2,440 SF  |
| Goodwill            | 420  | 32,950 SF |
| Winn-Dixie          | 600  | 43,000 SF |
| Nails Lounge        | 710  | 3,000 SF  |
| T-Mobile            | 720  | 3,000 SF  |
| Roll-N-Smokes       | 740  | 1,568 SF  |
| Pending             | 760  | 2,350 SF  |
| Pet Supermarket     | 800  | 10,368 SF |
| Subway              | 910  | 1,800 SF  |
| South Beach         | 920  | 2,060 SF  |
| Edward Jones        | 926  | 1,200 SF  |
| Available           | 930  | 900 SF    |
| Papa John's         | 935  | 2,572 SF  |
| Broken Egg Diner    | 950  | 3,600 SF  |
| The DRIPBaR         | 965  | 1,350 SF  |
| Sebring Barber Shop | 970  | 957 SF    |
| Available           | 990  | 2,352 SF  |
| Available           | 1000 | 13,000 SF |