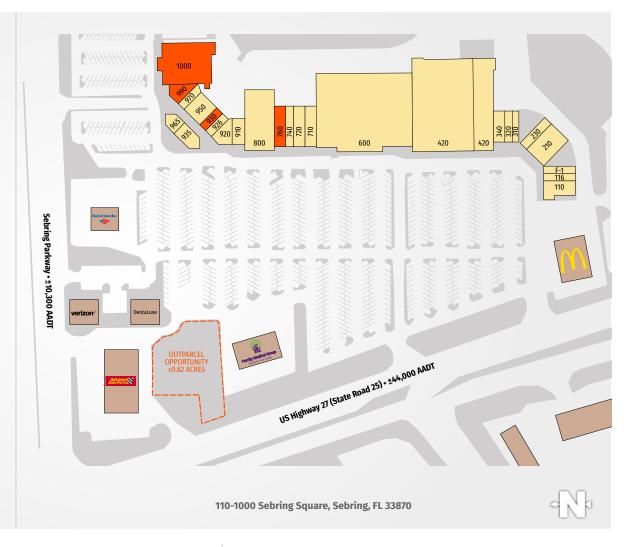

110-1000 Sebring Square, Sebring, FL 33870

- Sebring Square is home to the only grocery-anchored, in-line space available in North Sebring.
- The center is anchored by Winn-Dixie, which has exhibited exceptional stability, operating at the center for 40 years.
- Located directly off U.S. Highway 27, Sebring's northern arterial thoroughfare.
- Excellent visibility at the signalized intersection of U.S. Highway 27
  North and Sebring Parkway with four points of access to the site.

## **SEBRING SQUARE**

| TENANTS             | UNIT | SIZE      |
|---------------------|------|-----------|
| Jays Kitchen        | 110  | 3,840 SF  |
| Little Caesar's     | 116  | 1,600 SF  |
| Grace & Heart       | F    | 7,150 SF  |
| Sophie's Café       | F-1  | 1,600 SF  |
| Humana              | 210  | 5,400 SF  |
| Ear-Tronics         | 210  | 1,800 SF  |
| Ed's Barbershop     | 310  | 1,220 SF  |
| Advance America     | 320  | 1,220 SF  |
| H&R Block           | 340  | 2,440 SF  |
| Goodwill            | 420  | 32,950 SF |
| Winn-Dixie          | 600  | 43,000 SF |
| Nails Lounge        | 710  | 3,000 SF  |
| T-Mobile            | 720  | 3,000 SF  |
| Roll-N-Smokes       | 740  | 1,568 SF  |
| Pending             | 760  | 2,350 SF  |
| Pet Supermarket     | 800  | 10,368 SF |
| Subway              | 910  | 1,800 SF  |
| South Beach         | 920  | 2,060 SF  |
| Edward Jones        | 926  | 1,200 SF  |
| Available           | 930  | 900 SF    |
| Papa John's         | 935  | 2,572 SF  |
| Broken Egg Diner    | 950  | 3,600 SF  |
| The DRIPBaR         | 965  | 1,350 SF  |
| Sebring Barber Shop | 970  | 957 SF    |
| Available           | 990  | 2,352 SF  |
| Available           | 1000 | 13,000 SF |

Southeast Centers offers best-in-class service and value creation through diligent, return-driven property management, leasing, development, and construction management.

This site plan shows the approximate location, square footage, and configuration of the shopping center and adjacent areas, and is only illustrative of the size and relationship of the stores and common areas generally, all of which are subject to change. The showing of any names of tenants, parking spaces, square footage, curb-cuts or traffic controls shall not be deemed to be a representation or warranty that any tenants will be at the shopping center, the square footage is accurate, or that any parking spaces, curb-cuts or traffic controls do or will continue to exist. Moreover, any demographics set forth in this flyer are for illustrative purposed only and shall not be deemed a representation by Landlord or their accuracy.