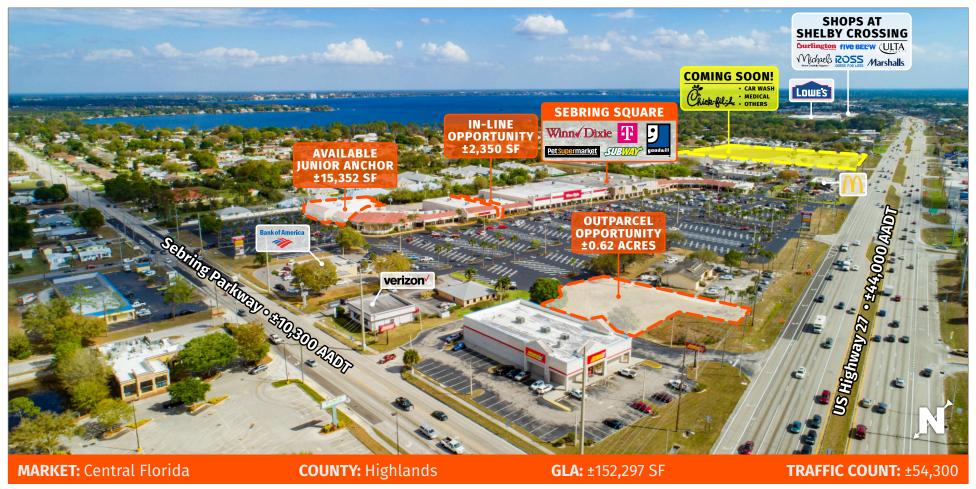

110-1000 Sebring Square, Sebring, FL 33870

- Sebring Square is home to the only grocery-anchored, in-line space available in North Sebring.
- The center is anchored by Winn-Dixie, which has exhibited exceptional stability, operating at the center for 40 years.
- Located directly off U.S. Highway 27, Sebring's northern arterial thoroughfare.
- Excellent visibility at the signalized intersection of U.S. Highway 27
  North and Sebring Parkway with four points of access to the site.

## **SEBRING SQUARE**

| TENANTS             | UNIT | SIZE      |
|---------------------|------|-----------|
| Jays Kitchen        | 110  | 3,840 SF  |
| Little Caesar's     | 116  | 1,600 SF  |
| Grace & Heart       | F    | 7,150 SF  |
| Sophie's Café       | F-1  | 1,600 SF  |
| Humana              | 210  | 5,400 SF  |
| Ear-Tronics         | 210  | 1,800 SF  |
| Ed's Barbershop     | 310  | 1,220 SF  |
| Advance America     | 320  | 1,220 SF  |
| H&R Block           | 340  | 2,440 SF  |
| Goodwill            | 420  | 32,950 SF |
| Winn-Dixie          | 600  | 43,000 SF |
| Nails Lounge        | 710  | 3,000 SF  |
| T-Mobile            | 720  | 3,000 SF  |
| Roll-N-Smokes       | 740  | 1,568 SF  |
| Pending             | 760  | 2,350 SF  |
| Pet Supermarket     | 800  | 10,368 SF |
| Subway              | 910  | 1,800 SF  |
| South Beach         | 920  | 2,060 SF  |
| Edward Jones        | 926  | 1,200 SF  |
| Available           | 930  | 900 SF    |
| Papa John's         | 935  | 2,572 SF  |
| Broken Egg Diner    | 950  | 3,600 SF  |
| The DRIPBaR         | 965  | 1,350 SF  |
| Sebring Barber Shop | 970  | 957 SF    |
| Available           | 990  | 2,352 SF  |
| Available           | 1000 | 13,000 SF |