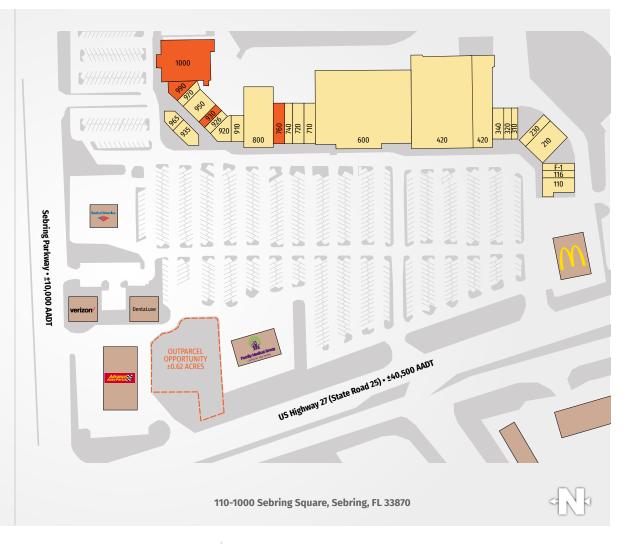

## **SEBRING SQUARE**

| TENANTS             | UNIT | SIZE      |
|---------------------|------|-----------|
| ays Kitchen         | 110  | 3,840 SF  |
| Little Caesar's     | 116  | 1,600 SF  |
| Grace & Heart       | F    | 7,150 SF  |
| Sophie's Café       | F-1  | 1,600 SF  |
| Humana              | 210  | 5,400 SF  |
| Ear-Tronics         | 210  | 1,800 SF  |
| Ed's Barbershop     | 310  | 1,220 SF  |
| Advance America     | 320  | 1,220 SF  |
| H&R Block           | 340  | 2,440 SF  |
| Goodwill            | 420  | 32,950 SF |
| Winn-Dixie          | 600  | 43,000 SF |
| Nails Lounge        | 710  | 3,000 SF  |
| T-Mobile            | 720  | 3,000 SF  |
| Roll-N-Smokes       | 740  | 1,568 SF  |
| Available           | 760  | 2,350 SI  |
| Pet Supermarket     | 800  | 10,368 SF |
| Subway              | 910  | 1,800 SF  |
| South Beach         | 920  | 2,060 SF  |
| Edward Jones        | 926  | 1,200 SF  |
| Available           | 930  | 900 SI    |
| Papa John's         | 935  | 2,572 SI  |
| Broken Egg Diner    | 950  | 3,600 SI  |
| The DRIPBaR         | 965  | 1,350 SF  |
| Sebring Barber Shop | 970  | 957 SF    |
| Available           | 990  | 2,352 SI  |
| Available           | 1000 | 13,000 SF |