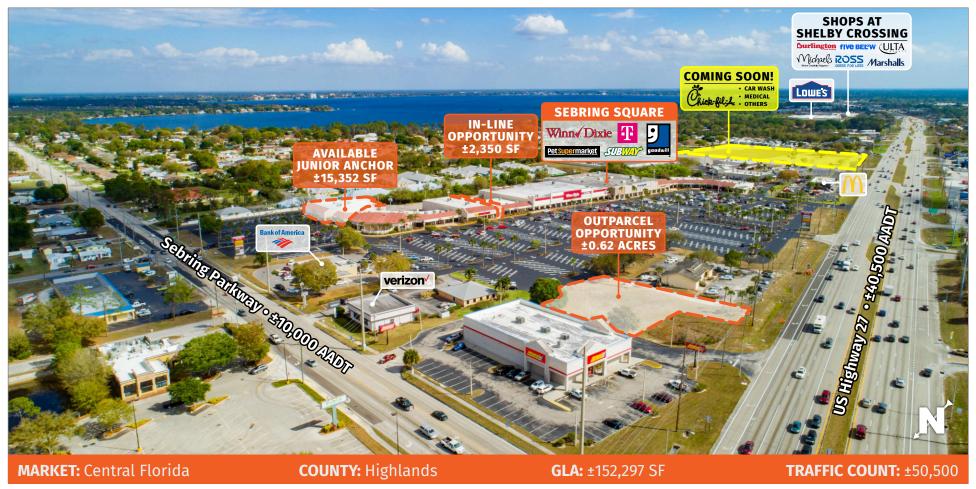

110-1000 Sebring Square, Sebring, FL 33870

- Sebring Square is home to the only grocery-anchored, in-line space available in North Sebring.
- The center is anchored by Winn-Dixie, which has exhibited exceptional stability, operating at the center for 40 years.
- Located directly off U.S. Highway 27, Sebring's northern arterial thoroughfare.
- Excellent visibility at the signalized intersection of U.S. Highway 27
  North and Sebring Parkway with four points of access to the site.