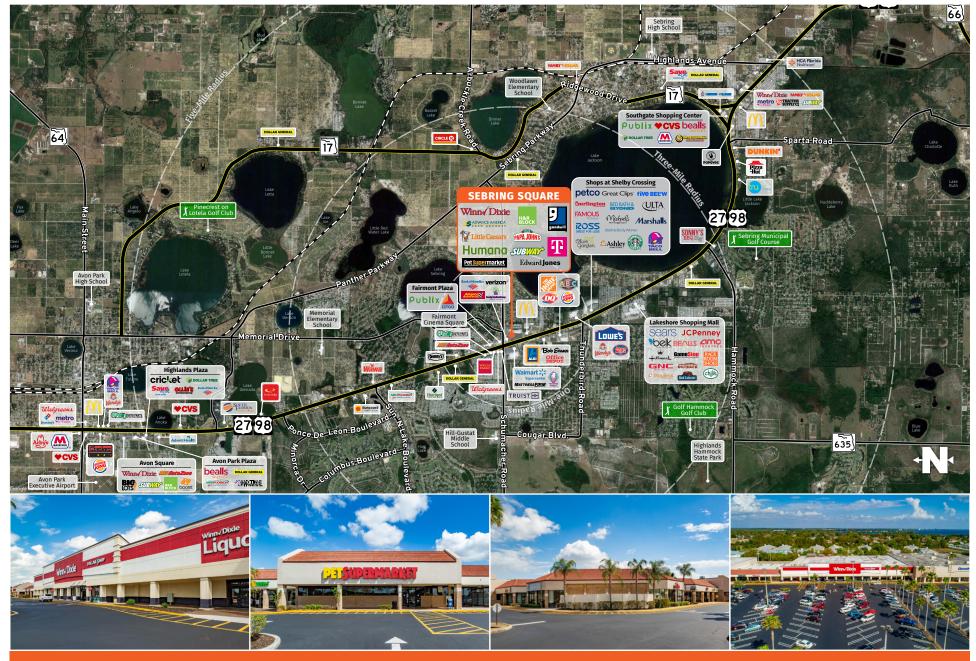

110-1000 Sebring Square, Sebring, FL 33870

- Sebring Square is home to the only grocery-anchored, in-line space available in North Sebring.
- The center is anchored by Winn-Dixie, which has exhibited exceptional stability, operating at the center for 40 years.
- Located directly off U.S. Highway 27, Sebring's northern arterial thoroughfare.
- Excellent visibility at the signalized intersection of U.S. Highway 27
  North and Sebring Parkway with four points of access to the site.